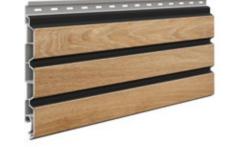

# SOLVO FACADE PANELS

Solvo are modern hollow panels, perfect for finishing facades. They are characterized by a light yet rigid structure, making installation quick and simple, while ensuring an aesthetic effect in a short time. Solvo is available in 3 shapes, which differ in the width of the slats. Their refined shape ensures precise panel connections and translates into an elegant appearance of the façade on the wall. The panels are durable and resistant to temperature fluctuations. They require no maintenance and are easy to clean. Even after many years of use, they will still look beautiful. Additionally, they can be 100% recycled.

## **3D EFFECT**

There are two versions of panels, each allowing for slightly different visual effects. Both give the facade a 3D appearance, enabling the play of light and shadow on the surface. The version with black grooves enhance the three-dimensional effect even more, giving the façade additional depth.

### ONE SIZE THREE SHAPES

Two new Solvo shapes mean twice as many possibilities to make the facade look truly exceptional. Mixing shapes or panel versions with and without joints allows you to arrange each wall in an interesting and unique way.