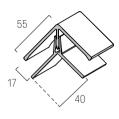

**FS-282** Center joint trim (two-part)

**FS-262** Ventilation trim (two-part)

60

**FS-11.5** Bottom ventilation trim