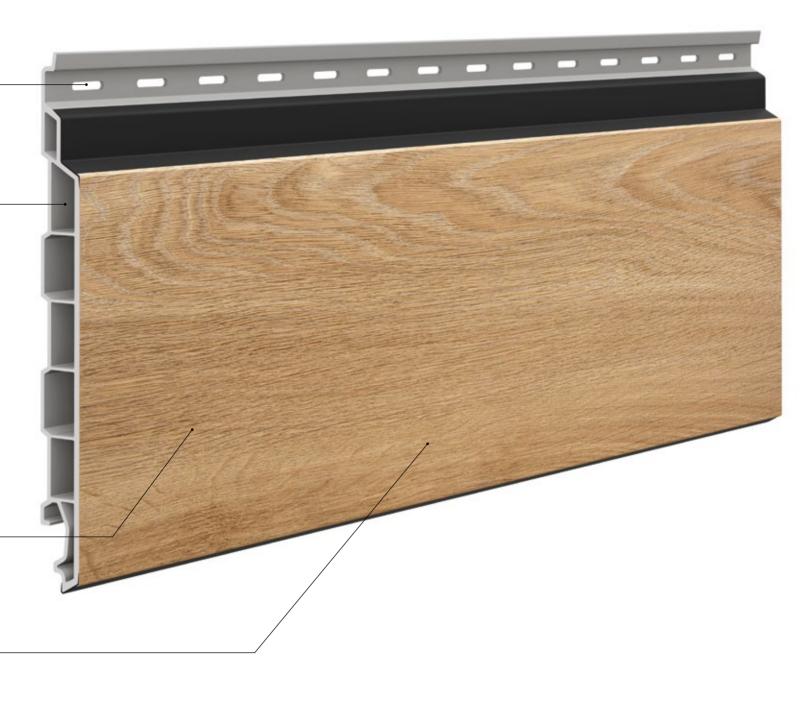

#### CHAMBER STRUCTURE OF THE PANEL

The chamber structure of the boards makes them exceptionally strong and stable while being relatively light.

### FOILED SURFACE

Surface covered with high-quality foils with a delicate brushed-wood texture.

### ELEGANT SHAPE

The harmonious line of the panels, from the shape of the edges to the depth of the grooves, enhances their elegant design.

#### DESIGN

Modern look of the board shape. Reflection of the colour and grains of wood. Two options to choose from – with the black groove or without