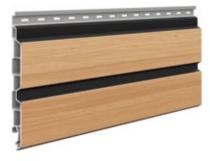

### SO-01 V-BLACK COLOURS

GREY OAK V-BLACK

CEDAR V-BLACK

NATURAL OAK V-BLACK

### SO-01 STANDARD COLOURS

CEDAR

NATURAL OAK

CHOCOLATE OAK

GREY OAK

#### DESIGN

Modern look of the board shape. Reflection of the colour and grains of wood. Two options to choose from – with the black groove or without