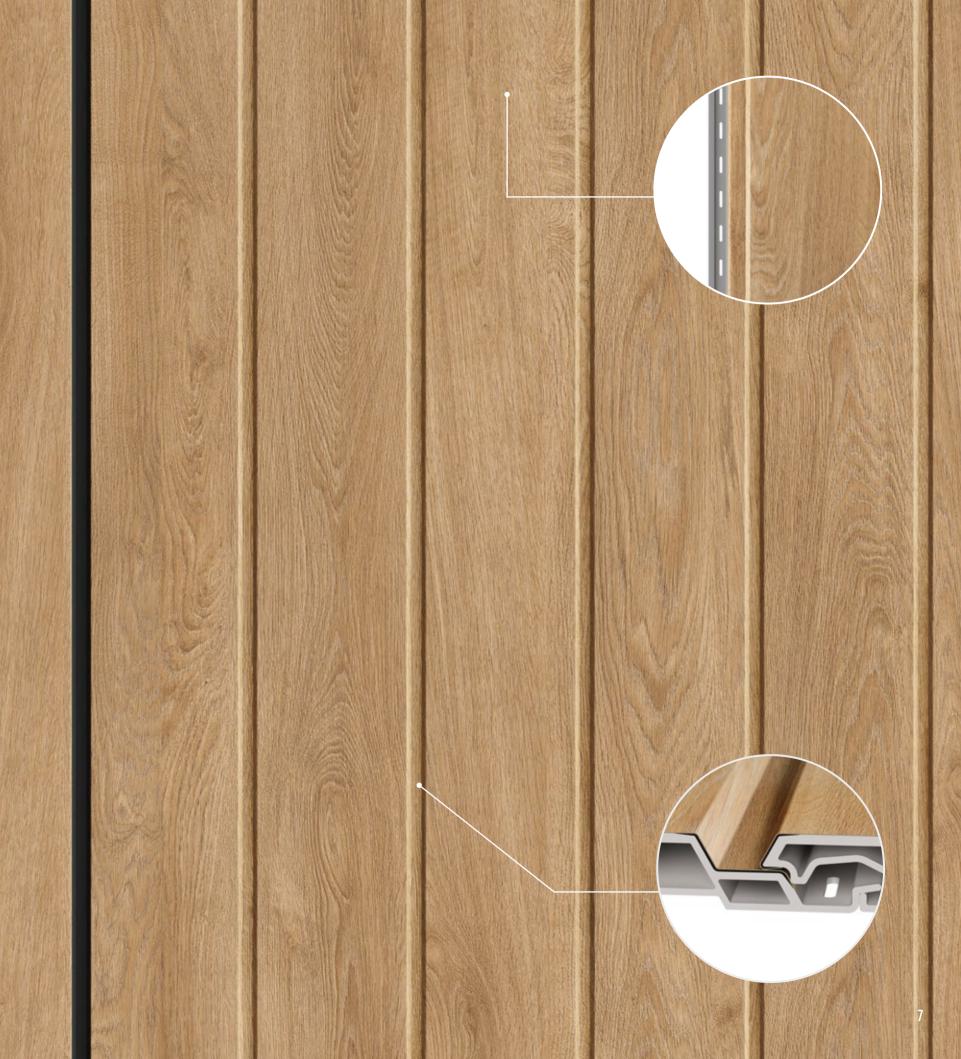

#### MOUNTING HOLES

Pre-drilled mounting holes make installation quick and easy.

#### CHAMBER STRUCTURE OF THE PANEL

The chamber structure of the boards makes them exceptionally strong and stable while being relatively light.

### ELEGANT SHAPE

The harmonious line of the panels, from the shape of the edges to the depth of the grooves, enhances their elegant design.

#### FAST AND CLEAN

The chamber structure of the board's makes them exceptionally strong and stable. That is why the installation is simple and quick. The boards are screwed to the standard metal or wooden structure using screws. The pre-punched mounting holes and comfortable 2-piece finishing trims greatly reduce installation time. The installation is clean with no dust during processing.