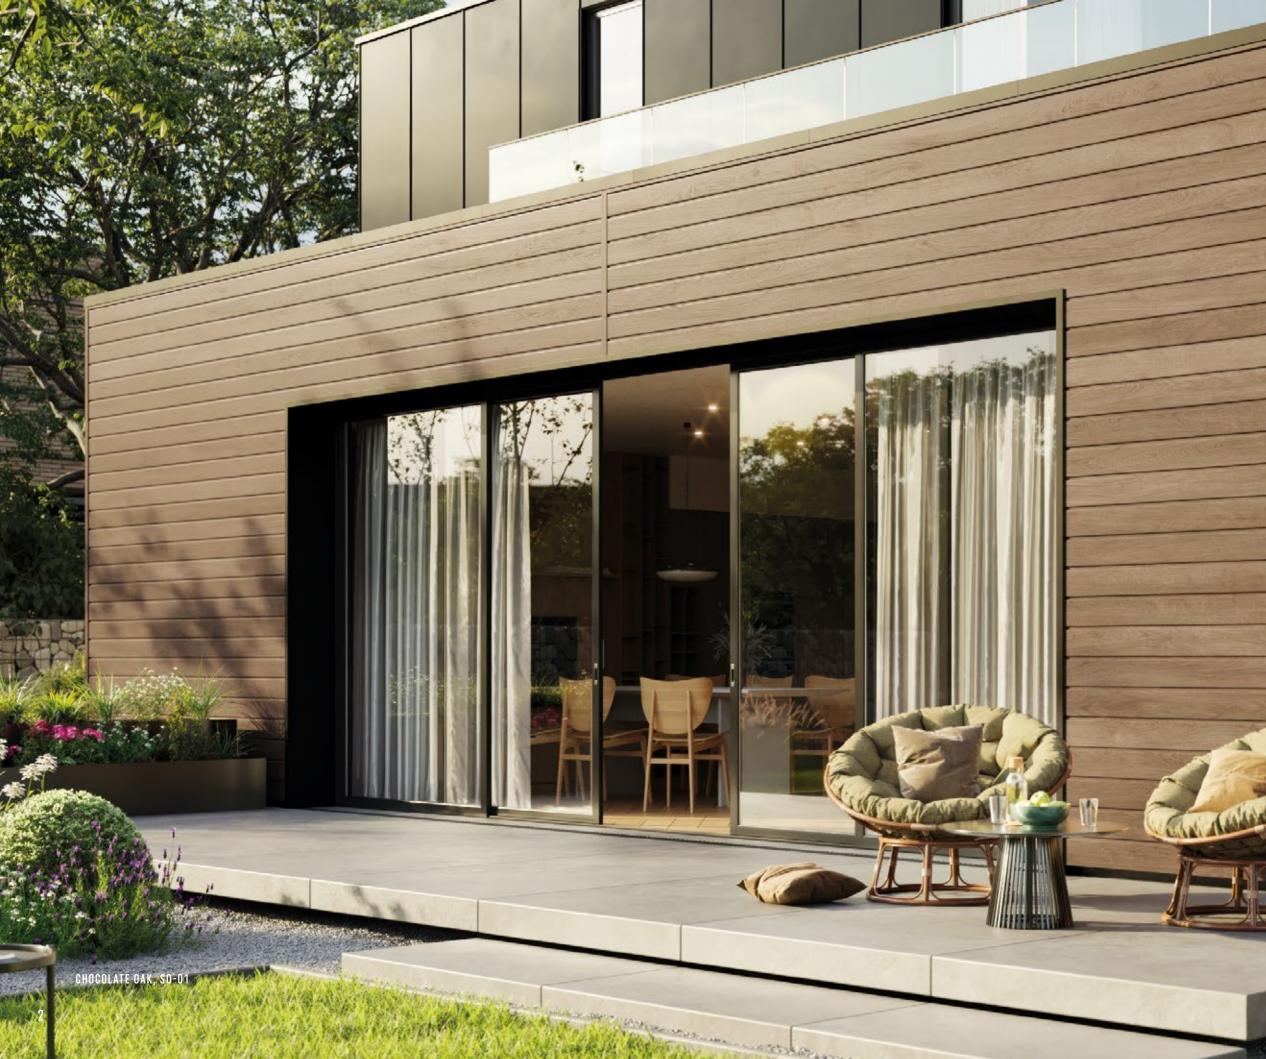

Solvo panels were a perfect solution for various types of buildings, including small constructions, such as extensions or mobile homes.

### SO-01 STANDARD COLOURS

CEDAR

NATURAL OAK

CHOCOLATE OAK

GREY OAK