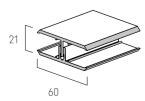

### SYSTEM ELEMENTS

FS-211

Starting trim

FS-251 Universal trim U

**FS-222** Outside corner (two-part)

**FS-252** Top edge trim (two-part)

FS-261

Perforated trim

**FS-282** Center joint trim (two-part)

**FS-262** Ventilation trim (two-part)

60

**FS-11.5** Bottom ventilation trim