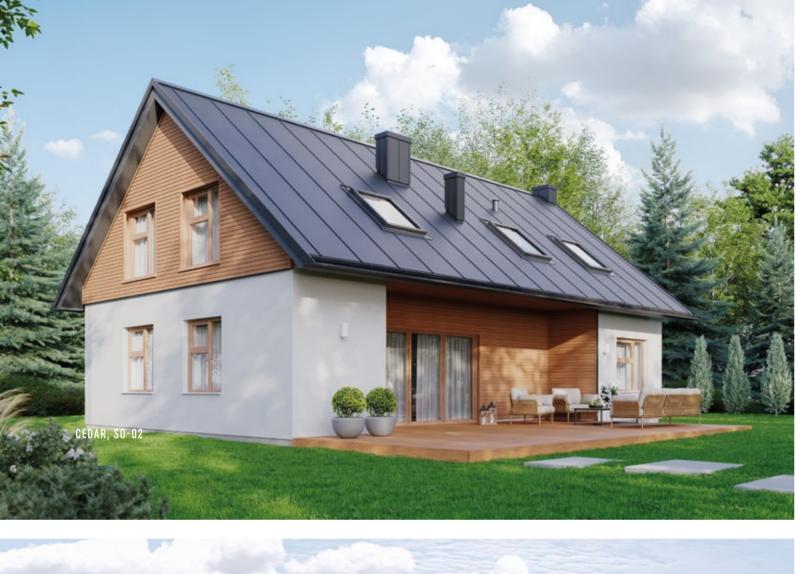

Solvo panels were a perfect solution for various types of buildings, including small constructions, such as extensions or mobile homes.

### SO-01 STANDARD COLOURS

CEDAR

NATURAL OAK

CHOCOLATE OAK

GREY OAK