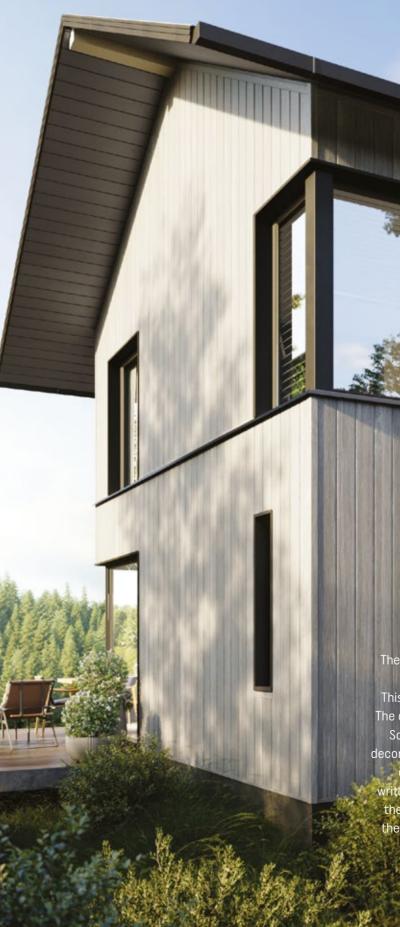

Solvo panels were a perfect solution for various types of buildings, including small constructions, such as extensions or mobile homes.