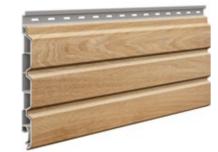

### SO-01 STANDARD COLOURS

CEDAR

NATURAL OAK

CHOCOLATE OAK

GREY OAK

### SO-03 STANDARD COLOURS

CEDAR

NATURAL OAK

CHOCOLATE OAK

GREY OAK

CEDAR, SO-03