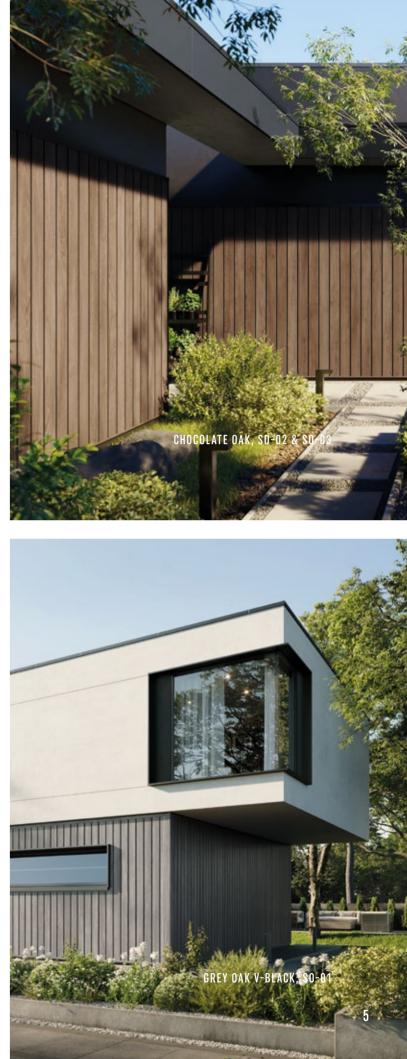

### ONE SIZE THREE SHAPES

Two new Solvo shapes mean twice as many possibilities to make the facade look truly exceptional. Mixing shapes or panel versions with and without joints allows you to arrange each wall in an interesting and unique way.

### SO-01 STANDARD COLOURS

CEDAR

NATURAL OAK

CHOCOLATE OAK

GREY OAK

### SO-02 V-BLACK COLOURS

GREY OAK V-BLACK

CEDAR V-BLACK

NATURAL OAK V-BLACK

CHOCOLATE OAK V-BLACK