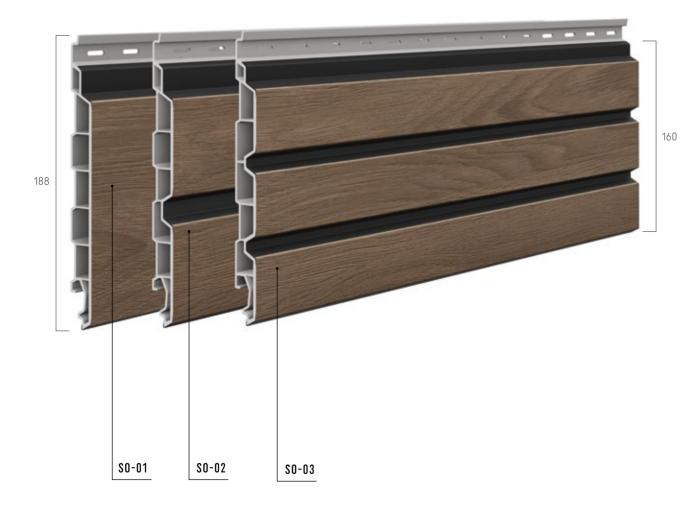

### ONE SIZE THREE SHAPES

Two new Solvo shapes mean twice as many possibilities to make the facade look truly exceptional. Mixing shapes or panel versions with and without joints allows you to arrange each wall in an interesting and unique way.

# SOLVO FACADE PANELS

Solvo are modern hollow panels, perfect for finishing facades. They are characterized by a light yet rigid structure, making installation quick and simple, while ensuring an aesthetic effect in a short time. Solvo is available in 3 shapes, which differ in the width of the slats. Their refined shape ensures precise panel connections and translates into an elegant appearance of the façade on the wall. The panels are durable and resistant to temperature fluctuations. They require no maintenance and are easy to clean. Even after many years of use, they will still look beautiful. Additionally, they can be 100% recycled.