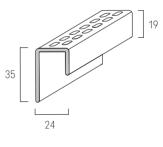

### SYSTEM ELEMENTS

FS-211

Starting trim

FS-251 Universal trim U

**FS-222** Outside corner (two-part)

**FS-252** Top edge trim (two-part)

FS-261

Perforated trim

**FS-282** Center joint trim (two-part)

**FS-262** Ventilation trim (two-part)

60

**FS-11.5** Bottom ventilation trim