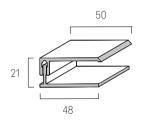

### SYSTEM ELEMENTS

FS-211

Starting trim

FS-251 Universal trim U

**FS-222** Outside corner (two-part)

**FS-252** Top edge trim (two-part)

FS-261

Perforated trim

**FS-282** Center joint trim (two-part)

**FS-262** Ventilation trim (two-part)

60

**FS-11.5** Bottom ventilation trim