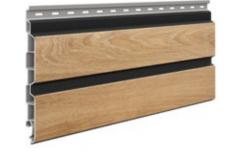

### SO-01 V-BLACK COLOURS

GREY OAK V-BLACK

CEDAR V-BLACK

NATURAL OAK V-BLACK

### SO-01 STANDARD COLOURS

CEDAR

NATURAL OAK

CHOCOLATE OAK

GREY OAK

#### DESIGN

Modern look of the board shape. Reflection of the colour and grains of wood. Two options to choose from – with the black groove or without