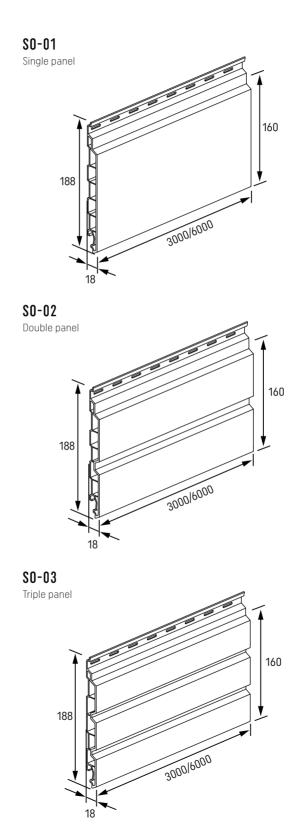

# SOLVO FACADE PANELS

Solvo are modern hollow panels, perfect for finishing facades. They are characterized by a light yet rigid structure, making installation quick and simple, while ensuring an aesthetic effect in a short time. Solvo is available in 3 shapes, which differ in the width of the slats. Their refined shape ensures precise panel connections and translates into an elegant appearance of the façade on the wall. The panels are durable and resistant to temperature fluctuations. They require no maintenance and are easy to clean. Even after many years of use, they will still look beautiful. Additionally, they can be 100% recycled.

### ONE SIZE THREE SHAPES

Two new Solvo shapes mean twice as many possibilities to make the facade look truly exceptional. Mixing shapes or panel versions with and without joints allows you to arrange each wall in an interesting and unique way.