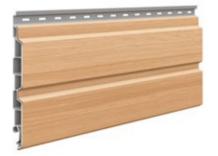

### SO-01 STANDARD COLOURS

CEDAR

NATURAL OAK

CHOCOLATE OAK

GREY OAK

### SO-02 STANDARD COLOURS

CEDAR

NATURAL OAK

CHOCOLATE OAK

GREY OAK

### SO-03 STANDARD COLOURS

CEDAR

NATURAL OAK

CHOCOLATE OAK

GREY OAK

CEDAR, SO-03