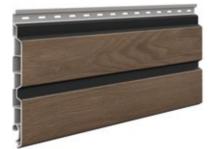

### SO-01 V-BLACK COLOURS

GREY OAK V-BLACK

CEDAR V-BLACK

NATURAL OAK V-BLACK

### SO-01 STANDARD COLOURS

CEDAR

NATURAL OAK

CHOCOLATE OAK

GREY OAK

#### DESIGN

Modern look of the board shape. Reflection of the colour and grains of wood. Two options to choose from – with the black groove or without