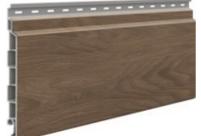

# SOLVO FACADE PANELS

Solvo are modern hollow panels, perfect for finishing facades. They are characterized by a light yet rigid structure, making installation quick and simple, while ensuring an aesthetic effect in a short time. Solvo is available in 3 shapes, which differ in the width of the slats. Their refined shape ensures precise panel connections and translates into an elegant appearance of the façade on the wall. The panels are durable and resistant to temperature fluctuations. They require no maintenance and are easy to clean. Even after many years of use, they will still look beautiful. Additionally, they can be 100% recycled.

# DISCOVER A WORLD OF Possibilities

By selecting the appropriate shape, colour of wood-like veneer or the type of finishing (with or without black grooves) you can achieve various visual effects.

Installing the panels vertically or horizontally further influences the final appearance of the facade.

### ONE SIZE THREE SHAPES

Two new Solvo shapes mean twice as many possibilities to make the facade look truly exceptional. Mixing shapes or panel versions with and without joints allows you to arrange each wall in an interesting and unique way.