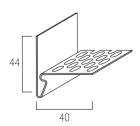

### SYSTEM ELEMENTS

FS-211

Starting trim

FS-251 Universal trim U

**FS-222** Outside corner (two-part)

**FS-252** Top edge trim (two-part)

FS-261

Perforated trim

**FS-282** Center joint trim (two-part)

**FS-262** Ventilation trim (two-part)

60

**FS-11.5** Bottom ventilation trim