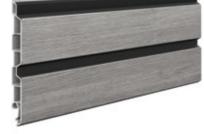

## **3D EFFECT**

There are two versions of panels, each allowing for slightly different visual effects. Both give the facade a 3D appearance, enabling the play of light and shadow on the surface. The version with black grooves enhance the three-dimensional effect even more, giving the façade additional depth.

### ONE SIZE THREE SHAPES

Two new Solvo shapes mean twice as many possibilities to make the facade look truly exceptional. Mixing shapes or panel versions with and without joints allows you to arrange each wall in an interesting and unique way.

GREY OAK, SO-01

The manufacturer reserves the right to change the colours, dimensions, and functions of the presented products. This catalogue is published for informational purposes only. The catalogue presents examples of patterns from the offer. Some items presented in the arrangement, photos are for decoration only and are not for sale. Copying and distribution of any materials contained in the catalogue without the written consent of the publisher is prohibited. The colours in the catalogue may differ from reality. All data contained in the catalogue are valid in the month when the catalogue is submitted for printing – March 2025.