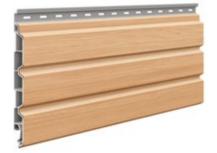

### SO-01 STANDARD COLOURS

CEDAR

NATURAL OAK

CHOCOLATE OAK

GREY OAK

### SO-03 STANDARD COLOURS

CEDAR

NATURAL OAK

CHOCOLATE OAK

GREY OAK

CEDAR, SO-03