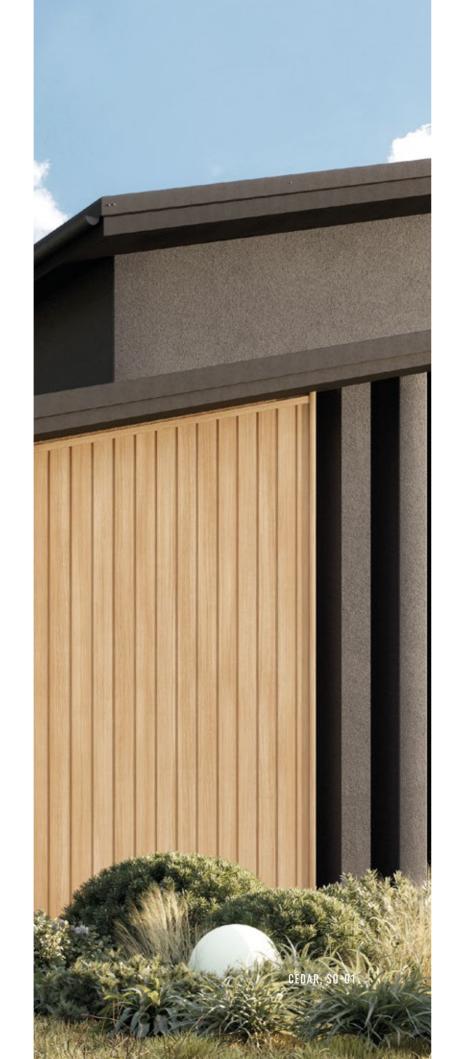

### SO-03 STANDARD COLOURS

CEDAR

NATURAL OAK

CHOCOLATE OAK

GREY OAK

CEDAR, SO-03