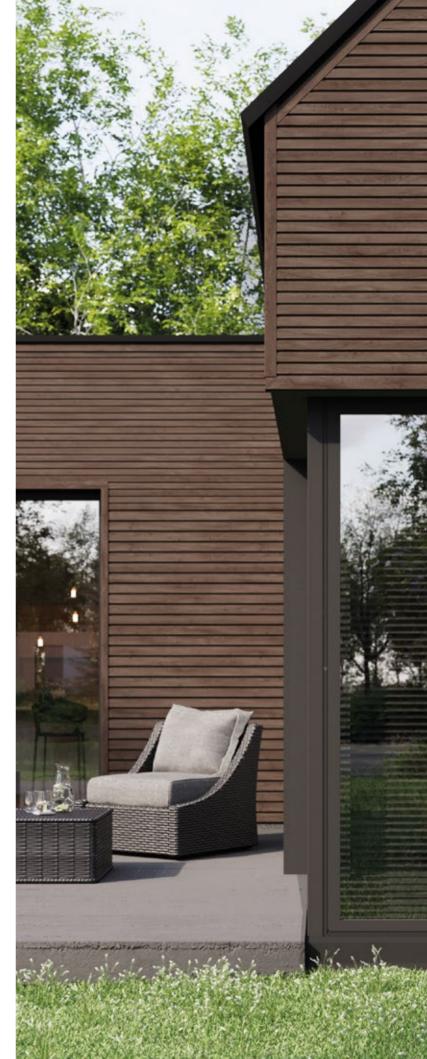

Solvo panels were a perfect solution for various types of buildings, including small constructions, such as extensions or mobile homes.

#### ARRANGEMENT POSSIBILITIES

The panels can be mounted horizontally or vertically

WATER RESISTANCE Panels and finishes are waterproof