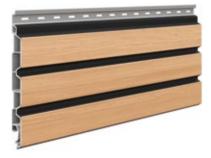

# SOLVO FACADE PANELS

Solvo are modern hollow panels, perfect for finishing facades. They are characterized by a light yet rigid structure, making installation quick and simple, while ensuring an aesthetic effect in a short time. Solvo is available in 3 shapes, which differ in the width of the slats. Their refined shape ensures precise panel connections and translates into an elegant appearance of the façade on the wall. The panels are durable and resistant to temperature fluctuations. They require no maintenance and are easy to clean. Even after many years of use, they will still look beautiful. Additionally, they can be 100% recycled.

## **3D EFFECT**

There are two versions of panels, each allowing for slightly different visual effects. Both give the facade a 3D appearance, enabling the play of light and shadow on the surface. The version with black grooves enhance the three-dimensional effect even more, giving the façade additional depth.

### ONE SIZE THREE SHAPES

Two new Solvo shapes mean twice as many possibilities to make the facade look truly exceptional. Mixing shapes or panel versions with and without joints allows you to arrange each wall in an interesting and unique way.