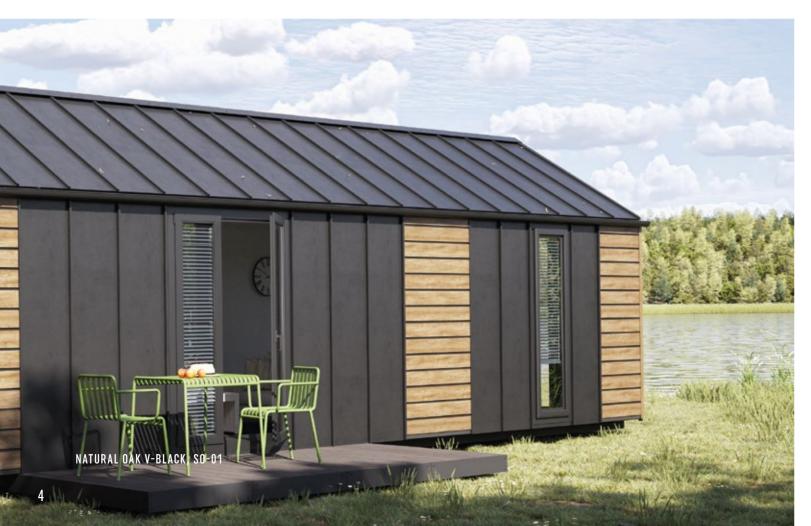

Solvo panels were a perfect solution for various types of buildings, including small constructions, such as extensions or mobile homes.

### SO-01 V-BLACK COLOURS

GREY OAK V-BLACK

CEDAR V-BLACK

NATURAL OAK V-BLACK