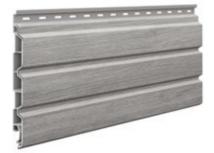

### SO-01 STANDARD COLOURS

CEDAR

NATURAL OAK

CHOCOLATE OAK

GREY OAK

### SO-03 STANDARD COLOURS

CEDAR

NATURAL OAK

CHOCOLATE OAK

GREY OAK

CEDAR, SO-03