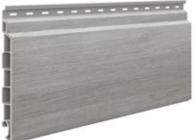

# SOLVO FACADE PANELS

Solvo are modern hollow panels, perfect for finishing facades. They are characterized by a light yet rigid structure, making installation quick and simple, while ensuring an aesthetic effect in a short time. Solvo is available in 3 shapes, which differ in the width of the slats. Their refined shape ensures precise panel connections and translates into an elegant appearance of the façade on the wall. The panels are durable and resistant to temperature fluctuations. They require no maintenance and are easy to clean. Even after many years of use, they will still look beautiful. Additionally, they can be 100% recycled.

# DISCOVER A WORLD OF Possibilities

By selecting the appropriate shape, colour of wood-like veneer or the type of finishing (with or without black grooves) you can achieve various visual effects.

Installing the panels vertically or horizontally further influences the final appearance of the facade.

### ONE SIZE THREE SHAPES

Two new Solvo shapes mean twice as many possibilities to make the facade look truly exceptional. Mixing shapes or panel versions with and without joints allows you to arrange each wall in an interesting and unique way.