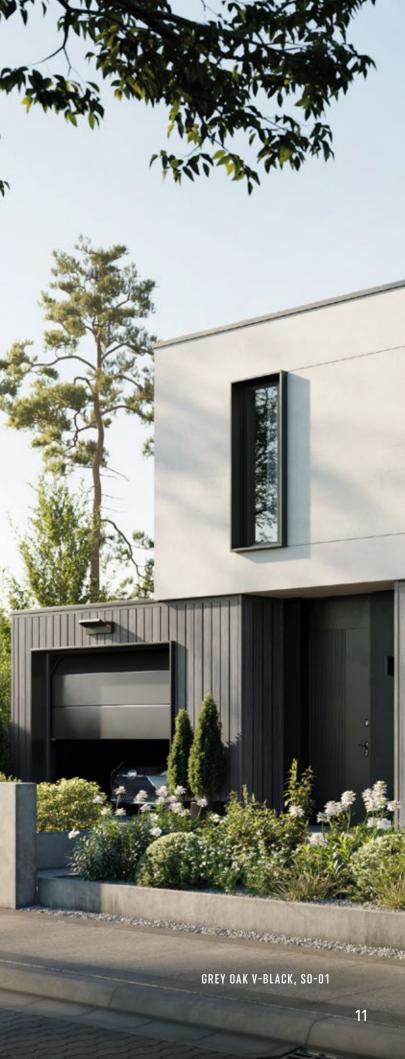

# SOLVO FACADE PANELS

Solvo are modern hollow panels, perfect for finishing facades. They are characterized by a light yet rigid structure, making installation quick and simple, while ensuring an aesthetic effect in a short time. Solvo is available in 3 shapes, which differ in the width of the slats. Their refined shape ensures precise panel connections and translates into an elegant appearance of the façade on the wall. The panels are durable and resistant to temperature fluctuations. They require no maintenance and are easy to clean. Even after many years of use, they will still look beautiful. Additionally, they can be 100% recycled.

Solvo panels were a perfect solution for various types of buildings, including small constructions, such as extensions or mobile homes.

### SO-01 V-BLACK COLOURS

GREY OAK V-BLACK

CEDAR V-BLACK

NATURAL OAK V-BLACK