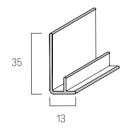

### SYSTEM ELEMENTS

FS-211

Starting trim

FS-251 Universal trim U

**FS-222** Outside corner (two-part)

**FS-252** Top edge trim (two-part)

FS-261

Perforated trim