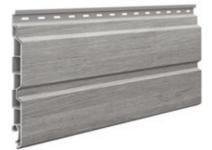

# SOLVO FACADE PANELS

Solvo are modern hollow panels, perfect for finishing facades. They are characterized by a light yet rigid structure, making installation quick and simple, while ensuring an aesthetic effect in a short time. Solvo is available in 3 shapes, which differ in the width of the slats. Their refined shape ensures precise panel connections and translates into an elegant appearance of the façade on the wall. The panels are durable and resistant to temperature fluctuations. They require no maintenance and are easy to clean. Even after many years of use, they will still look beautiful. Additionally, they can be 100% recycled.

### ONE SIZE THREE SHAPES

Two new Solvo shapes mean twice as many possibilities to make the facade look truly exceptional. Mixing shapes or panel versions with and without joints allows you to arrange each wall in an interesting and unique way.