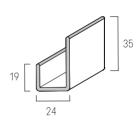

### SYSTEM ELEMENTS

FS-211

Starting trim

FS-251 Universal trim U

**FS-222** Outside corner (two-part)

**FS-252** Top edge trim (two-part)

FS-261

Perforated trim