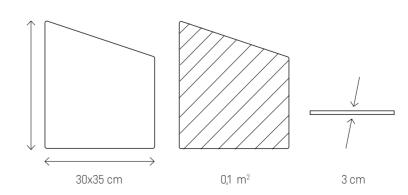

#### COLOURS

Graphite Tweed in the dining room, or maybe Mustard Velvet Shiny in the living room? Choose the best colour for your home.

**GEOMETRIC PLAY** 

Enrich your interior with a soft backrest and a unique wall decoration in one. Slanted panels will appeal to all fans of unusual solutions. They can be used to arrange a headboard in your bedroom - such irregular composition will distinguish this personal space among others.