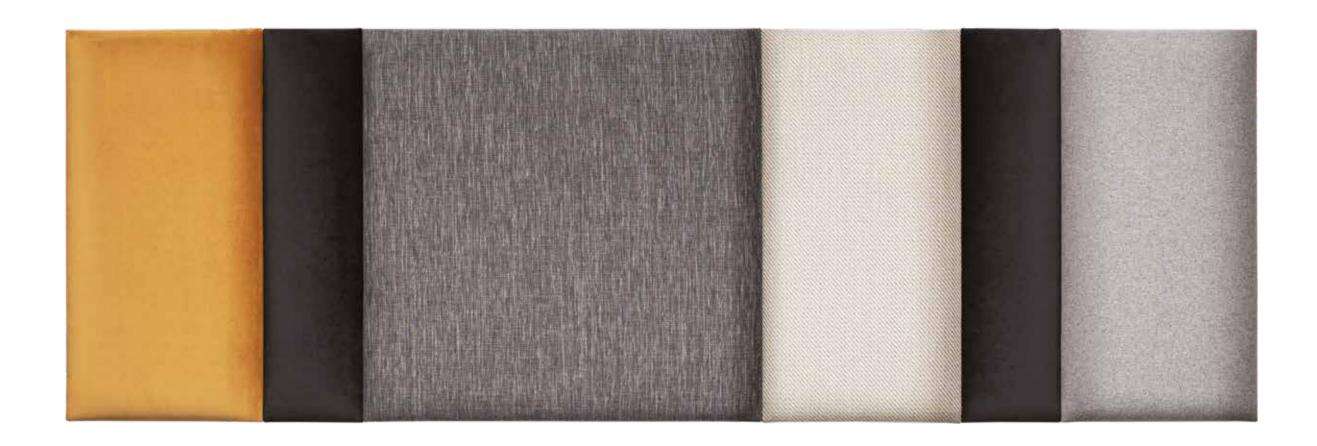

## **FABRICS**

A diagonal weave, stain-resistant knitted fabric with a fine structure, smooth velour with a velvet sheen or robust fabric with natural wool - there is no coincidence in the selection of fabrics. Soform upholstered panels captivate with their interesting looks and are comfortable to use. You can choose from 9 different fabrics in 12 colours. The upholstery may be hydrophobic, fire or abrasion resistant. Choose a solution that will fulfil your design fantasies.