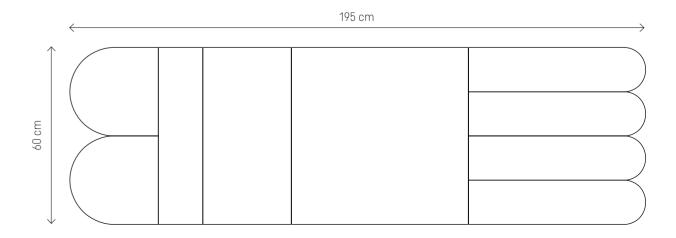

#### LARGE OVAL SET

OVAL 2 I REGULAR 2 I REGULAR 1 I REGULAR 3 I OVAL 1

195x60 cm