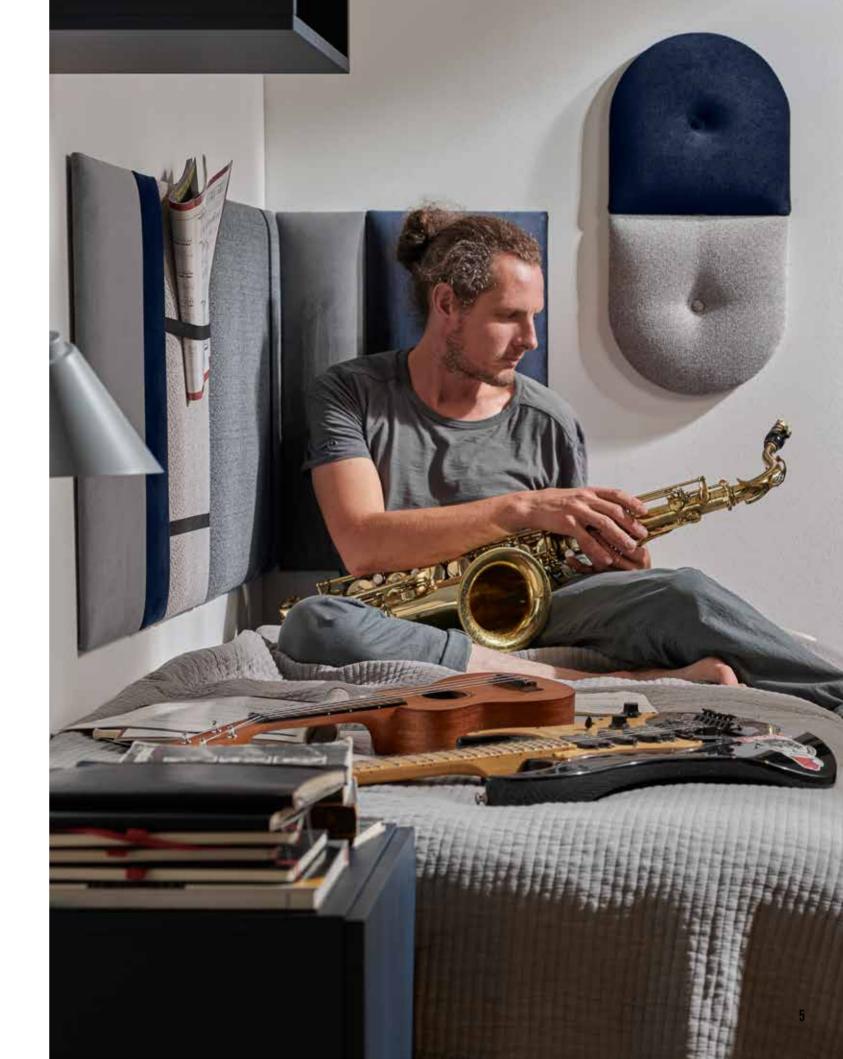

#### COLOURS

Graphite Tweed in the dining room, or maybe Mustard Velvet Shiny in the living room? Choose the best colour for your home.

**GEOMETRIC PLAY** 

Enrich your interior with a soft backrest and a unique wall decoration in one. Slanted panels will appeal to all fans of unusual solutions. They can be used to arrange a headboard in your bedroom - such irregular composition will distinguish this personal space among others.

# ATTENTION! The panels can be equipped with hooks to hang your handbag or a charger. A metal hook should be placed between the chosen panels before they are attached to the wall.