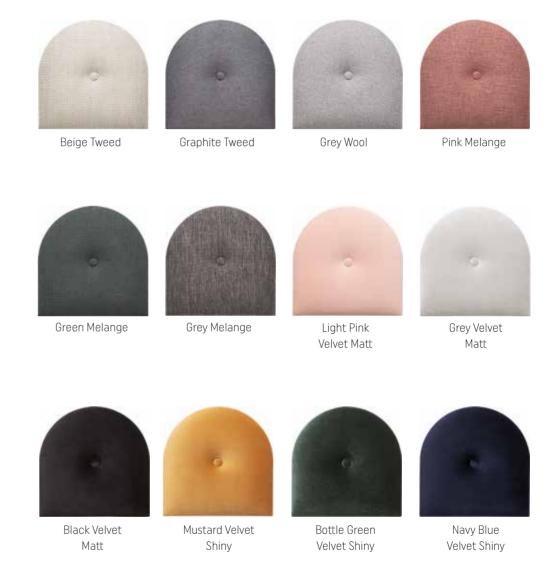

## **FABRICS**

A diagonal weave, stain-resistant knitted fabric with a fine structure, smooth velour with a velvet sheen or robust fabric with natural wool - there is no coincidence in the selection of fabrics. Soform upholstered panels captivate with their interesting looks and are comfortable to use. You can choose from 9 different fabrics in 12 colours. The upholstery may be hydrophobic, fire or abrasion resistant. Choose a solution that will fulfil your design fantasies.

#### COLOURS

Green Melange works well in a boy's room, and Grey Velvet Matt will perfectly furnish the living room. There are many options available with which you can distinguish any space in your home.

#### COLOURS

Graphite Tweed in the dining room, or maybe Mustard Velvet Shiny in the living room? Choose the best colour for your home.

**GEOMETRIC PLAY** 

Enrich your interior with a soft backrest and a unique wall decoration in one. Slanted panels will appeal to all fans of unusual solutions. They can be used to arrange a headboard in your bedroom - such irregular composition will distinguish this personal space among others.

#### COLOURS

Beige Tweed in a subdued hallway or Velvet Shiny Bottle Green in a tasteful guest bedroom? Choose a colour that will give the right character to your space.

#### COLOURS

Pink Melange works well in a feminine space, and Black Velvet Matt might complete an elegant bedroom.

OVAL 2 OVAL 3

Grey Melange in the bedroom, or Light Pink Velvet Matt in a girl's room? You decide about the looks of your walls.