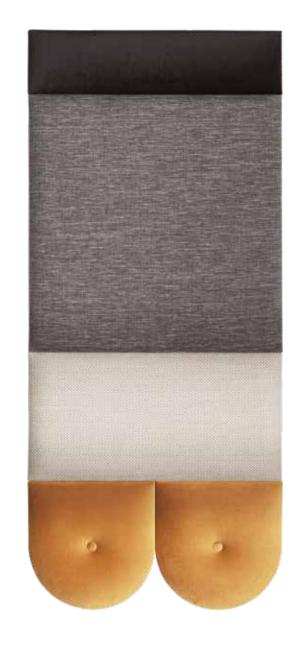

#### MEDIUM-SIZE SOFORM SET **GREY AND MUSTARD**

REGULAR 2 | Black Velvet Matt
REGULAR 3 | Grey Melange
REGULAR 1 | BeigeTweed
1 pc.

#### ELEMENTY

OVAL 2 | Black Velvet Matt 1 pc.
REGULAR 2 | Mustard Velvet Shiny 1 pc.
OVAL 2 | Beige Tweed 1 pc.

#### MINI SOFORM SET **GREY AND MUSTARD**

OVAL 2 | Beige TweedOVAL 3 | Mustard Velvet Shiny1 pc.