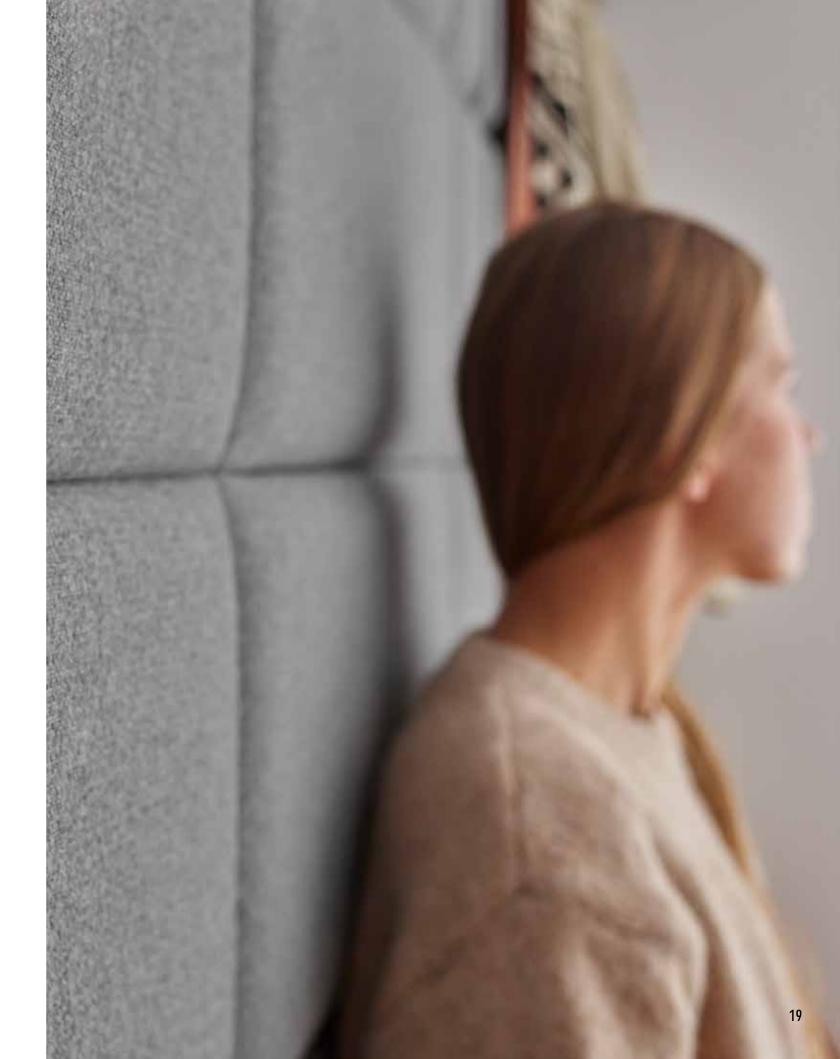

#### COLOURS

**COSY ELEGANCE** 

Elegance can take on many different faces and feels great in the company of cosiness. The slightly elongated shape of the panels offers great freedom of arrangement. You can create a unique headrest for your bed to feel comfortable during your evening reading session, while giving the impression of unusual warmth. You can easily choose the right colour to create a harmonious duet with your furniture. Here every arrangement is always a success.

The panels have universal shapes and colours so they can easily be used to cover large wall areas, for instance in the hall. A grey composition made with grey rectangles creates a soft to touch backrest and ensures everyday comfort. Add some hooks to organise the space for coats and jackets of your nearest and dearest. Feel more comfortable and impress your guests at the very entrance.