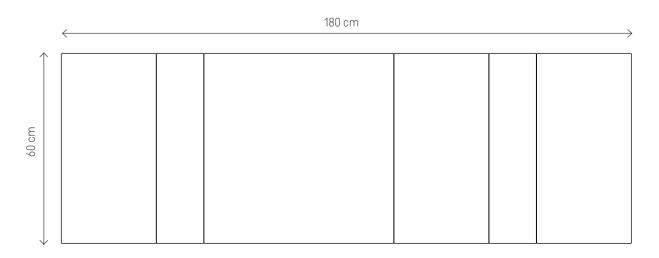

#### LARGE REGULAR SET

REGULAR 1 I REGULAR 2 I REGULAR 3 I REGULAR 1 I REGULAR 2 I REGULAR 1 180x60 cm