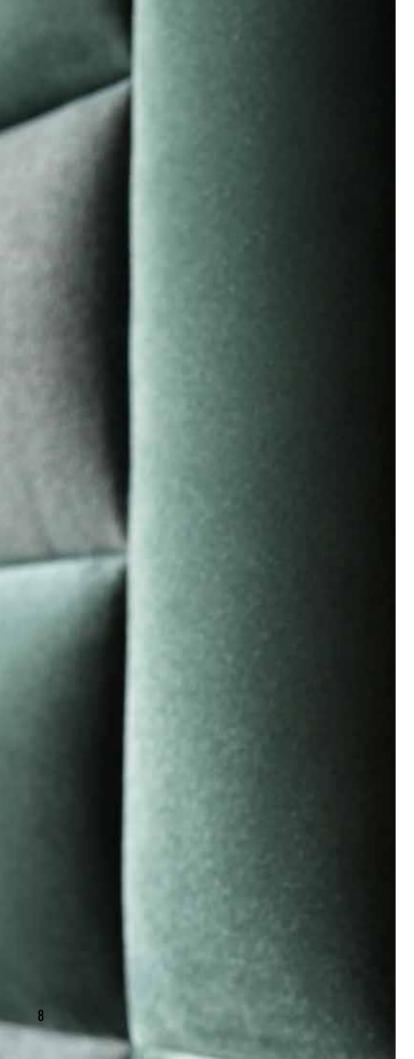

## **FABRICS**

A diagonal weave, stain-resistant knitted fabric with a fine structure, smooth velour with a velvet sheen or robust fabric with natural wool - there is no coincidence in the selection of fabrics. Soform upholstered panels captivate with their interesting looks and are comfortable to use. You can choose from 9 different fabrics in 12 colours. The upholstery may be hydrophobic, fire or abrasion resistant. Choose a solution that will fulfil your design fantasies.

# SOFORM PANELS. COMFY WALL

As soft as a cushion, soft to touch just like your favourite armchair and compellingly beautiful. This description fits every wall decorated with Soform panels. Dozens of variants and only one goal - to make you feel really comfortable in your home. Dedicated accessories will help to change the decoration into an original hanger or an inspiration board. A subtle accent or maybe the main part of a cosy arrangement? Choose your favourite shape and give your wall more meaning.