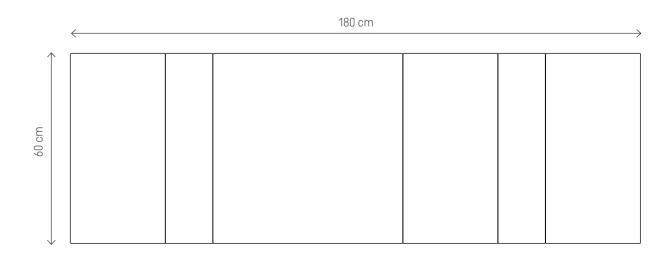

#### LARGE REGULAR SET

REGULAR 1 I REGULAR 2 I REGULAR 3 I REGULAR 1 I REGULAR 2 I REGULAR 1 180x60 cm