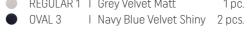

#### ELEMENTS

| REGULAR 1 | 1 | Grey Velvet Matt       | 1 pc. |
|-----------|---|------------------------|-------|
| REGULAR 2 |   | Navy Blue Velvet Shiny | 1 pc. |
| REGULAR 1 |   | Beige Tweed            | 1 pc. |
| REGULAR 3 |   | Graphite Tweed         | 1 pc. |
| REGULAR 2 |   | Grey Velvet Matt       | 1 pc. |
| REGULAR 1 |   | Navy Blue Velvet Shiny | 1 pc. |