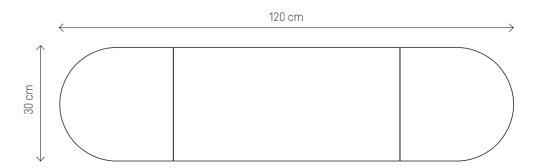

#### SMALL SET MINI SET

30x60 cm

OVAL 2 REGULAR 1 OVAL 2

30x120 cm

SMALL SET