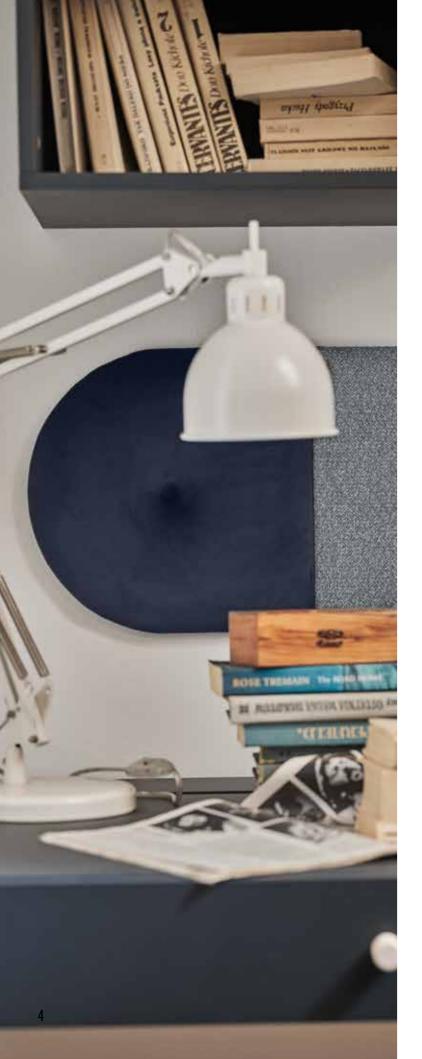

## GAME OF SQUARES

When you recall your childhood playground games and being inspired by this memory, assemble a new composition. Large square panels are a great addition to your study or study corner. Mounted above the desk they will serve as a pin board for important notes and inspirations, yet making your interior feel a bit more cosy. It is extremely easy to combine them with other panels, for example Regular 1 and Regular 2, creating a composition perfectly suited to your specific needs.