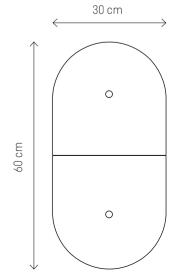

# SMALL SOFORM SET GREY AND MUSTARD

30 cm

#### ELEMENTS

OVAL 3 | Bottle Green Velvet Shiny 1 pc.

OVAL 2 | Green Melange 1 pc.

30 cm