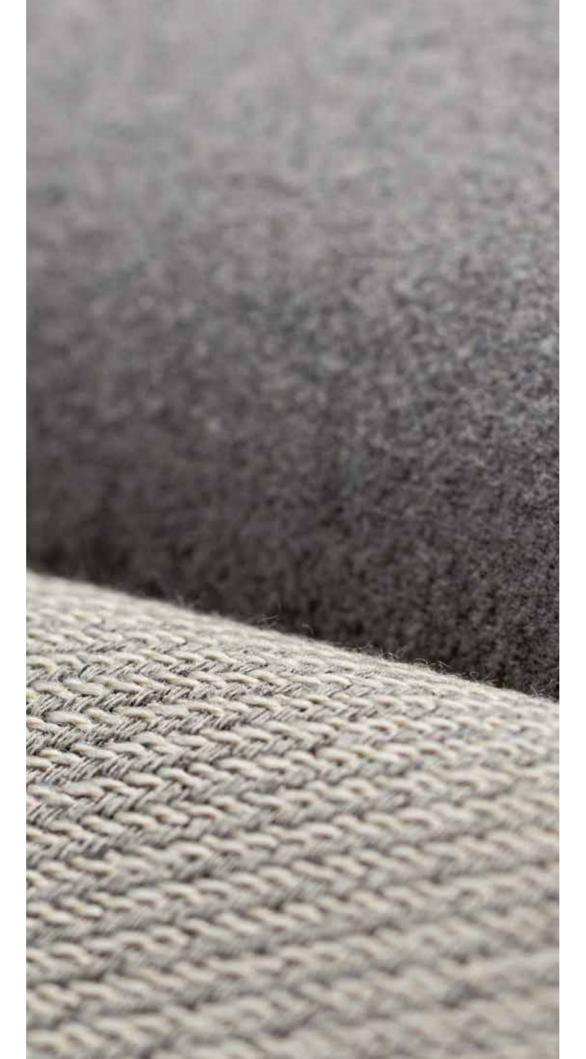

## **FABRICS**

A diagonal weave, stain-resistant knitted fabric with a fine structure, smooth velour with a velvet sheen or robust fabric with natural wool - there is no coincidence in the selection of fabrics. Soform upholstered panels captivate with their interesting looks and are comfortable to use. You can choose from 9 different fabrics in 12 colours. The upholstery may be hydrophobic, fire or abrasion resistant. Choose a solution that will fulfil your design fantasies.