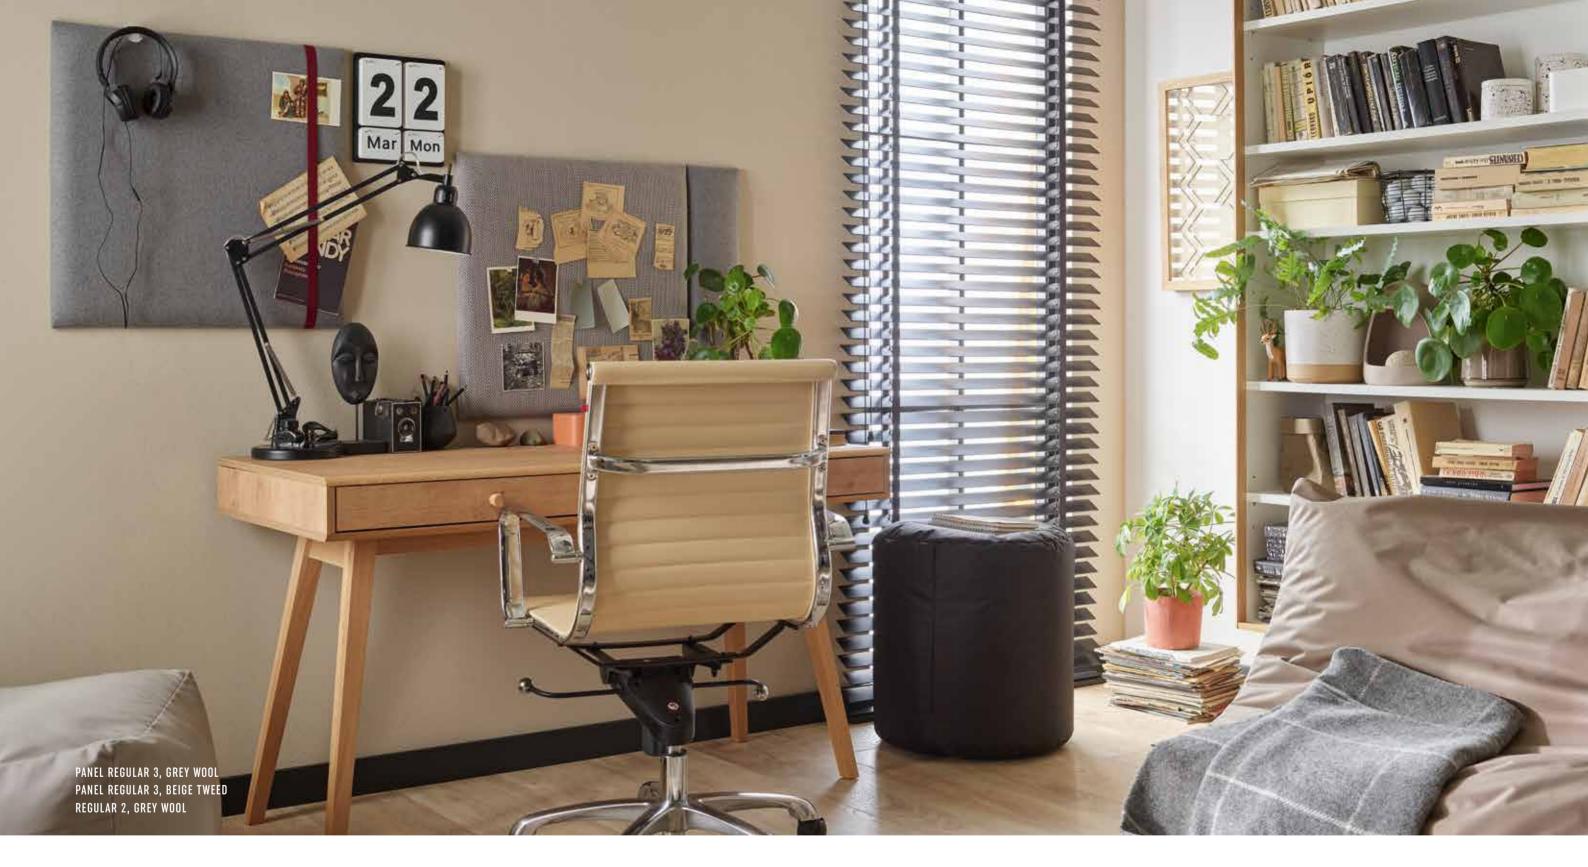

## GAME OF SQUARES

When you recall your childhood playground games and being inspired by this memory, assemble a new composition. Large square panels are a great addition to your study or study corner. Mounted above the desk they will serve as a pin board for important notes and inspirations, yet making your interior feel a bit more cosy. It is extremely easy to combine them with other panels, for example Regular 1 and Regular 2, creating a composition perfectly suited to your specific needs.

# ATTENTION! The panels can be equipped with hooks to hang your handbag or a charger. A metal hook should be placed between the chosen panels before they are attached to the wall.