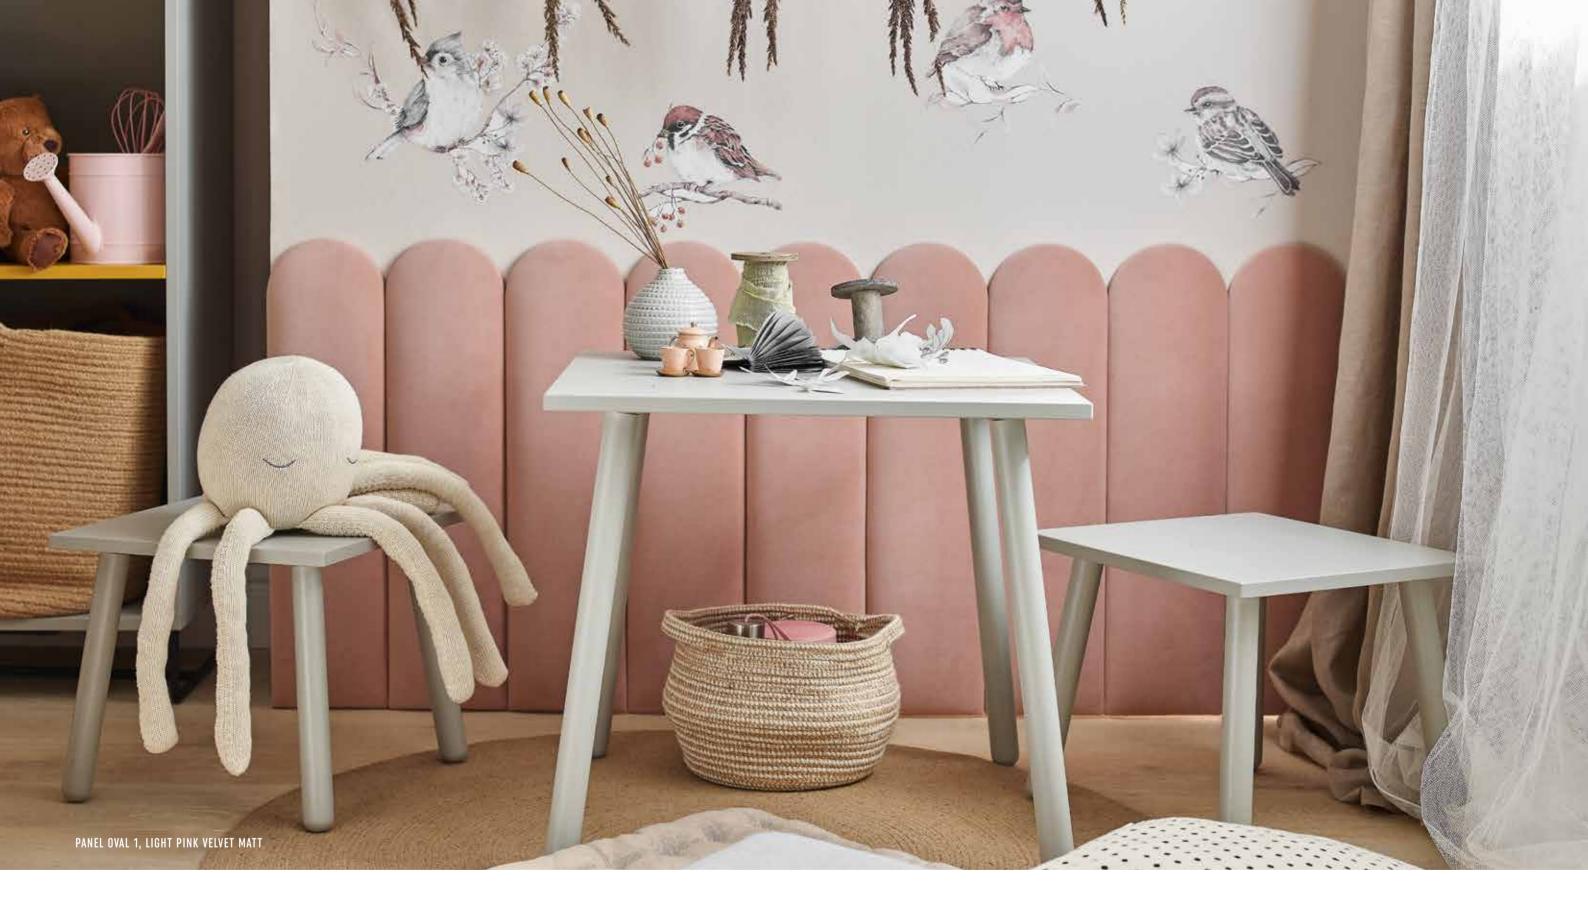

## IN CIRCLES

Do round shapes appeal more to you than edgy geometry? You can opt for panels with rounded edges, available in three variants. They will be great as decorative wall protection in your child's room, a little fence in the drawing corner or quilted panels to which your little one will be able to attach their favourite pictures. You can create your own cosy composition.

#### COLOURS

Pink Melange works well in a feminine space, and Black Velvet Matt might complete an elegant bedroom.

OVAL 2 OVAL 3

Grey Melange in the bedroom, or Light Pink Velvet Matt in a girl's room? You decide about the looks of your walls.