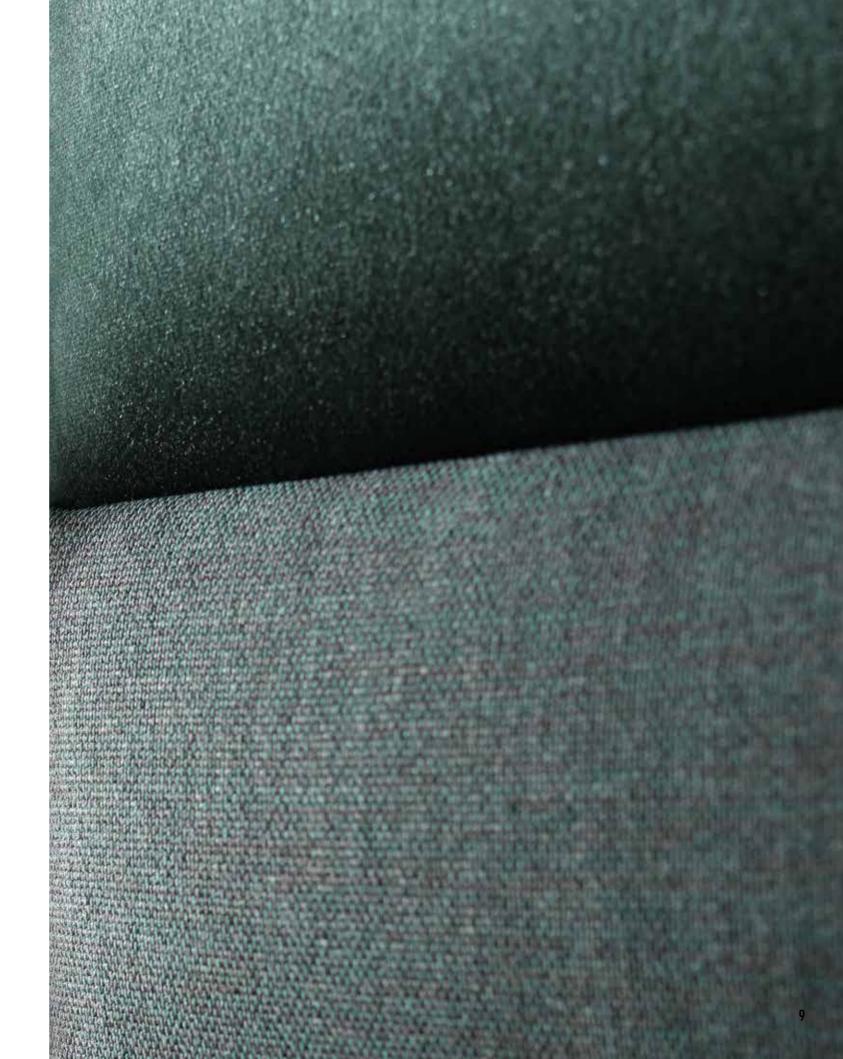

## **FABRICS**

A diagonal weave, stain-resistant knitted fabric with a fine structure, smooth velour with a velvet sheen or robust fabric with natural wool - there is no coincidence in the selection of fabrics. Soform upholstered panels captivate with their interesting looks and are comfortable to use. You can choose from 9 different fabrics in 12 colours. The upholstery may be hydrophobic, fire or abrasion resistant. Choose a solution that will fulfil your design fantasies.