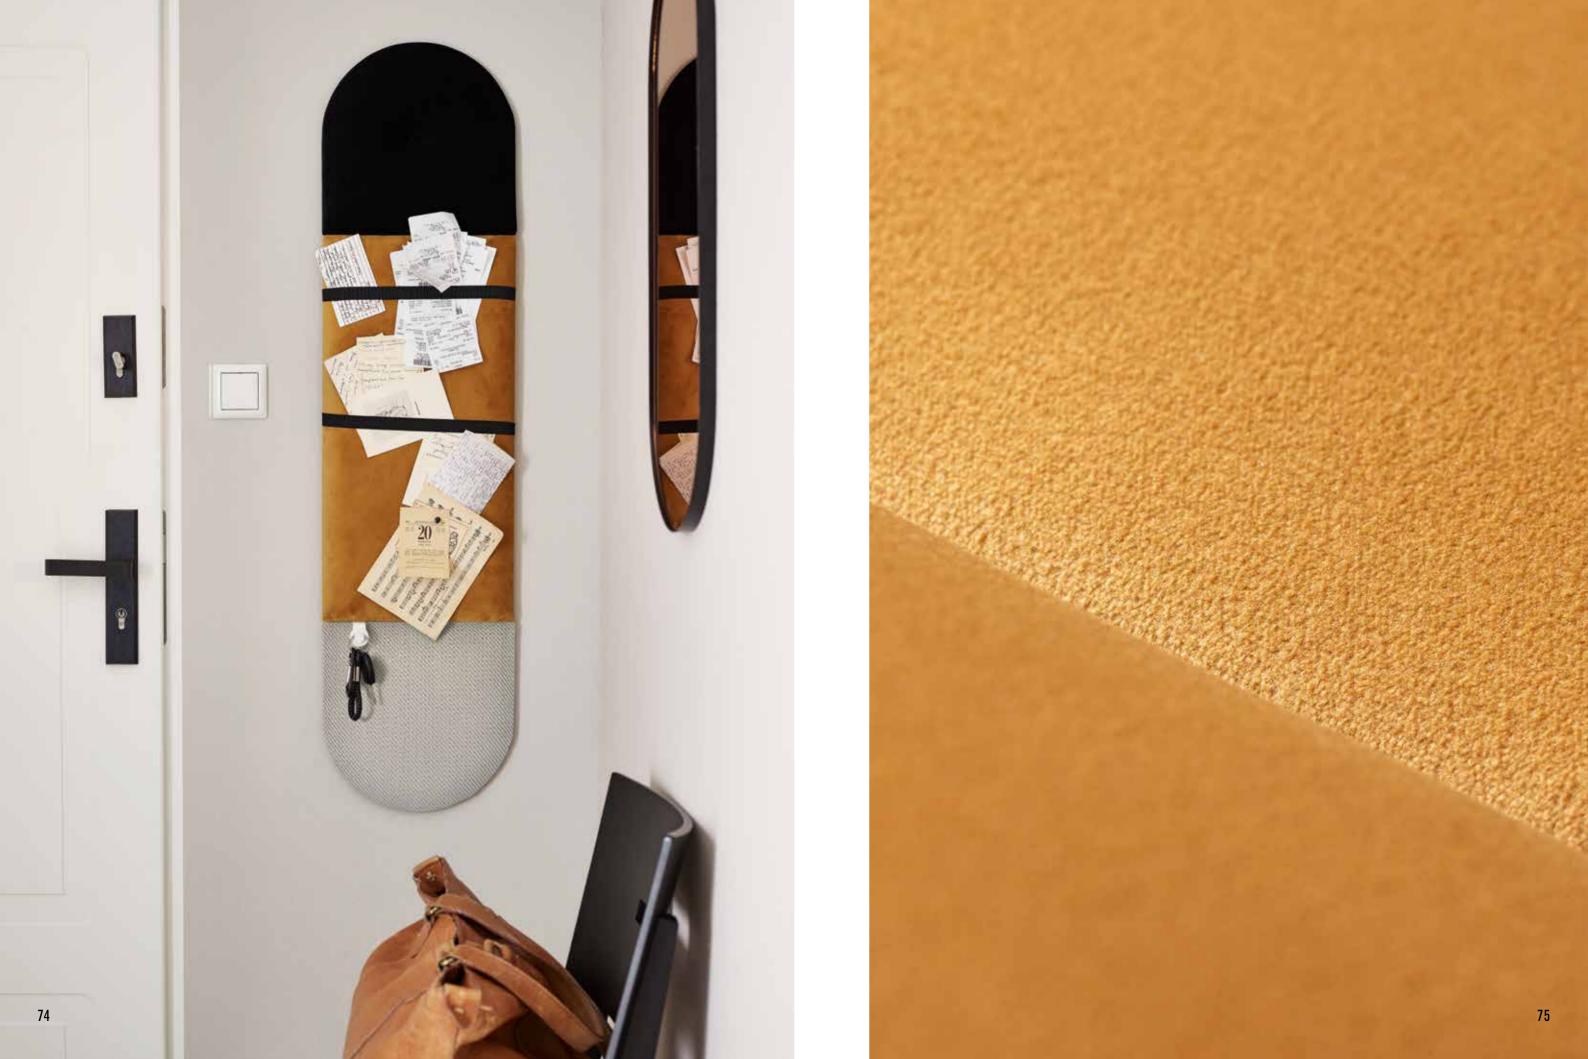

The panels have universal shapes and colours so they can easily be used to cover large wall areas, for instance in the hall. A grey composition made with grey rectangles creates a soft to touch backrest and ensures everyday comfort. Add some hooks to organise the space for coats and jackets of your nearest and dearest. Feel more comfortable and impress your guests at the very entrance.

# SETS. JUST CHOOSE

Too much choice? Maybe you prefer to use one of the ready-made sets offered by VOX designers.

The available sets come in 5 sizes and 4 carefully chosen colour pallets. Well thought-through composition made with our panels may become a cosy addition to the living room, bedroom or the hall. Examine all the options and make your interior unique with simple and quick solution!

# ATTENTION! The panels can be equipped with hooks to hang your handbag or a charger. A metal hook should be placed between the chosen panels before they are attached to the wall.