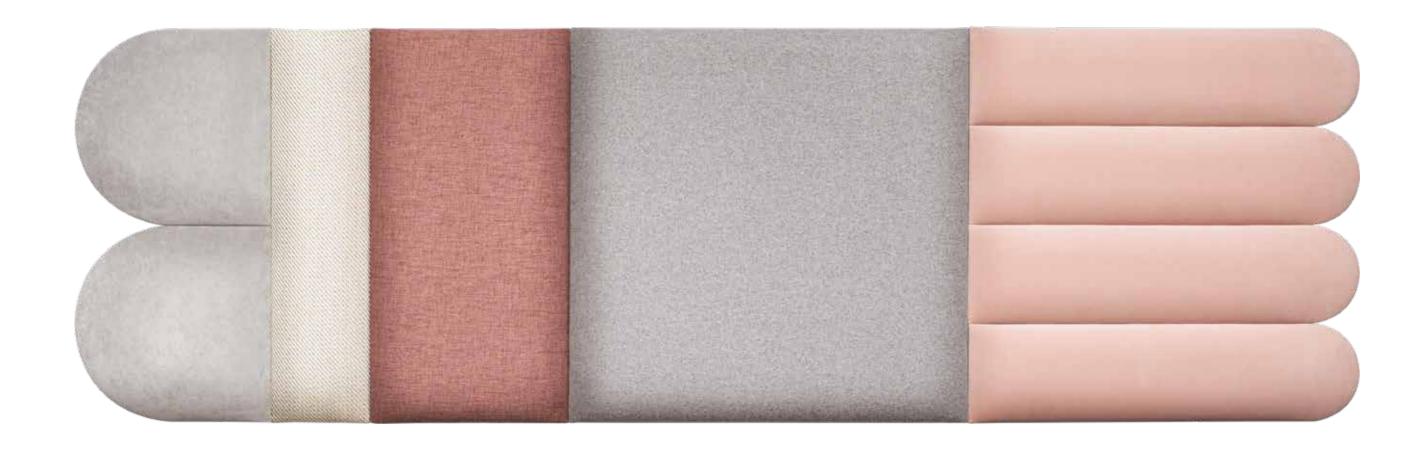

#### **GREY AND PINK**

#### LARGE OVAL SET

OVAL 2 I REGULAR 2 I REGULAR 1 I REGULAR 3 I OVAL 1

195x60 cm