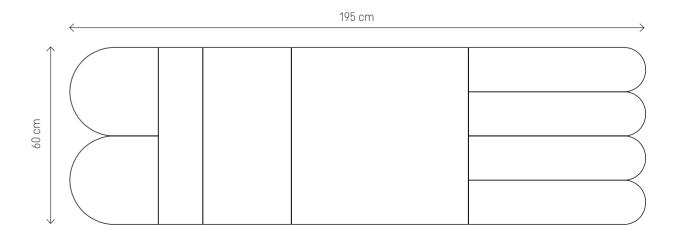

#### LARGE OVAL SET

OVAL 2 I REGULAR 2 I REGULAR 1 I REGULAR 3 I OVAL 1

195x60 cm