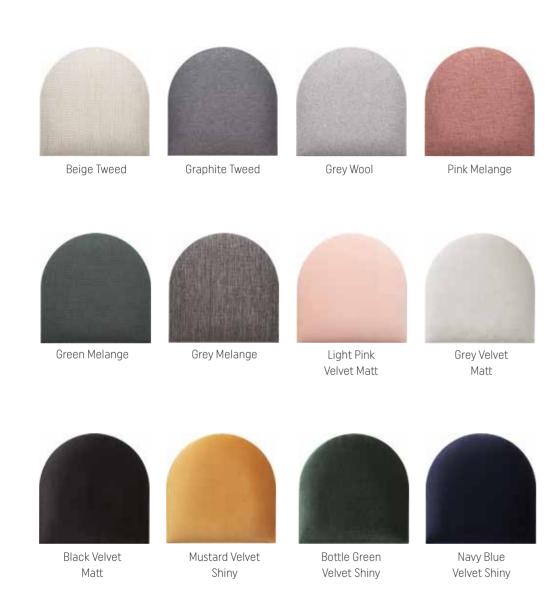

## **FABRICS**

A diagonal weave, stain-resistant knitted fabric with a fine structure, smooth velour with a velvet sheen or robust fabric with natural wool - there is no coincidence in the selection of fabrics. Soform upholstered panels captivate with their interesting looks and are comfortable to use. You can choose from 9 different fabrics in 12 colours. The upholstery may be hydrophobic, fire or abrasion resistant. Choose a solution that will fulfil your design fantasies.

#### COLOURS

Green Melange works well in a boy's room, and Grey Velvet Matt will perfectly furnish the living room. There are many options available with which you can distinguish any space in your home.

#### COLOURS

Graphite Tweed in the dining room, or maybe Mustard Velvet Shiny in the living room? Choose the best colour for your home.

**GEOMETRIC PLAY** 

Enrich your interior with a soft backrest and a unique wall decoration in one. Slanted panels will appeal to all fans of unusual solutions. They can be used to arrange a headboard in your bedroom - such irregular composition will distinguish this personal space among others.

#### COLOURS

Beige Tweed in a subdued hallway or Velvet Shiny Bottle Green in a tasteful guest bedroom? Choose a colour that will give the right character to your space.

#### COLOURS

Pink Melange works well in a feminine space, and Black Velvet Matt might complete an elegant bedroom.

OVAL 2 OVAL 3

Grey Melange in the bedroom, or Light Pink Velvet Matt in a girl's room? You decide about the looks of your walls.