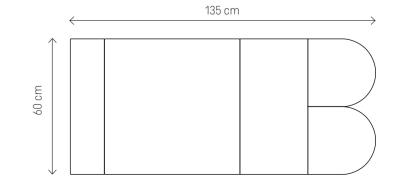

Well thought-through composition made with our panels may become a cosy addition to the living room, bedroom or the hall. Examine all the options and make your interior unique with simple and quick solution!



# LARGE SOFORM SET OVAL GREY AND PINK

55



#### ELEMENTS

OVAL 2 I Grey Velvet Matt 2 pcs.
REGULAR 2 I Beige Tweed 1pc.
REGULAR 1 I Pink Melange 1pc.
REGULAR 3 I Grey Wool 1pc.
OVAL 1 I Light Pink Velvet Matt 4 pcs.



# LARGE SOFORM SET REGULAR GREY AND PINK

57



#### ELEMENTS

REGULAR 1 I Grey Wool 1 pc.
REGULAR 2 I Pink Melange 1 pc.
REGULAR 3 I Light Pink Velvet Matt 1 pc.
REGULAR 1 I Beige Tweed 1 pc.
REGULAR 2 I Grey Wool 1 pc.
REGULAR 1 I Pink Melange 1 pc.



# MEDIUM-SIZE SOFORM SET GREY AND PINK





OVAL 2
REGULAR 1
REGULAR 3
REGULAR 2
Pink Melange
1 pc.
1 pc.
1 pc.





# SMALL SOFORM SET GREY AND PINK



#### ELEMENTS

OVAL 2 | Light Pink Velvet Matt | 1 pc.
REGULAR 2 | Grey Wool | 1 pc.
OVAL 2 | Pink Melange | 1 pc.



# THE FIELD GUIDE 15 TYPOGRAPHY TYPEFACES #30 URSAN LANDSCUPE ATTENTION! Notes, photos or souvenirs can be attached to the panels with pine or drawing pins. It is quick and easy to have all your importan belongings anywhere you want.

#### MINI SOFORM SET **GREY AND PINK**





#### ELEMENTS

OVAL 3 | Light Pink Velvet Matt | 1 pc.OVAL 3 | Grey Wool | 1 pc.





#### MEDIUM-SIZE SOFORM SET **GREY AND MUSTARD**





REGULAR 2 | Black Velvet Matt
REGULAR 3 | Grey Melange
REGULAR 1 | BeigeTweed
1 pc.





# LARGE SOFORM SET OVAL GREY AND MUSTARD

71



#### ELEMENTS

OVAL 2 I Grey Melange 2 pcs.
REGULAR 2 I Black Velvet Matt 1 pc.
REGULA