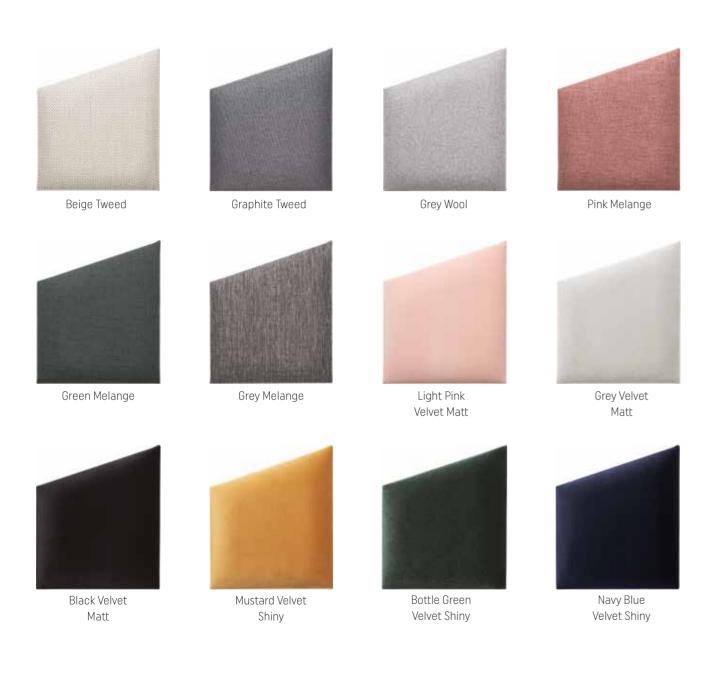

## **FABRICS**

A diagonal weave, stain-resistant knitted fabric with a fine structure, smooth velour with a velvet sheen or robust fabric with natural wool - there is no coincidence in the selection of fabrics. Soform upholstered panels captivate with their interesting looks and are comfortable to use. You can choose from 9 different fabrics in 12 colours. The upholstery may be hydrophobic, fire or abrasion resistant. Choose a solution that will fulfil your design fantasies.