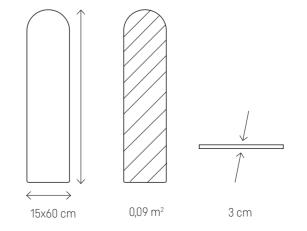

## IN CIRCLES

Do round shapes appeal more to you than edgy geometry? You can opt for panels with rounded edges, available in three variants. They will be great as decorative wall protection in your child's room, a little fence in the drawing corner or quilted panels to which your little one will be able to attach their favourite pictures. You can create your own cosy composition.