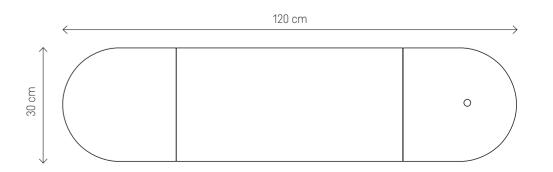

## GAME OF SQUARES

When you recall your childhood playground games and being inspired by this memory, assemble a new composition. Large square panels are a great addition to your study or study corner. Mounted above the desk they will serve as a pin board for important notes and inspirations, yet making your interior feel a bit more cosy. It is extremely easy to combine them with other panels, for example Regular 1 and Regular 2, creating a composition perfectly suited to your specific needs.

#### REGULAR 3

EASY MADE IN INSTALLATION POLAND