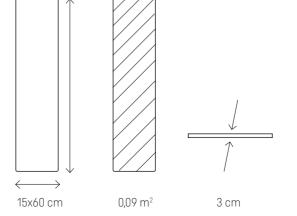

## **FABRICS**

A diagonal weave, stain-resistant knitted fabric with a fine structure, smooth velour with a velvet sheen or robust fabric with natural wool - there is no coincidence in the selection of fabrics. Soform upholstered panels captivate with their interesting looks and are comfortable to use. You can choose from 9 different fabrics in 12 colours. The upholstery may be hydrophobic, fire or abrasion resistant. Choose a solution that will fulfil your design fantasies.