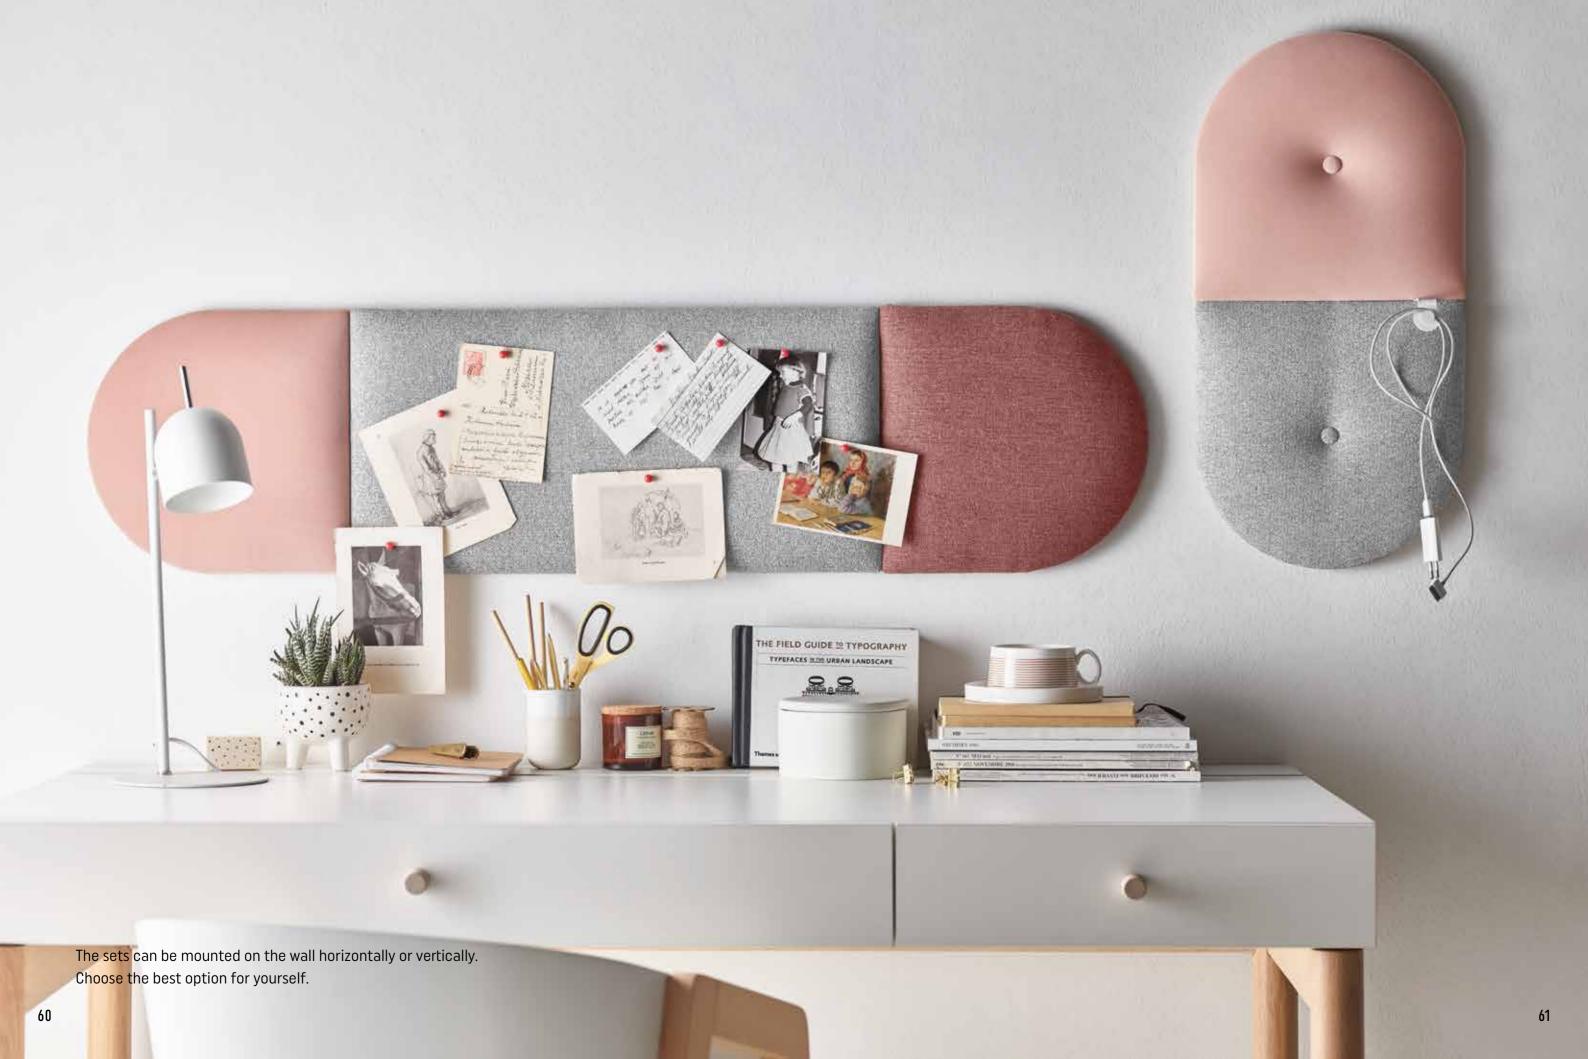

# SETS. JUST CHOOSE

Too much choice? Maybe you prefer to use one of the ready-made sets offered by VOX designers.

The available sets come in 5 sizes and 4 carefully chosen colour pallets. Well thought-through composition made with our panels may become a cosy addition to the living room, bedroom or the hall. Examine all the options and make your interior unique with simple and quick solution!

# LARGE SOFORM SET OVAL GREY AND PINK

55

#### ELEMENTS

OVAL 2 I Grey Velvet Matt 2 pcs.
REGULAR 2 I Beige Tweed 1pc.
REGULAR 1 I Pink Melange 1pc.
REGULAR 3 I Grey Wool 1pc.
OVAL 1 I Light Pink Velvet Matt 4 pcs.

# ATTENTION! The panels can be equipped with hooks to hang your handbag or a charger. A metal hook should be placed between the chosen panels before they are attached to the wall.