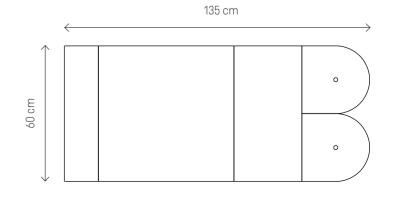

t Matt       | 1 pc. |
|-----------|---|------------------------|-------|
| REGULAR 2 |   | Navy Blue Velvet Shiny | 1 pc. |
| REGULAR 1 |   | Beige Tweed            | 1 pc. |
| REGULAR 3 |   | Graphite Tweed         | 1 pc. |
| REGULAR 2 |   | Grey Velvet Matt       | 1 pc. |
| REGULAR 1 |   | Navy Blue Velvet Shiny | 1 pc. |



# LARGE SOFORM SET OVAL NAVY BLUE AND GREY

99



#### ELEMENTS

OVAL 2 I Grey Velvet Matt 2 pcs.
REGULAR 2 I Navy Blue Velvet Shiny 1 pc.
REGULAR 1 I Beige Tweed 1 pc.
REGULAR 3 I Graphite Tweed 1 pc.
OVAL 1 I Navy Blue Velvet Shiny 4 pcs.







# SMALL SOFORM SET NAVY BLUE AND GREY



#### ELEMENTS

OVAL 2 | Beige Tweed 1pc.
REGULAR 2 | Graphite Tweed 1pc.
OVAL 3 | Navy Blue Velvet Shiny 1pc.





# MEDIUM-SIZE SOFORM SET NAVY BLUE AND GREY



#### ELEMENTS





#### MINI SOFORM SET NAVY BLUE AND GREY





#### ELEMENTS

OVAL 3 | Beige TweedOVAL 3 | Navy Blue Velvet Shiny1 pc.



#### **GREY AND PINK**

#### LARGE OVAL SET



OVAL 2 I REGULAR 2 I REGULAR 1 I REGULAR 3 I OVAL 1

195x60 cm

#### LARGE REGULAR SET



REGULAR 1 I REGULAR 2 I REGULAR 3 I REGULAR 1 I REGULAR 2 I REGULAR 1 180x60 cm

#### MEDIUM-SIZE SET



REGULAR 2 REGULAR 3 REGULAR 1 OVAL 2

60x135 cm

#### SMALL SET MINI SET



30x60 cm

OVAL 2 REGULAR 1 OVAL 2

30x120 cm

SMALL SET

#### **GREEN AND GREY**

#### LARGE OVAL SET



OVAL 2 I REGULAR 2 I REGULAR 1 I REGULAR 3 I OVAL 1

195x60 cm

#### LARGE REGULAR SET



REGULAR 1 I REGULAR 2 I REGULAR 3 I REGULAR 1 I REGULAR 2 I REGULAR 1 180x60 cm

MEDIUM-SIZE SET



REGULAR 2 REGULAR 3 REGULAR 1 OVAL 2 60x135 cm



SMALL SET

OVAL