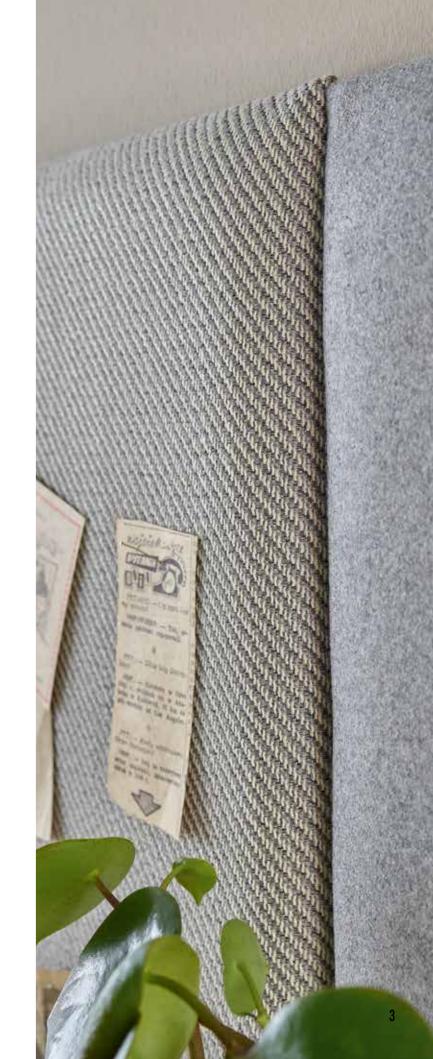

## **FABRICS**

A diagonal weave, stain-resistant knitted fabric with a fine structure, smooth velour with a velvet sheen or robust fabric with natural wool - there is no coincidence in the selection of fabrics. Soform upholstered panels captivate with their interesting looks and are comfortable to use. You can choose from 9 different fabrics in 12 colours. The upholstery may be hydrophobic, fire or abrasion resistant. Choose a solution that will fulfil your design fantasies.