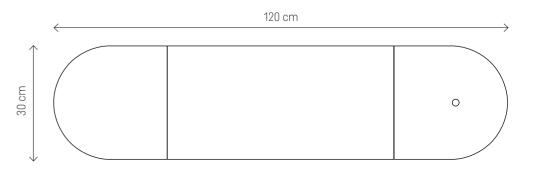

# LARGE SOFORM SET REGULAR NAVY BLUE AND GREY

97

#### ELEMENTS

| REGULAR 1 | 1 | Grey Velvet Matt       | 1 pc. |
|-----------|---|------------------------|-------|
| REGULAR 2 |   | Navy Blue Velvet Shiny | 1 pc. |
| REGULAR 1 |   | Beige Tweed            | 1 pc. |
| REGULAR 3 |   | Graphite Tweed         | 1 pc. |
| REGULAR 2 |   | Grey Velvet Matt       | 1 pc. |
| REGULAR 1 |   | Navy Blue Velvet Shiny | 1 pc. |

# LARGE SOFORM SET OVAL NAVY BLUE AND GREY

99

#### ELEMENTS

OVAL 2 I Grey Velvet Matt 2 pcs.
REGULAR 2 I Navy Blue Velvet Shiny 1 pc.
REGULAR 1 I Beige Tweed 1 pc.
REGULAR 3 I Graphite Tweed 1 pc.
OVAL 1 I Navy Blue Velvet Shiny 4 pcs.