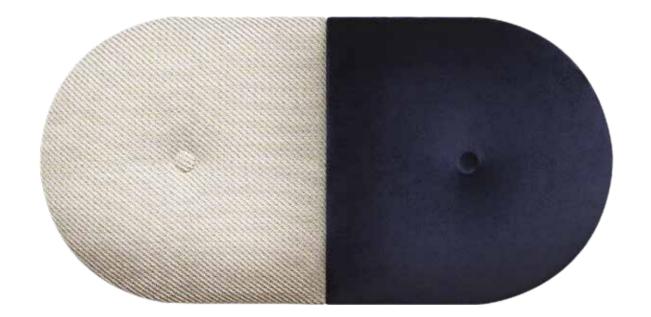

## IN CIRCLES

Do round shapes appeal more to you than edgy geometry? You can opt for panels with rounded edges, available in three variants. They will be great as decorative wall protection in your child's room, a little fence in the drawing corner or quilted panels to which your little one will be able to attach their favourite pictures. You can create your own cosy composition.

#### COLOURS

Pink Melange works well in a feminine space, and Black Velvet Matt might complete an elegant bedroom.

OVAL 2 OVAL 3

Grey Melange in the bedroom, or Light Pink Velvet Matt in a girl's room? You decide about the looks of your walls.