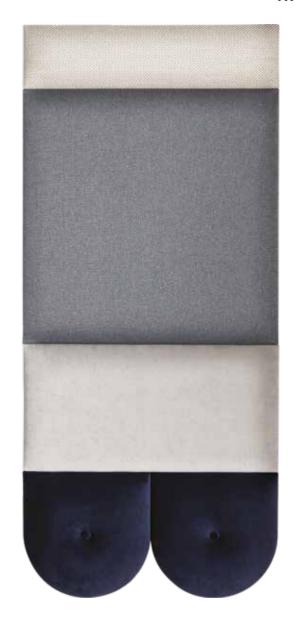

# LARGE SOFORM SET REGULAR NAVY BLUE AND GREY

97

#### ELEMENTS

| REGULAR 1 | 1 | Grey Velvet Matt       | 1 pc. |
|-----------|---|------------------------|-------|
| REGULAR 2 |   | Navy Blue Velvet Shiny | 1 pc. |
| REGULAR 1 |   | Beige Tweed            | 1 pc. |
| REGULAR 3 |   | Graphite Tweed         | 1 pc. |
| REGULAR 2 |   | Grey Velvet Matt       | 1 pc. |
| REGULAR 1 |   | Navy Blue Velvet Shiny | 1 pc. |