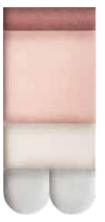

# MEDIUM-SIZE SOFORM SET GREY AND PINK

OVAL 2
REGULAR 1
REGULAR 3
REGULAR 2
Pink Melange
1 pc.
1 pc.
1 pc.

#### ELEMENTS

OVAL 2 | Light Pink Velvet Matt | 1 pc.
REGULAR 2 | Grey Wool | 1 pc.
OVAL 2 | Pink Melange | 1 pc.