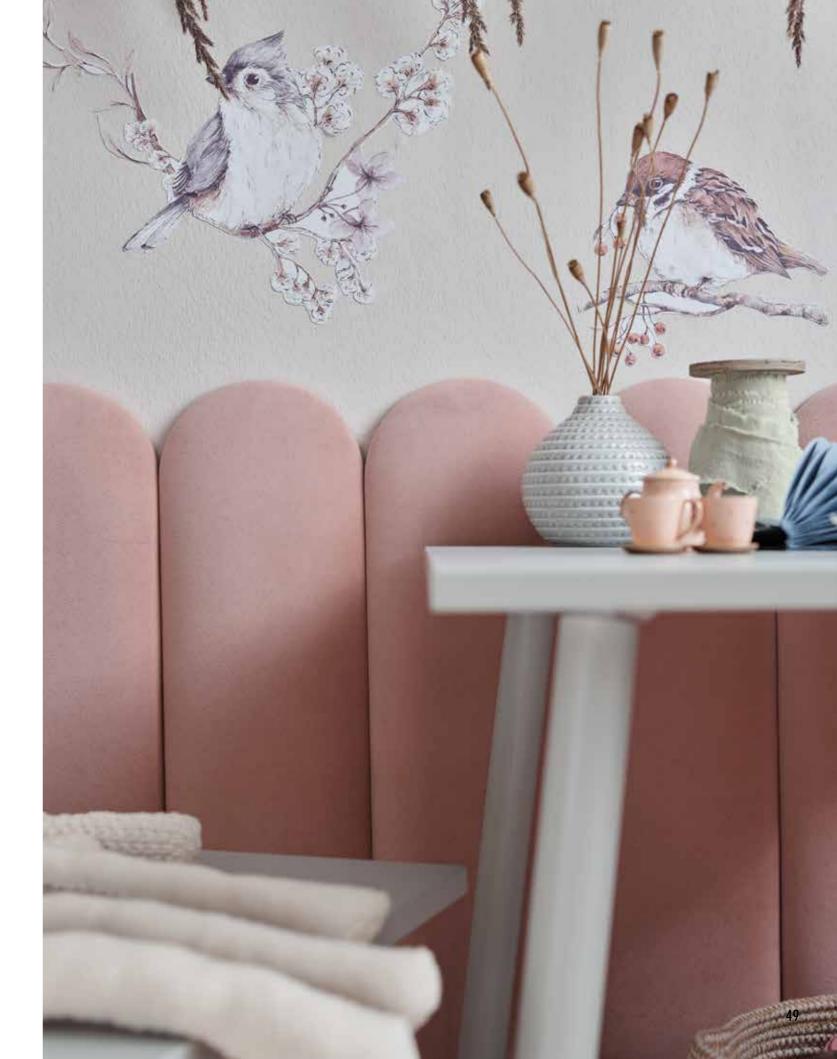

# SOFORM PANELS. COMFY WALL

As soft as a cushion, soft to touch just like your favourite armchair and compellingly beautiful. This description fits every wall decorated with Soform panels. Dozens of variants and only one goal - to make you feel really comfortable in your home. Dedicated accessories will help to change the decoration into an original hanger or an inspiration board. A subtle accent or maybe the main part of a cosy arrangement? Choose your favourite shape and give your wall more meaning.

# ONE PRODUCT, MANY WORLDS

Soform upholstered panels delight with their multiple applications. They are great as the decoration of the entire wall or when used to cover part of the wall only. They work well as a headboard or in a recesses area. Our soft to touch panels can be used anywhere you want, in the living room, in the bedroom, child's room or the hall. The wide range of shapes and sizes makes it possible to create any configuration. Play with your arrangements, combine the square with a rectangular or geometrical shape with circles. Enjoy the makeover of your favourite space.

#### COLOURS

**COSY ELEGANCE** 

Elegance can take on many different faces and feels great in the company of cosiness. The slightly elongated shape of the panels offers great freedom of arrangement. You can create a unique headrest for your bed to feel comfortable during your evening reading session, while giving the impression of unusual warmth. You can easily choose the right colour to create a harmonious duet with your furniture. Here every arrangement is always a success.