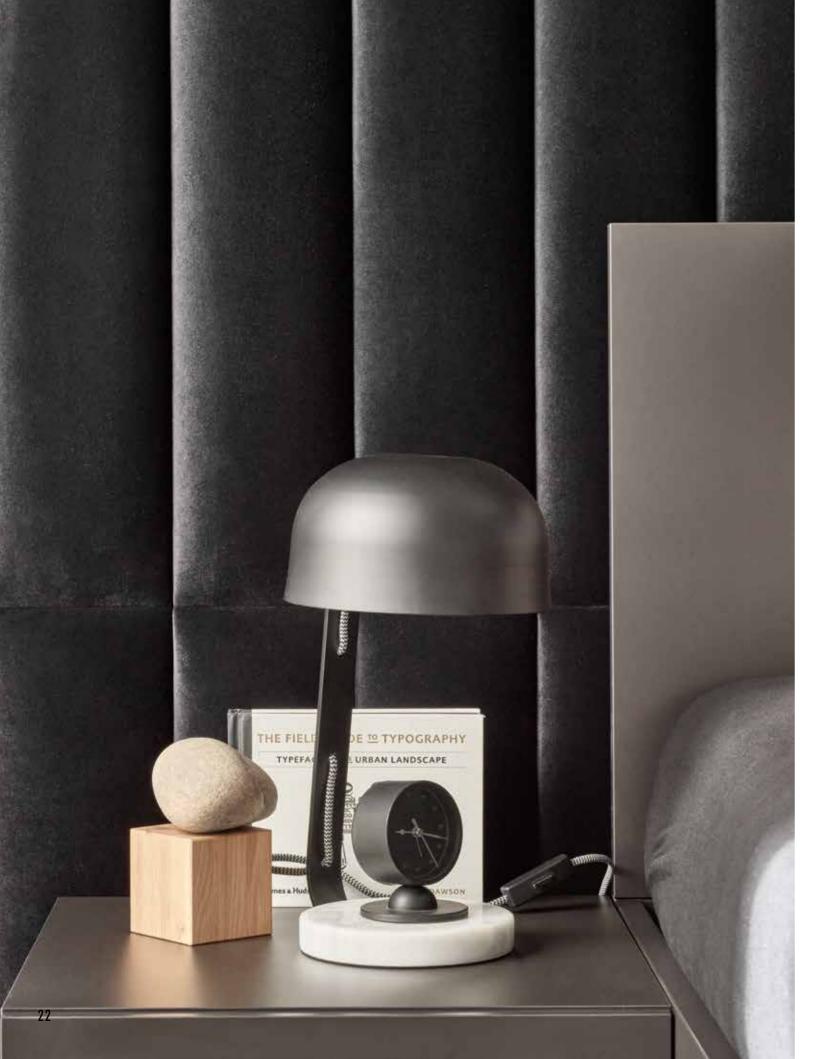

#### COLOURS

Graphite Tweed in the dining room, or maybe Mustard Velvet Shiny in the living room? Choose the best colour for your home.

**GEOMETRIC PLAY** 

Enrich your interior with a soft backrest and a unique wall decoration in one. Slanted panels will appeal to all fans of unusual solutions. They can be used to arrange a headboard in your bedroom - such irregular composition will distinguish this personal space among others.

#### COLOURS

Beige Tweed in a subdued hallway or Velvet Shiny Bottle Green in a tasteful guest bedroom? Choose a colour that will give the right character to your space.