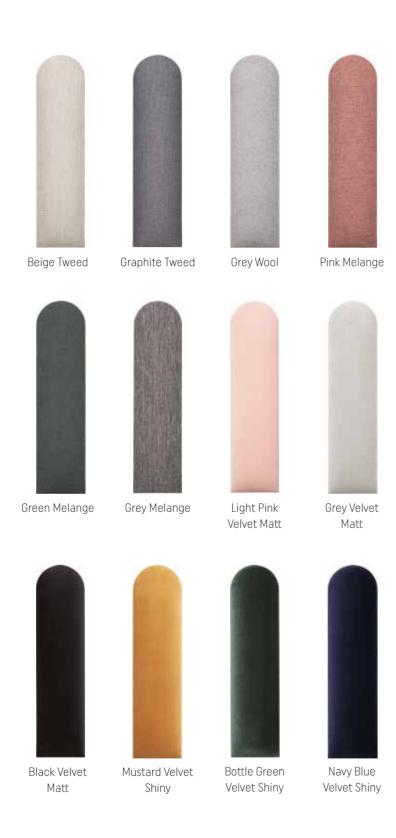

## **FABRICS**

A diagonal weave, stain-resistant knitted fabric with a fine structure, smooth velour with a velvet sheen or robust fabric with natural wool - there is no coincidence in the selection of fabrics. Soform upholstered panels captivate with their interesting looks and are comfortable to use. You can choose from 9 different fabrics in 12 colours. The upholstery may be hydrophobic, fire or abrasion resistant. Choose a solution that will fulfil your design fantasies.

#### COLOURS

Green Melange works well in a boy's room, and Grey Velvet Matt will perfectly furnish the living room. There are many options available with which you can distinguish any space in your home.

#### COLOURS

Graphite Tweed in the dining room, or maybe Mustard Velvet Shiny in the living room? Choose the best colour for your home.

**GEOMETRIC PLAY** 

Enrich your interior with a soft backrest and a unique wall decoration in one. Slanted panels will appeal to all fans of unusual solutions. They can be used to arrange a headboard in your bedroom - such irregular composition will distinguish this personal space among others.

#### COLOURS

Beige Tweed in a subdued hallway or Velvet Shiny Bottle Green in a tasteful guest bedroom? Choose a colour that will give the right character to your space.

#### COLOURS

Pink Melange works well in a feminine space, and Black Velvet Matt might complete an elegant bedroom.

OVAL 2 OVAL 3

Grey Melange in the bedroom, or Light Pink Velvet Matt in a girl's room? You decide about the looks of your walls.