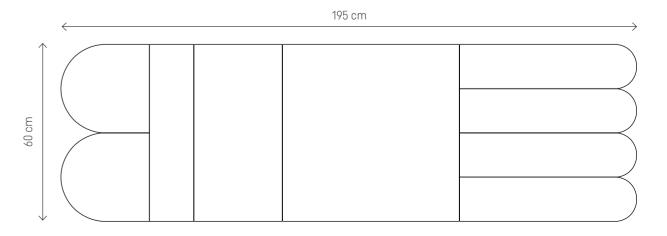

#### LARGE OVAL SET

OVAL 2 I REGULAR 2 I REGULAR 1 I REGULAR 3 I OVAL 1

195x60 cm