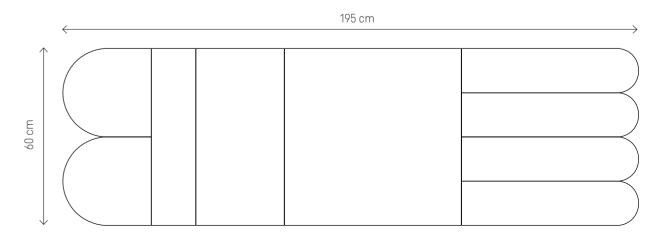

#### LARGE OVAL SET

OVAL 2 I REGULAR 2 I REGULAR 1 I REGULAR 3 I OVAL 1

195x60 cm

#### LARGE REGULAR SET

REGULAR 1 I REGULAR 2 I REGULAR 3 I REGULAR 1 I REGULAR 2 I REGULAR 1 180x60 cm