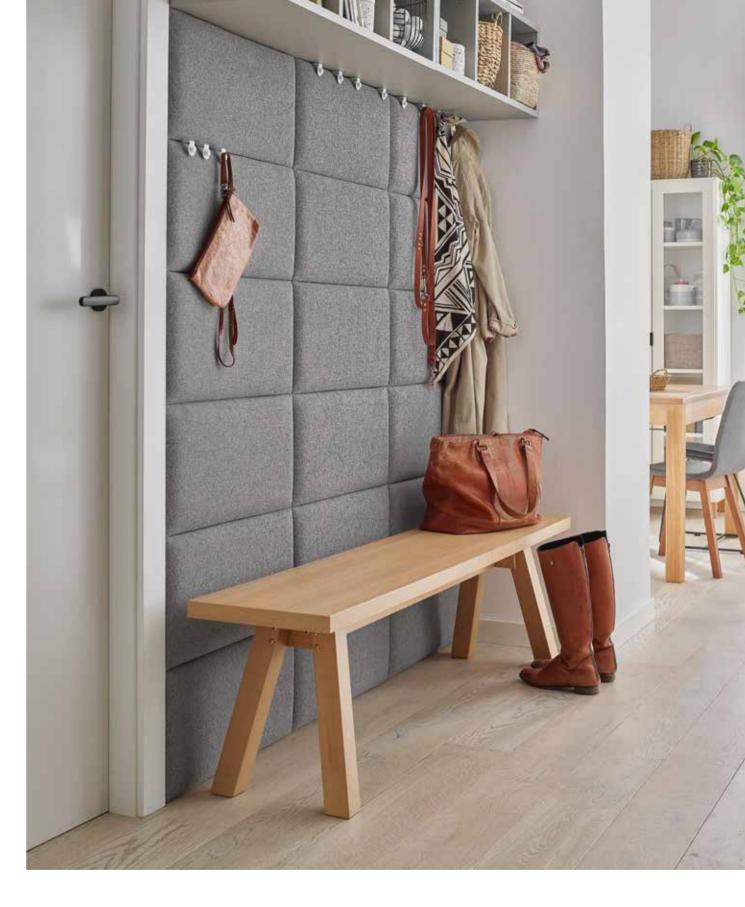

The panels have universal shapes and colours so they can easily be used to cover large wall areas, for instance in the hall. A grey composition made with grey rectangles creates a soft to touch backrest and ensures everyday comfort. Add some hooks to organise the space for coats and jackets of your nearest and dearest. Feel more comfortable and impress your guests at the very entrance.

#### REGULAR 1

WIDE RANGE LIGHTNESS OF COLOURS

EASY MADE IN INSTALLATION POLAND