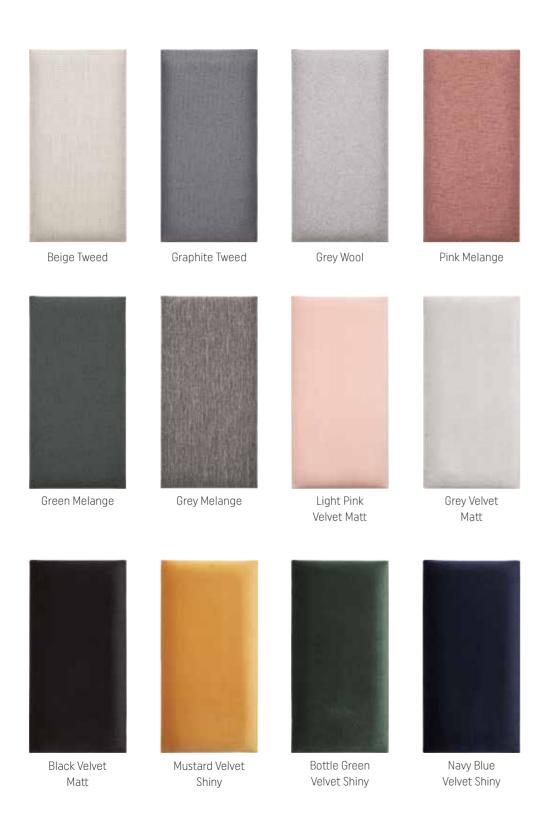

## **FABRICS**

A diagonal weave, stain-resistant knitted fabric with a fine structure, smooth velour with a velvet sheen or robust fabric with natural wool - there is no coincidence in the selection of fabrics. Soform upholstered panels captivate with their interesting looks and are comfortable to use. You can choose from 9 different fabrics in 12 colours. The upholstery may be hydrophobic, fire or abrasion resistant. Choose a solution that will fulfil your design fantasies.