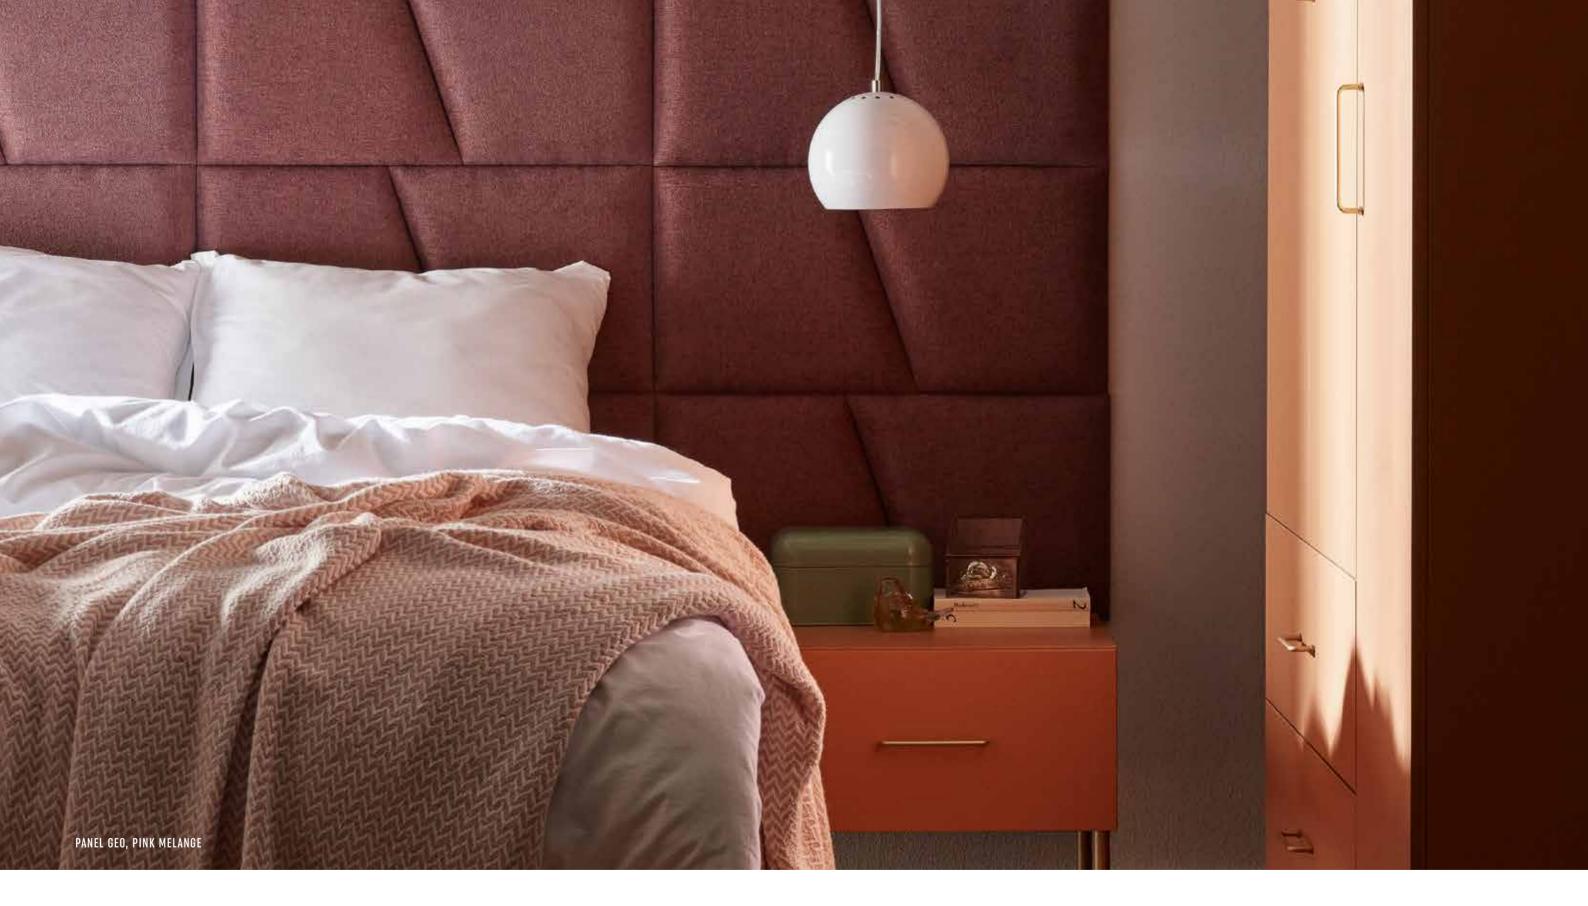

# SOFORM PANELS. COMFY WALL

As soft as a cushion, soft to touch just like your favourite armchair and compellingly beautiful. This description fits every wall decorated with Soform panels. Dozens of variants and only one goal - to make you feel really comfortable in your home. Dedicated accessories will help to change the decoration into an original hanger or an inspiration board. A subtle accent or maybe the main part of a cosy arrangement? Choose your favourite shape and give your wall more meaning.

# ONE PRODUCT, MANY WORLDS

Soform upholstered panels delight with their multiple applications. They are great as the decoration of the entire wall or when used to cover part of the wall only. They work well as a headboard or in a recesses area. Our soft to touch panels can be used anywhere you want, in the living room, in the bedroom, child's room or the hall. The wide range of shapes and sizes makes it possible to create any configuration. Play with your arrangements, combine the square with a rectangular or geometrical shape with circles. Enjoy the makeover of your favourite space.

#### COLOURS

**COSY ELEGANCE** 

Elegance can take on many different faces and feels great in the company of cosiness. The slightly elongated shape of the panels offers great freedom of arrangement. You can create a unique headrest for your bed to feel comfortable during your evening reading session, while giving the impression of unusual warmth. You can easily choose the right colour to create a harmonious duet with your furniture. Here every arrangement is always a success.