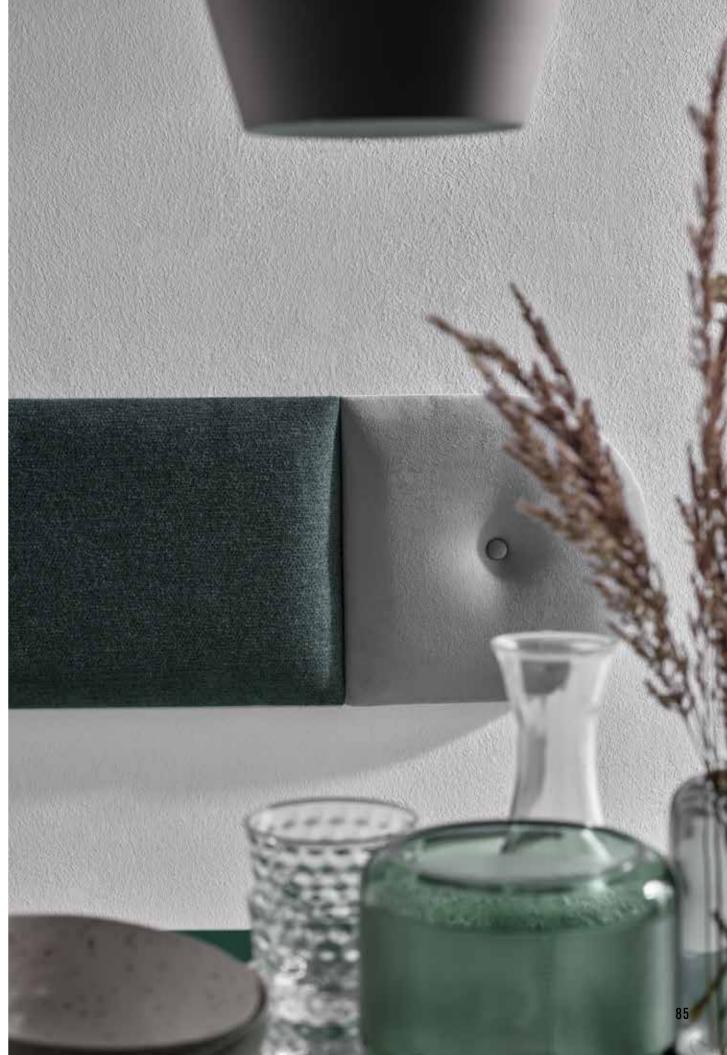

The panel collection includes several geometric forms. They have been made with carefully selected fabrics to diversify interiors and offer great freedom of arrangement. Upholstered headrests and recesses help to create a friendly atmosphere, and ready-made sets invite you to play with wall decorations.

# SOFORM PANELS. COMFY WALL

As soft as a cushion, soft to touch just like your favourite armchair and compellingly beautiful. This description fits every wall decorated with Soform panels. Dozens of variants and only one goal - to make you feel really comfortable in your home. Dedicated accessories will help to change the decoration into an original hanger or an inspiration board. A subtle accent or maybe the main part of a cosy arrangement? Choose your favourite shape and give your wall more meaning.

# ONE PRODUCT, MANY WORLDS

Soform upholstered panels delight with their multiple applications. They are great as the decoration of the entire wall or when used to cover part of the wall only. They work well as a headboard or in a recesses area. Our soft to touch panels can be used anywhere you want, in the living room, in the bedroom, child's room or the hall. The wide range of shapes and sizes makes it possible to create any configuration. Play with your arrangements, combine the square with a rectangular or geometrical shape with circles. Enjoy the makeover of your favourite space.