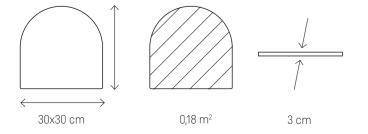

# SMALL SOFORM SET GREY AND MUSTARD

30 cm

#### ELEMENTS

OVAL 3 | Bottle Green Velvet Shiny 1 pc.

OVAL 2 | Green Melange 1 pc.

30 cm