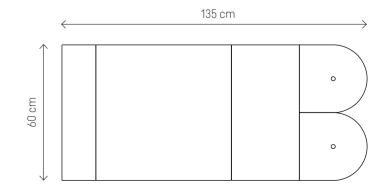

# MEDIUM-SIZE SOFORM SET GREEN AND GREY

#### ELEMENTS

REGULAR 2 I Grey Velvet Matt 1pc.
REGULAR 3 I Green Melange 1pc.
REGULAR 1 I Beige Tweed 1pc.
OVAL 3 I Bottle Green Velvet Shiny 2 pcs.