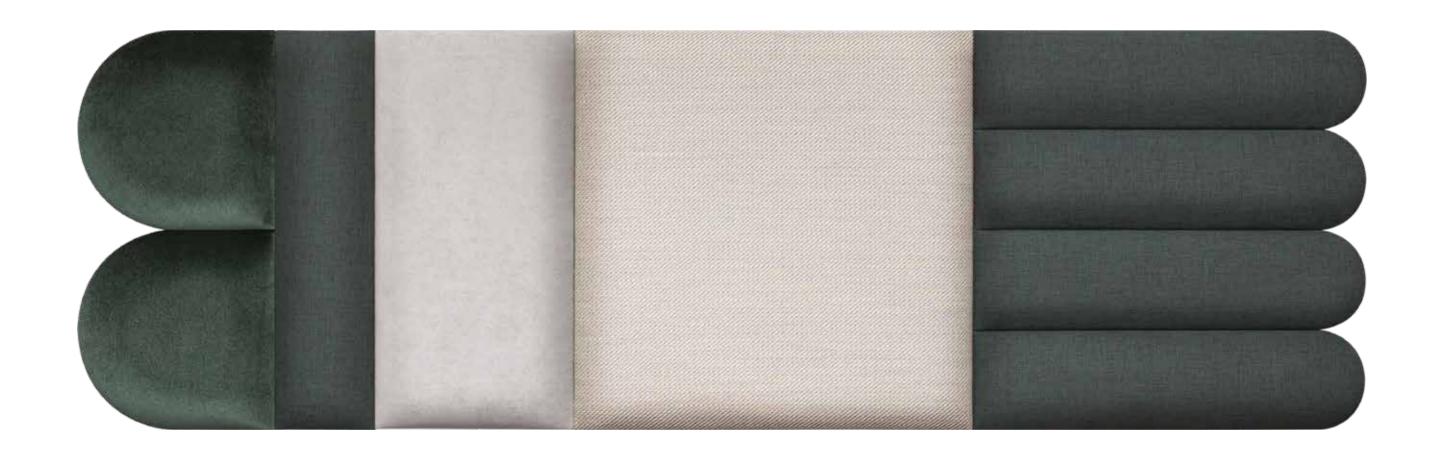

# LARGE SOFORM SET OVAL GREY AND PINK

55

#### ELEMENTS

OVAL 2 I Grey Velvet Matt 2 pcs.
REGULAR 2 I Beige Tweed 1pc.
REGULAR 1 I Pink Melange 1pc.
REGULAR 3 I Grey Wool 1pc.
OVAL 1 I Light Pink Velvet Matt 4 pcs.

#### LARGE OVAL SET

OVAL 2 I REGULAR 2 I REGULAR 1 I REGULAR 3 I OVAL 1

195x60 cm