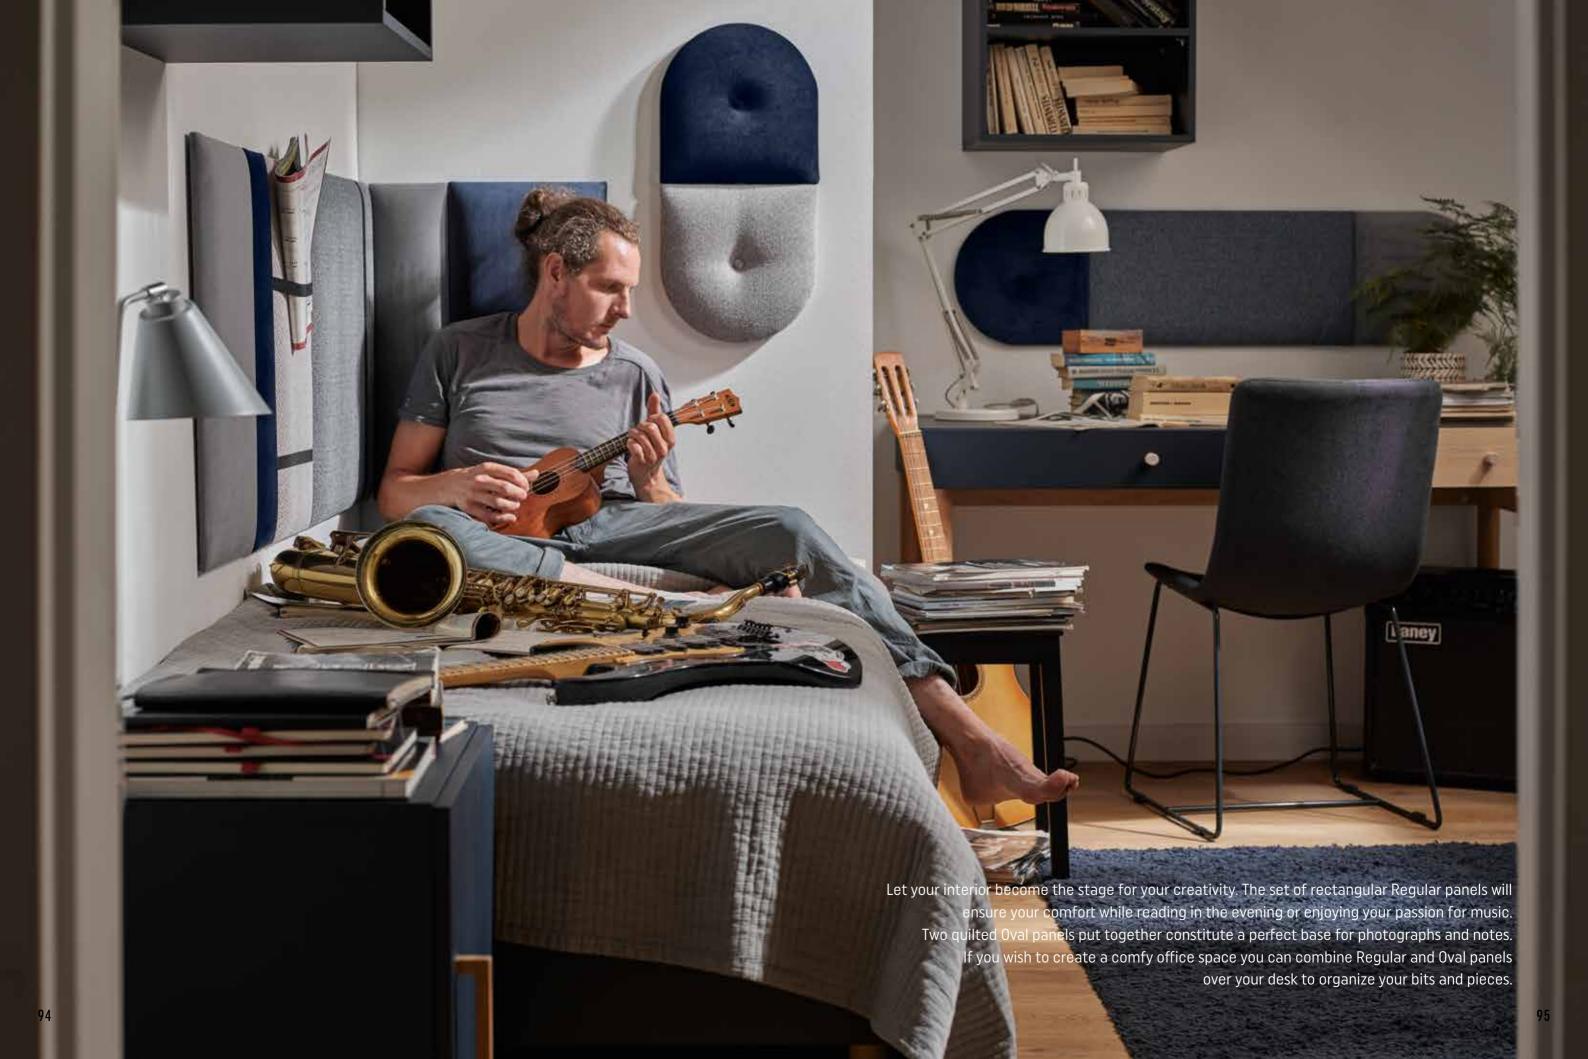

## GAME OF SQUARES

When you recall your childhood playground games and being inspired by this memory, assemble a new composition. Large square panels are a great addition to your study or study corner. Mounted above the desk they will serve as a pin board for important notes and inspirations, yet making your interior feel a bit more cosy. It is extremely easy to combine them with other panels, for example Regular 1 and Regular 2, creating a composition perfectly suited to your specific needs.

#### COLOURS

Graphite Tweed in the dining room, or maybe Mustard Velvet Shiny in the living room? Choose the best colour for your home.

**GEOMETRIC PLAY** 

Enrich your interior with a soft backrest and a unique wall decoration in one. Slanted panels will appeal to all fans of unusual solutions. They can be used to arrange a headboard in your bedroom - such irregular composition will distinguish this personal space among others.

## IN CIRCLES

Do round shapes appeal more to you than edgy geometry? You can opt for panels with rounded edges, available in three variants. They will be great as decorative wall protection in your child's room, a little fence in the drawing corner or quilted panels to which your little one will be able to attach their favourite pictures. You can create your own cosy composition.