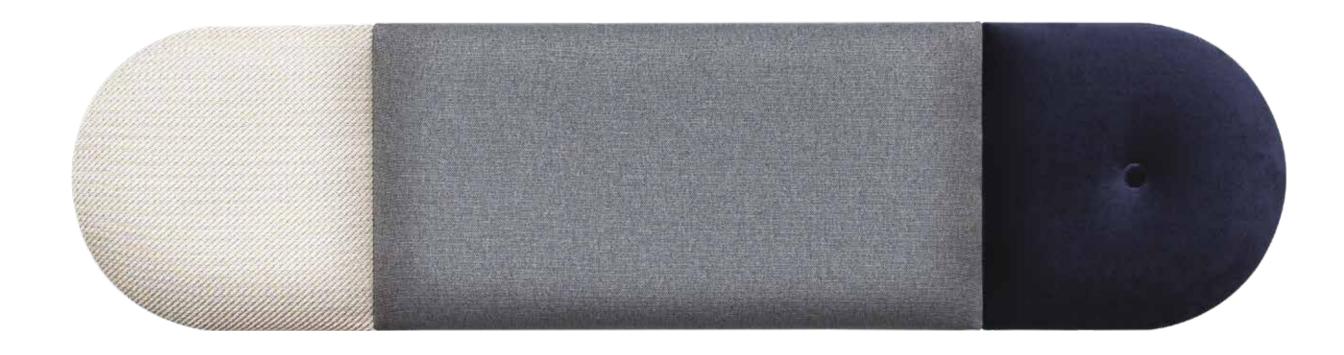

#### **EXAMPLE SETS**

The panels can be combined in many ways.

Rectangles offer the most flexibility and work well together both vertically and horizontally. Arrange them in a parallel or perpendicular manner and combine shades and fabrics. Discover the endless possibilities offered by Soform panels.

#### **EXAMPLE SETS**

By combining Soform upholstered panels you can create functional compositions. The available shapes, fabrics and shades were selected by VOX designers to create a perfect harmony.