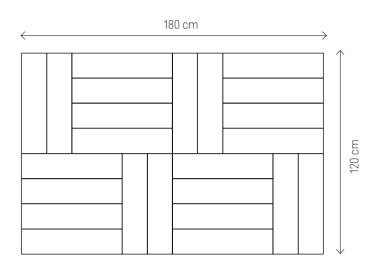

#### **EXAMPLE SETS**

The panels can be combined in many ways.

Rectangles offer the most flexibility and work well together both vertically and horizontally. Arrange them in a parallel or perpendicular manner and combine shades and fabrics. Discover the endless possibilities offered by Soform panels.

#### **EXAMPLE SETS**

By combining Soform upholstered panels you can create functional compositions. The available shapes, fabrics and shades were selected by VOX designers to create a perfect harmony.