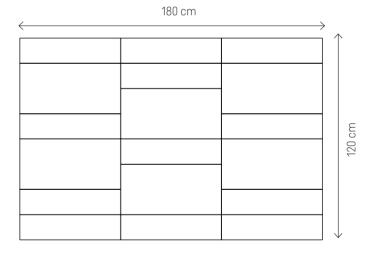

## GAME OF SQUARES

When you recall your childhood playground games and being inspired by this memory, assemble a new composition. Large square panels are a great addition to your study or study corner. Mounted above the desk they will serve as a pin board for important notes and inspirations, yet making your interior feel a bit more cosy. It is extremely easy to combine them with other panels, for example Regular 1 and Regular 2, creating a composition perfectly suited to your specific needs.