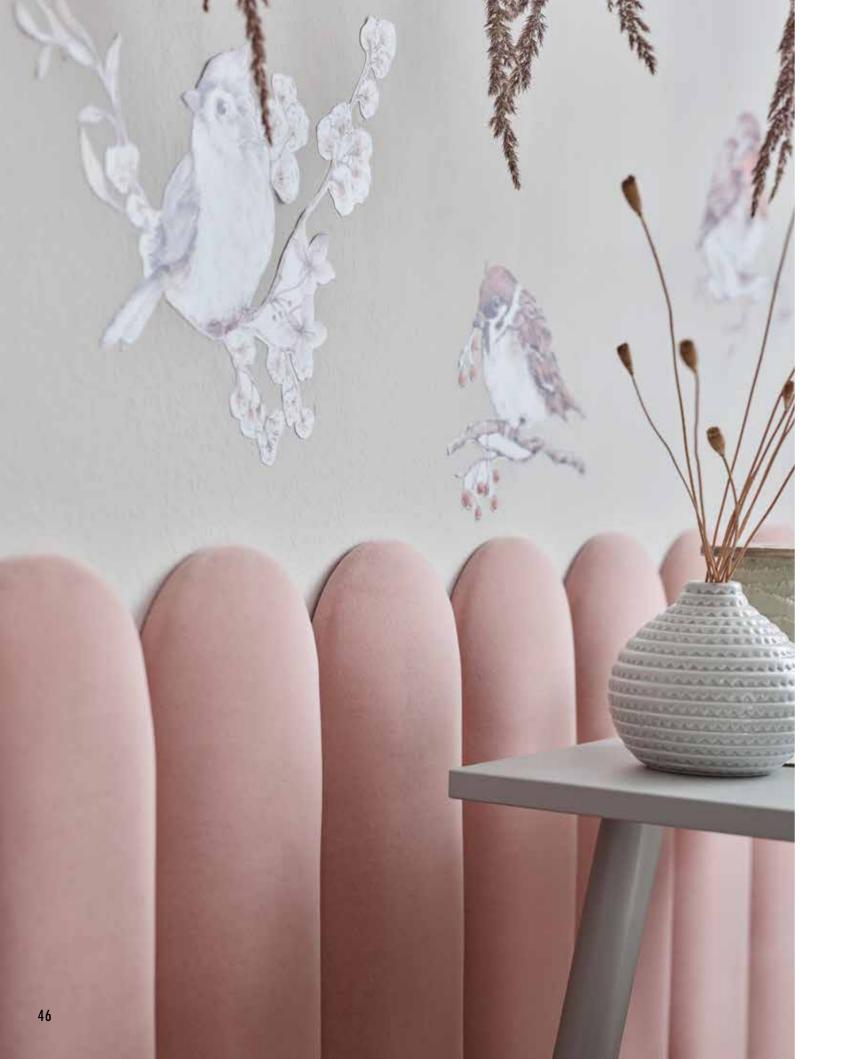

## IN CIRCLES

Do round shapes appeal more to you than edgy geometry? You can opt for panels with rounded edges, available in three variants. They will be great as decorative wall protection in your child's room, a little fence in the drawing corner or quilted panels to which your little one will be able to attach their favourite pictures. You can create your own cosy composition.

#### COLOURS

Pink Melange works well in a feminine space, and Black Velvet Matt might complete an elegant bedroom.

OVAL 2 OVAL 3

Grey Melange in the bedroom, or Light Pink Velvet Matt in a girl's room? You decide about the looks of your walls.