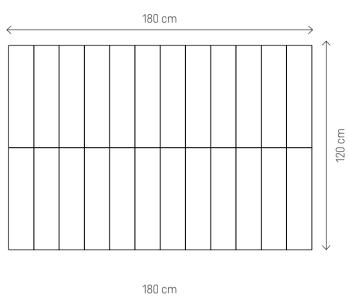

#### **EXAMPLE SETS**

The panels can be combined in many ways.

Rectangles offer the most flexibility and work well together both vertically and horizontally. Arrange them in a parallel or perpendicular manner and combine shades and fabrics. Discover the endless possibilities offered by Soform panels.

#### **EXAMPLE SETS**

By combining Soform upholstered panels you can create functional compositions. The available shapes, fabrics and shades were selected by VOX designers to create a perfect harmony.