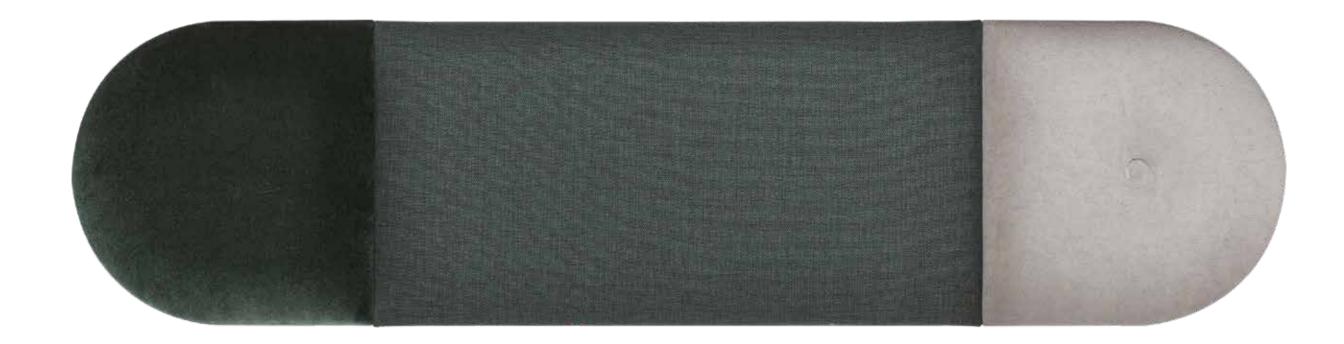

## IN CIRCLES

Do round shapes appeal more to you than edgy geometry? You can opt for panels with rounded edges, available in three variants. They will be great as decorative wall protection in your child's room, a little fence in the drawing corner or quilted panels to which your little one will be able to attach their favourite pictures. You can create your own cosy composition.

#### COLOURS

Pink Melange works well in a feminine space, and Black Velvet Matt might complete an elegant bedroom.

OVAL 2 OVAL 3

Grey Melange in the bedroom, or Light Pink Velvet Matt in a girl's room? You decide about the looks of your walls.