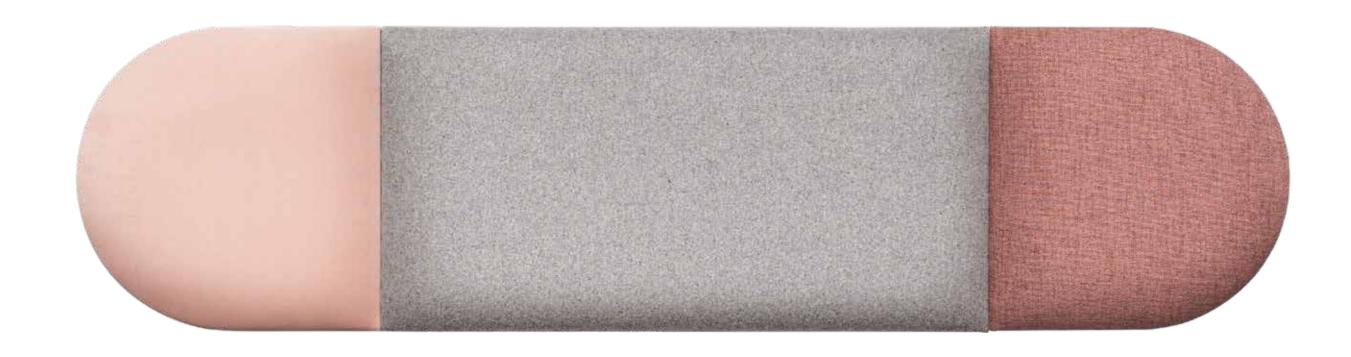

# LARGE SOFORM SET OVAL GREY AND PINK

55

#### ELEMENTS

OVAL 2 I Grey Velvet Matt 2 pcs.
REGULAR 2 I Beige Tweed 1pc.
REGULAR 1 I Pink Melange 1pc.
REGULAR 3 I Grey Wool 1pc.
OVAL 1 I Light Pink Velvet Matt 4 pcs.