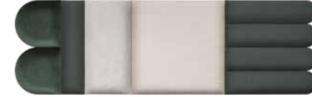

#### ELEMENTS

REGULAR 2 I Grey Velvet Matt 1pc.
REGULAR 3 I Green Melange 1pc.
REGULAR 1 I Beige Tweed 1pc.
OVAL 3 I Bottle Green Velvet Shiny 2 pcs.

#### ELEMENTS

OVAL 2 I Bottle Green Velvet Shiny 2 pcs.
REGULAR 2 I Green Melange 1 pc.
REGULAR 1 I Grey Velvet Matt 1 pc.
REGULAR 3 I Beige Tweed 1 pc.
OVAL 1 I Green Melange 4 pcs.