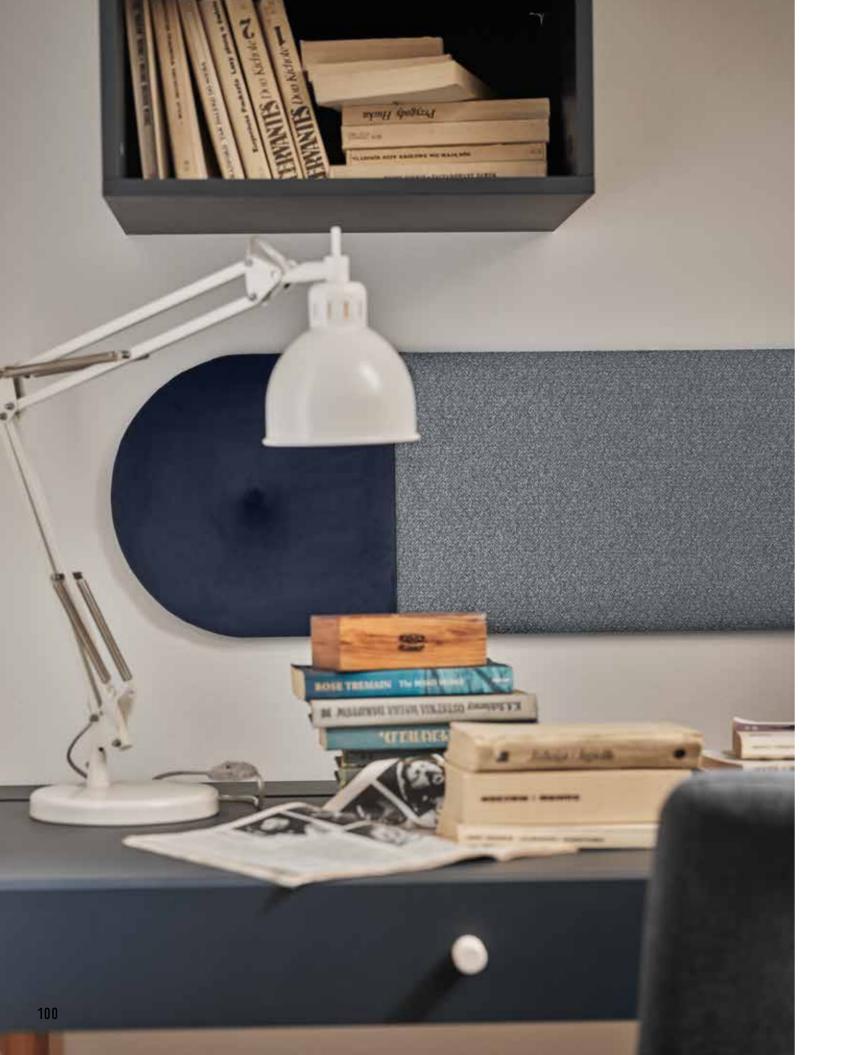

#### COLOURS

Graphite Tweed in the dining room, or maybe Mustard Velvet Shiny in the living room? Choose the best colour for your home.

**GEOMETRIC PLAY** 

Enrich your interior with a soft backrest and a unique wall decoration in one. Slanted panels will appeal to all fans of unusual solutions. They can be used to arrange a headboard in your bedroom - such irregular composition will distinguish this personal space among others.