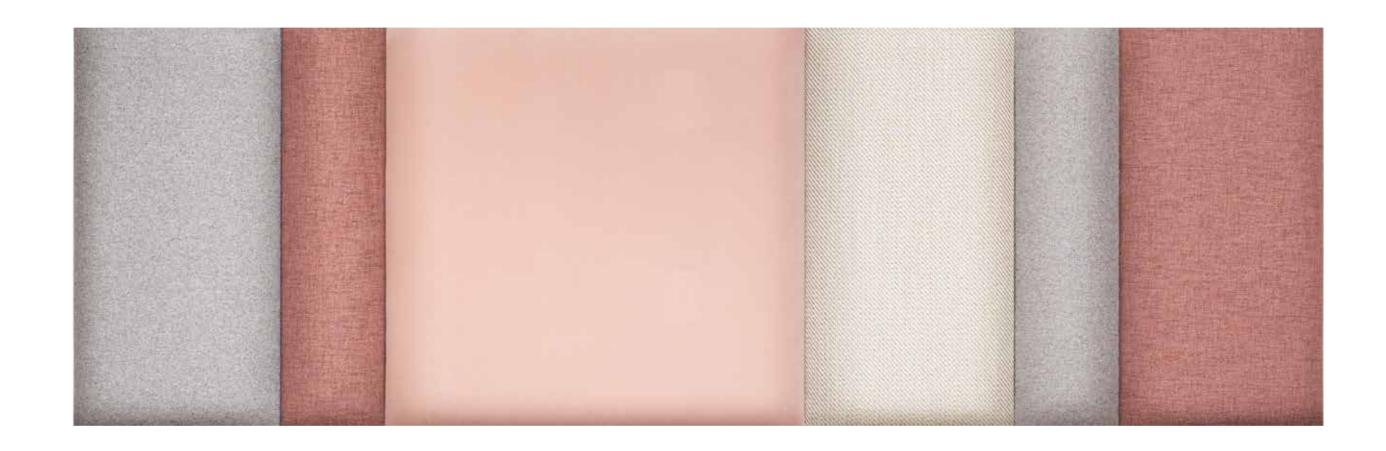

## **FABRICS**

A diagonal weave, stain-resistant knitted fabric with a fine structure, smooth velour with a velvet sheen or robust fabric with natural wool - there is no coincidence in the selection of fabrics. Soform upholstered panels captivate with their interesting looks and are comfortable to use. You can choose from 9 different fabrics in 12 colours. The upholstery may be hydrophobic, fire or abrasion resistant. Choose a solution that will fulfil your design fantasies.

#### COLOURS

Green Melange works well in a boy's room, and Grey Velvet Matt will perfectly furnish the living room. There are many options available with which you can distinguish any space in your home.