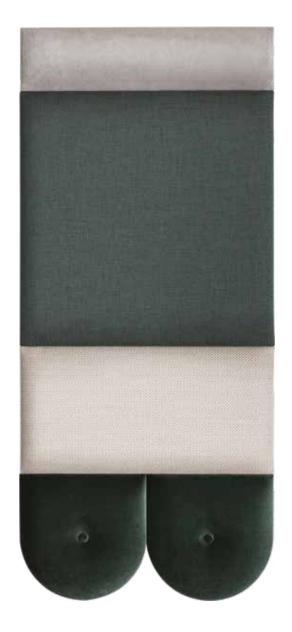

# SMALL SOFORM SET GREEN AND GREY

#### ELEMENTS

OVAL 2 | Bottle Green Velvet Shiny 1 pc.
REGULAR 2 | Green Melange 1 pc.
OVAL 3 | Grey Velvet Matt 1 pc.

87