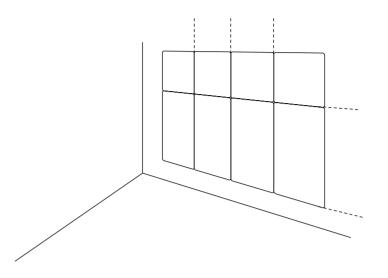

# SELF-ASSEMBLY READY IN FEW MINUTES

Soform upholstered panels are installed quickly, non-invasively and clean. Pick the fragment of the wall, draw support lines, add some glue to the panel and press it against the wall. Velcro tape can be used instead of glue. Place the tape on the back of the panel, take off the protection film and place the panel against the previously drawn lines.

Clean the wall. Place the arrangement on the floor. Draw a horizontal and a vertical line.

Add glue or place Velcro tape to the panel.

Glue according to the drawing, pressing the panels against the surface. You have limited time to correct the arrangement.