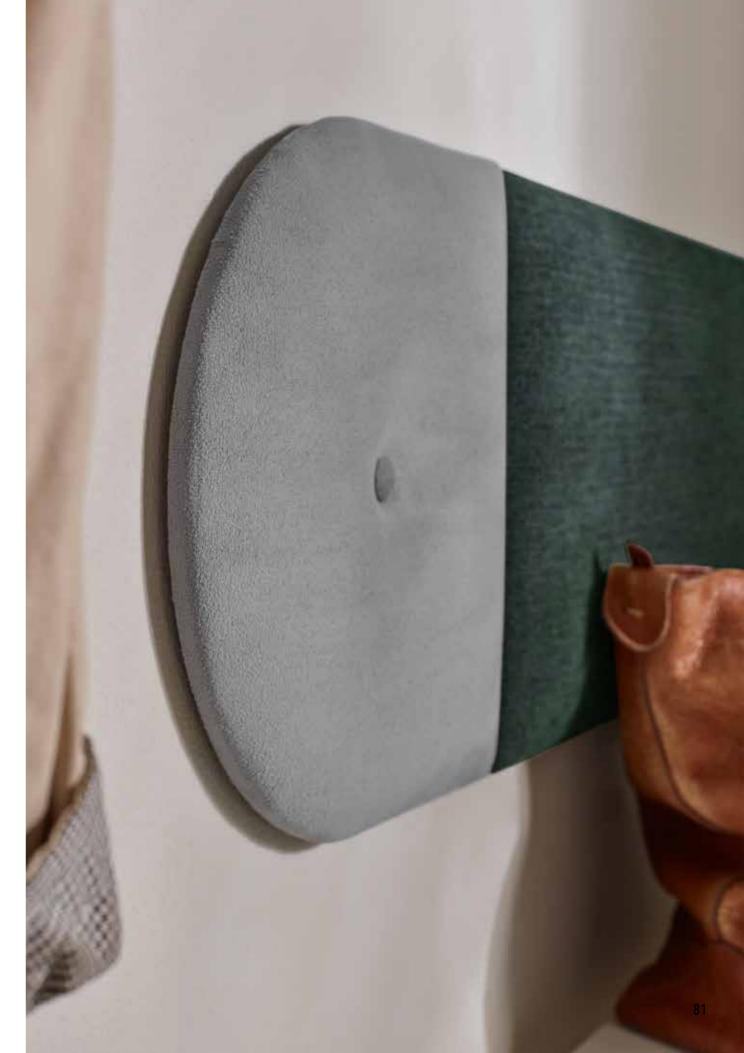

## IN CIRCLES

Do round shapes appeal more to you than edgy geometry? You can opt for panels with rounded edges, available in three variants. They will be great as decorative wall protection in your child's room, a little fence in the drawing corner or quilted panels to which your little one will be able to attach their favourite pictures. You can create your own cosy composition.