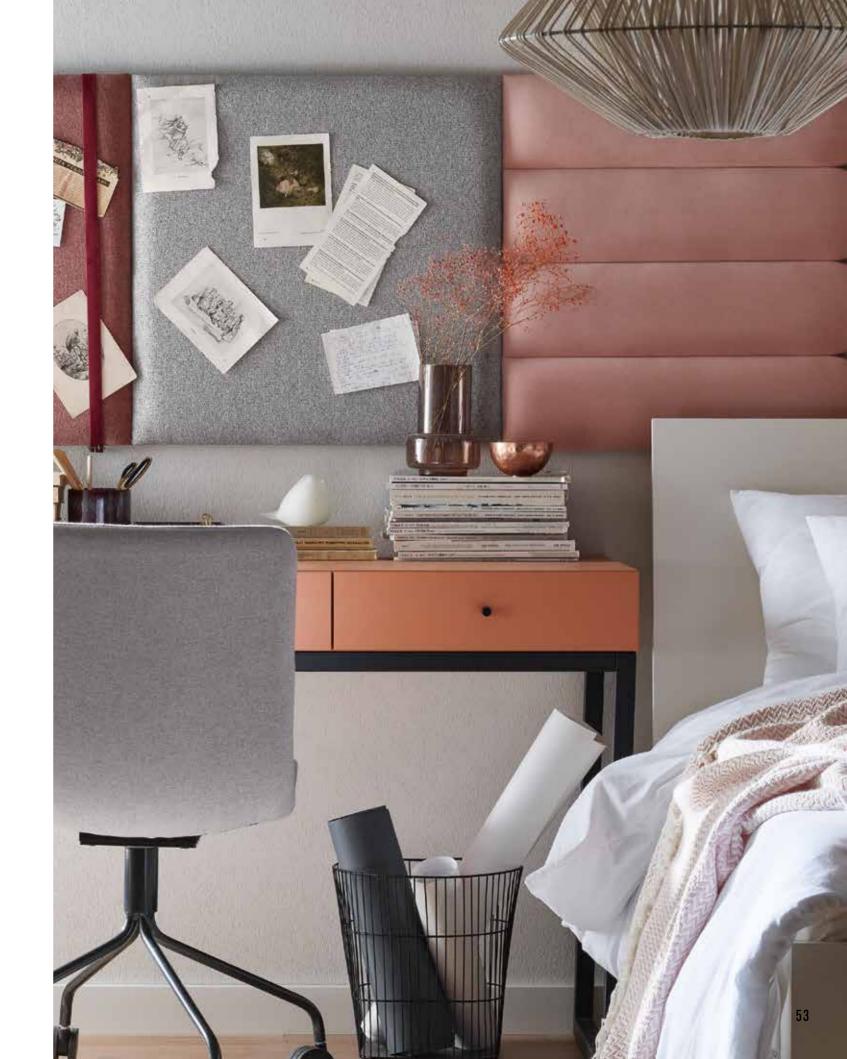

# SETS. JUST CHOOSE

Too much choice? Maybe you prefer to use one of the ready-made sets offered by VOX designers.

The available sets come in 5 sizes and 4 carefully chosen colour pallets. Well thought-through composition made with our panels may become a cosy addition to the living room, bedroom or the hall. Examine all the options and make your interior unique with simple and quick solution!

# LARGE SOFORM SET OVAL GREY AND PINK

55

#### ELEMENTS

OVAL 2 I Grey Velvet Matt 2 pcs.
REGULAR 2 I Beige Tweed 1pc.
REGULAR 1 I Pink Melange 1pc.
REGULAR 3 I Grey Wool 1pc.
OVAL 1 I Light Pink Velvet Matt 4 pcs.