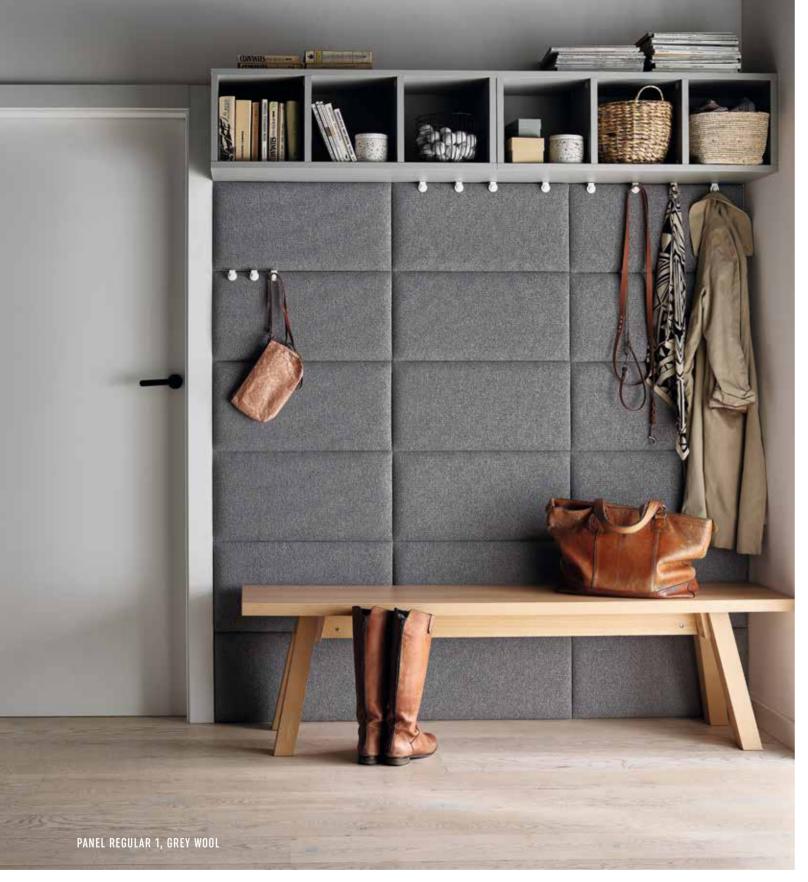

The panels have universal shapes and colours so they can easily be used to cover large wall areas, for instance in the hall. A grey composition made with grey rectangles creates a soft to touch backrest and ensures everyday comfort. Add some hooks to organise the space for coats and jackets of your nearest and dearest. Feel more comfortable and impress your guests at the very entrance.

#### REGULAR 1

WIDE RANGE LIGHTNESS OF COLOURS

EASY MADE IN INSTALLATION POLAND