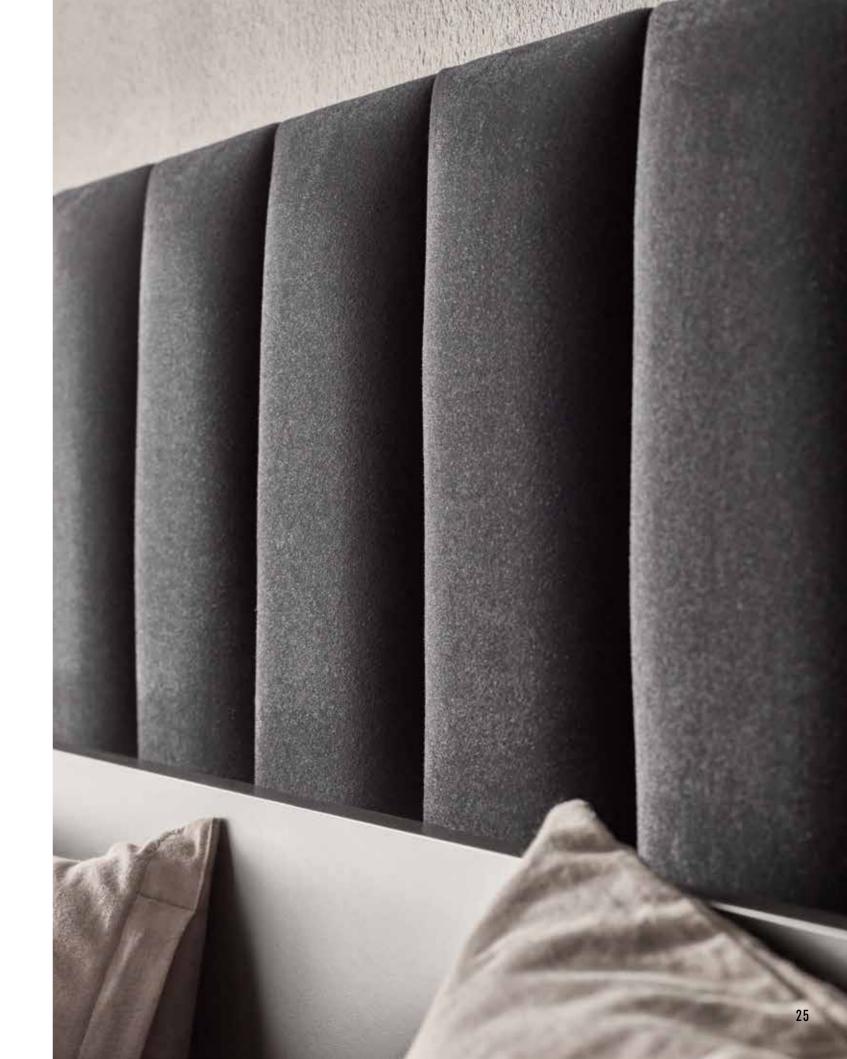

# SOFORM PANELS. COMFY WALL

As soft as a cushion, soft to touch just like your favourite armchair and compellingly beautiful. This description fits every wall decorated with Soform panels. Dozens of variants and only one goal - to make you feel really comfortable in your home. Dedicated accessories will help to change the decoration into an original hanger or an inspiration board. A subtle accent or maybe the main part of a cosy arrangement? Choose your favourite shape and give your wall more meaning.

# ONE PRODUCT, MANY WORLDS

Soform upholstered panels delight with their multiple applications. They are great as the decoration of the entire wall or when used to cover part of the wall only. They work well as a headboard or in a recesses area. Our soft to touch panels can be used anywhere you want, in the living room, in the bedroom, child's room or the hall. The wide range of shapes and sizes makes it possible to create any configuration. Play with your arrangements, combine the square with a rectangular or geometrical shape with circles. Enjoy the makeover of your favourite space.

#### COLOURS

**COSY ELEGANCE** 

Elegance can take on many different faces and feels great in the company of cosiness. The slightly elongated shape of the panels offers great freedom of arrangement. You can create a unique headrest for your bed to feel comfortable during your evening reading session, while giving the impression of unusual warmth. You can easily choose the right colour to create a harmonious duet with your furniture. Here every arrangement is always a success.