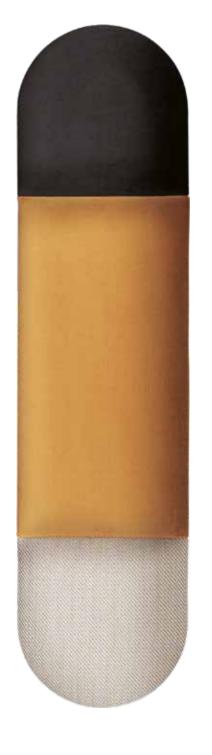

#### ELEMENTS

OVAL 2 I Grey Velvet Matt 2 pcs.
REGULAR 2 I Beige Tweed 1pc.
REGULAR 1 I Pink Melange 1pc.
REGULAR 3 I Grey Wool 1pc.
OVAL 1 I Light Pink Velvet Matt 4 pcs.

#### **GREY AND PINK**