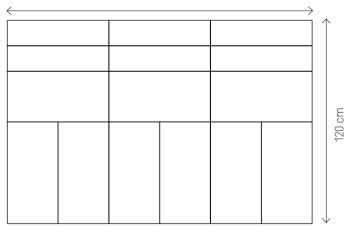

#### **EXAMPLE SETS**

The panels can be combined in many ways.

Rectangles offer the most flexibility and work well together both vertically and horizontally. Arrange them in a parallel or perpendicular manner and combine shades and fabrics. Discover the endless possibilities offered by Soform panels.

#### **EXAMPLE SETS**

By combining Soform upholstered panels you can create functional compositions. The available shapes, fabrics and shades were selected by VOX designers to create a perfect harmony.