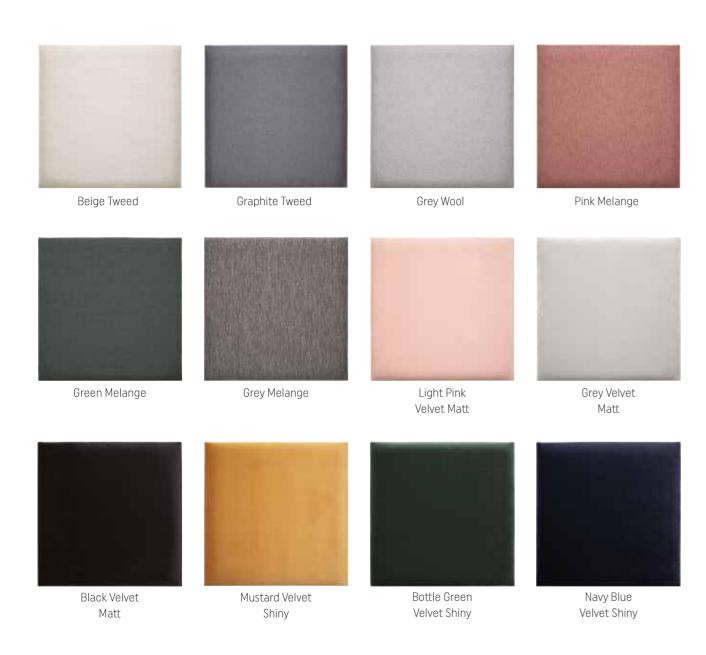

## **FABRICS**

A diagonal weave, stain-resistant knitted fabric with a fine structure, smooth velour with a velvet sheen or robust fabric with natural wool - there is no coincidence in the selection of fabrics. Soform upholstered panels captivate with their interesting looks and are comfortable to use. You can choose from 9 different fabrics in 12 colours. The upholstery may be hydrophobic, fire or abrasion resistant. Choose a solution that will fulfil your design fantasies.

#### COLOURS

Green Melange works well in a boy's room, and Grey Velvet Matt will perfectly furnish the living room. There are many options available with which you can distinguish any space in your home.

#### COLOURS

Graphite Tweed in the dining room, or maybe Mustard Velvet Shiny in the living room? Choose the best colour for your home.

**GEOMETRIC PLAY** 

Enrich your interior with a soft backrest and a unique wall decoration in one. Slanted panels will appeal to all fans of unusual solutions. They can be used to arrange a headboard in your bedroom - such irregular composition will distinguish this personal space among others.

#### COLOURS

Beige Tweed in a subdued hallway or Velvet Shiny Bottle Green in a tasteful guest bedroom? Choose a colour that will give the right character to your space.

#### COLOURS

Pink Melange works well in a feminine space, and Black Velvet Matt might complete an elegant bedroom.

OVAL 2 OVAL 3

Grey Melange in the bedroom, or Light Pink Velvet Matt in a girl's room? You decide about the looks of your walls.