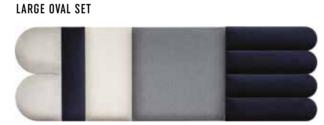

#### LARGE OVAL SET

OVAL 2 I REGULAR 2 I REGULAR 1 I REGULAR 3 I OVAL 1

195x60 cm