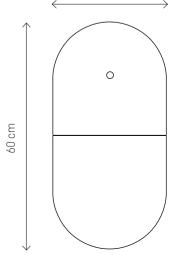

## IN CIRCLES

Do round shapes appeal more to you than edgy geometry? You can opt for panels with rounded edges, available in three variants. They will be great as decorative wall protection in your child's room, a little fence in the drawing corner or quilted panels to which your little one will be able to attach their favourite pictures. You can create your own cosy composition.

#### COLOURS

Pink Melange works well in a feminine space, and Black Velvet Matt might complete an elegant bedroom.

OVAL 2 OVAL 3

Grey Melange in the bedroom, or Light Pink Velvet Matt in a girl's room? You decide about the looks of your walls.