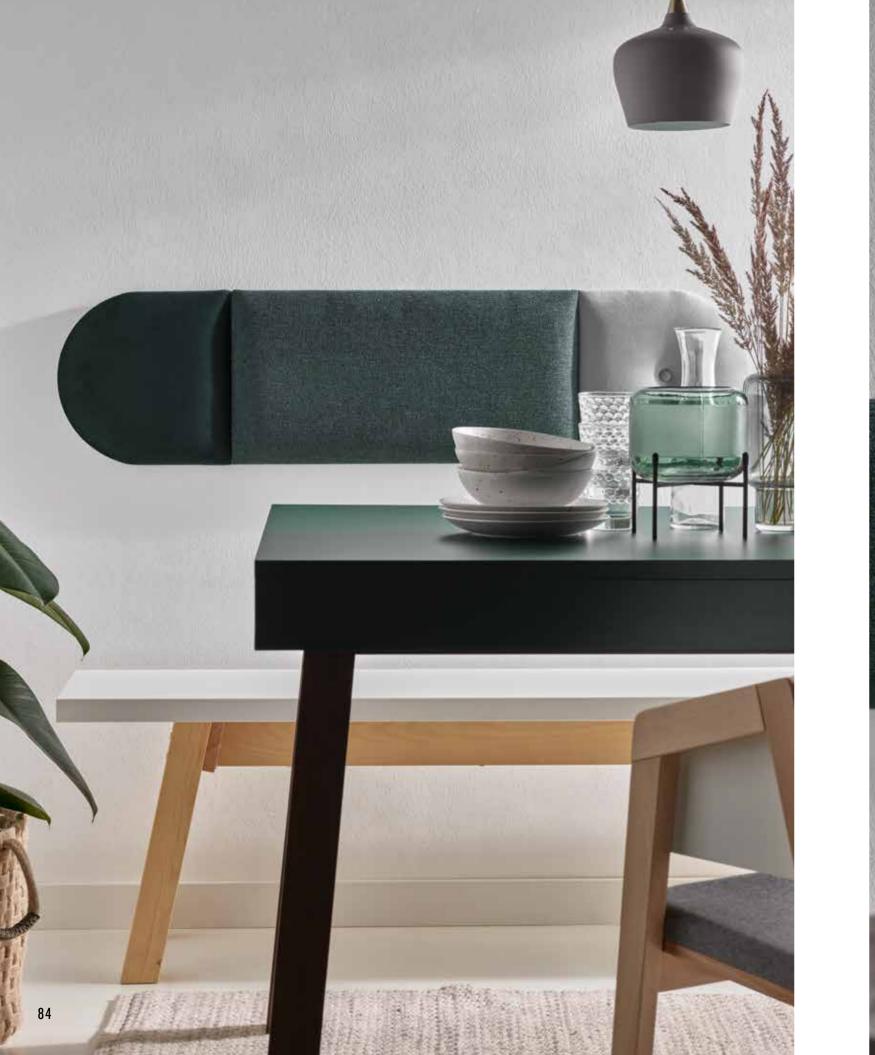

The panel collection includes several geometric forms. They have been made with carefully selected fabrics to diversify interiors and offer great freedom of arrangement. Upholstered headrests and recesses help to create a friendly atmosphere, and ready-made sets invite you to play with wall decorations.

# SOFORM PANELS. COMFY WALL

As soft as a cushion, soft to touch just like your favourite armchair and compellingly beautiful. This description fits every wall decorated with Soform panels. Dozens of variants and only one goal - to make you feel really comfortable in your home. Dedicated accessories will help to change the decoration into an original hanger or an inspiration board. A subtle accent or maybe the main part of a cosy arrangement? Choose your favourite shape and give your wall more meaning.

# ONE PRODUCT, MANY WORLDS

Soform upholstered panels delight with their multiple applications. They are great as the decoration of the entire wall or when used to cover part of the wall only. They work well as a headboard or in a recesses area. Our soft to touch panels can be used anywhere you want, in the living room, in the bedroom, child's room or the hall. The wide range of shapes and sizes makes it possible to create any configuration. Play with your arrangements, combine the square with a rectangular or geometrical shape with circles. Enjoy the makeover of your favourite space.