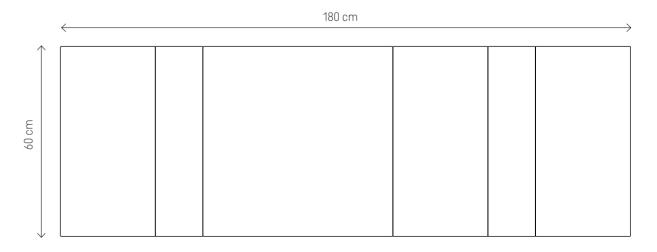

#### LARGE REGULAR SET

REGULAR 1 I REGULAR 2 I REGULAR 3 I REGULAR 1 I REGULAR 2 I REGULAR 1 180x60 cm