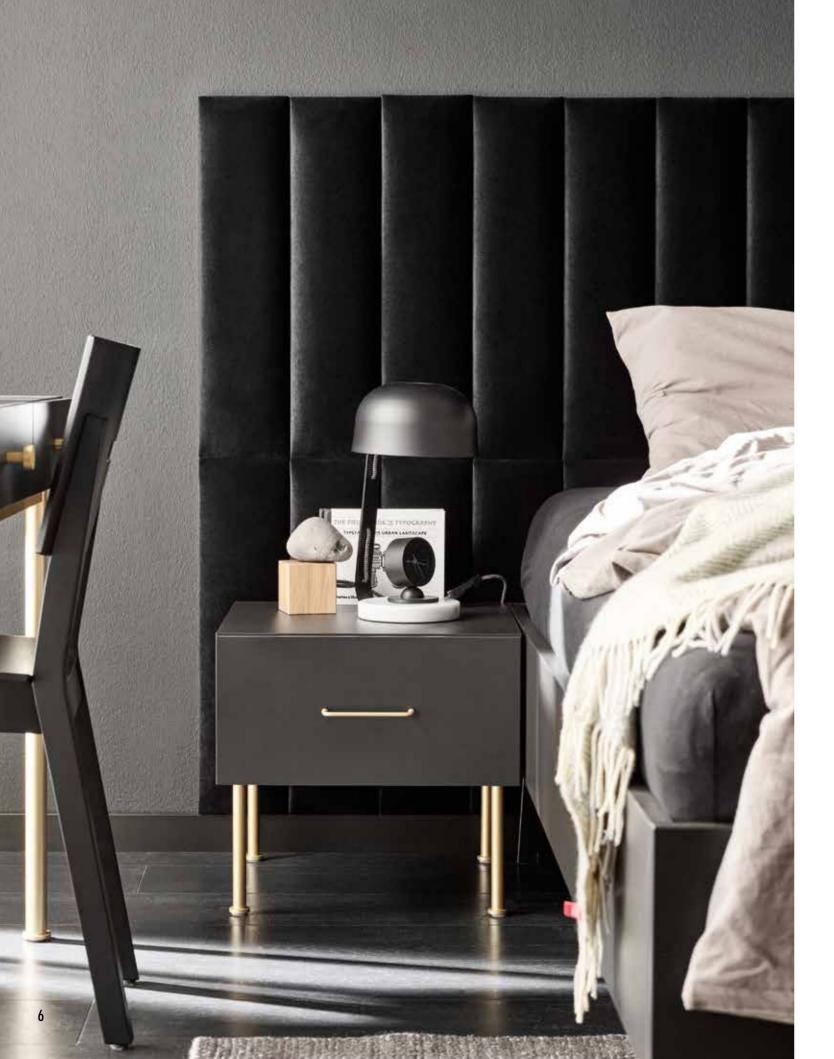

#### COLOURS

**COSY ELEGANCE** 

Elegance can take on many different faces and feels great in the company of cosiness. The slightly elongated shape of the panels offers great freedom of arrangement. You can create a unique headrest for your bed to feel comfortable during your evening reading session, while giving the impression of unusual warmth. You can easily choose the right colour to create a harmonious duet with your furniture. Here every arrangement is always a success.