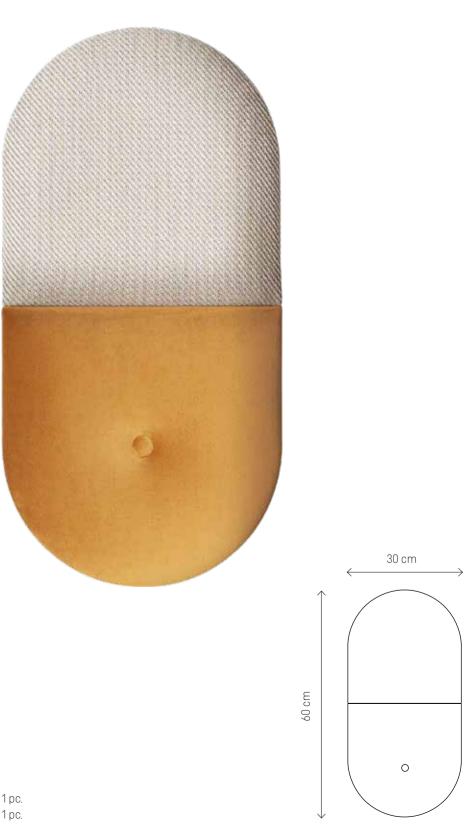

#### ELEMENTS

OVAL 3 | Bottle Green Velvet Shiny 1 pc.

OVAL 2 | Green Melange 1 pc.

30 cm

# SMALL SOFORM SET GREEN AND GREY

#### ELEMENTS

OVAL 2 | Bottle Green Velvet Shiny 1 pc.
REGULAR 2 | Green Melange 1 pc.
OVAL 3 | Grey Velvet Matt 1 pc.

87