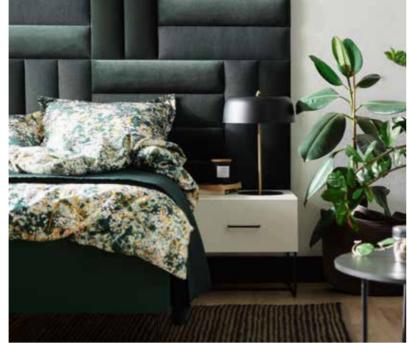

#### COLOURS

**COSY ELEGANCE** 

Elegance can take on many different faces and feels great in the company of cosiness. The slightly elongated shape of the panels offers great freedom of arrangement. You can create a unique headrest for your bed to feel comfortable during your evening reading session, while giving the impression of unusual warmth. You can easily choose the right colour to create a harmonious duet with your furniture. Here every arrangement is always a success.

## GAME OF SQUARES

When you recall your childhood playground games and being inspired by this memory, assemble a new composition. Large square panels are a great addition to your study or study corner. Mounted above the desk they will serve as a pin board for important notes and inspirations, yet making your interior feel a bit more cosy. It is extremely easy to combine them with other panels, for example Regular 1 and Regular 2, creating a composition perfectly suited to your specific needs.