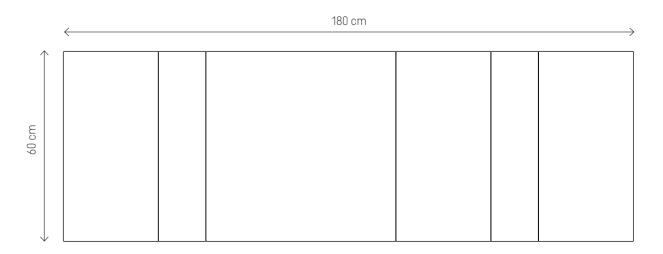

#### LARGE REGULAR SET

REGULAR 1 I REGULAR 2 I REGULAR 3 I REGULAR 1 I REGULAR 2 I REGULAR 1 180x60 cm