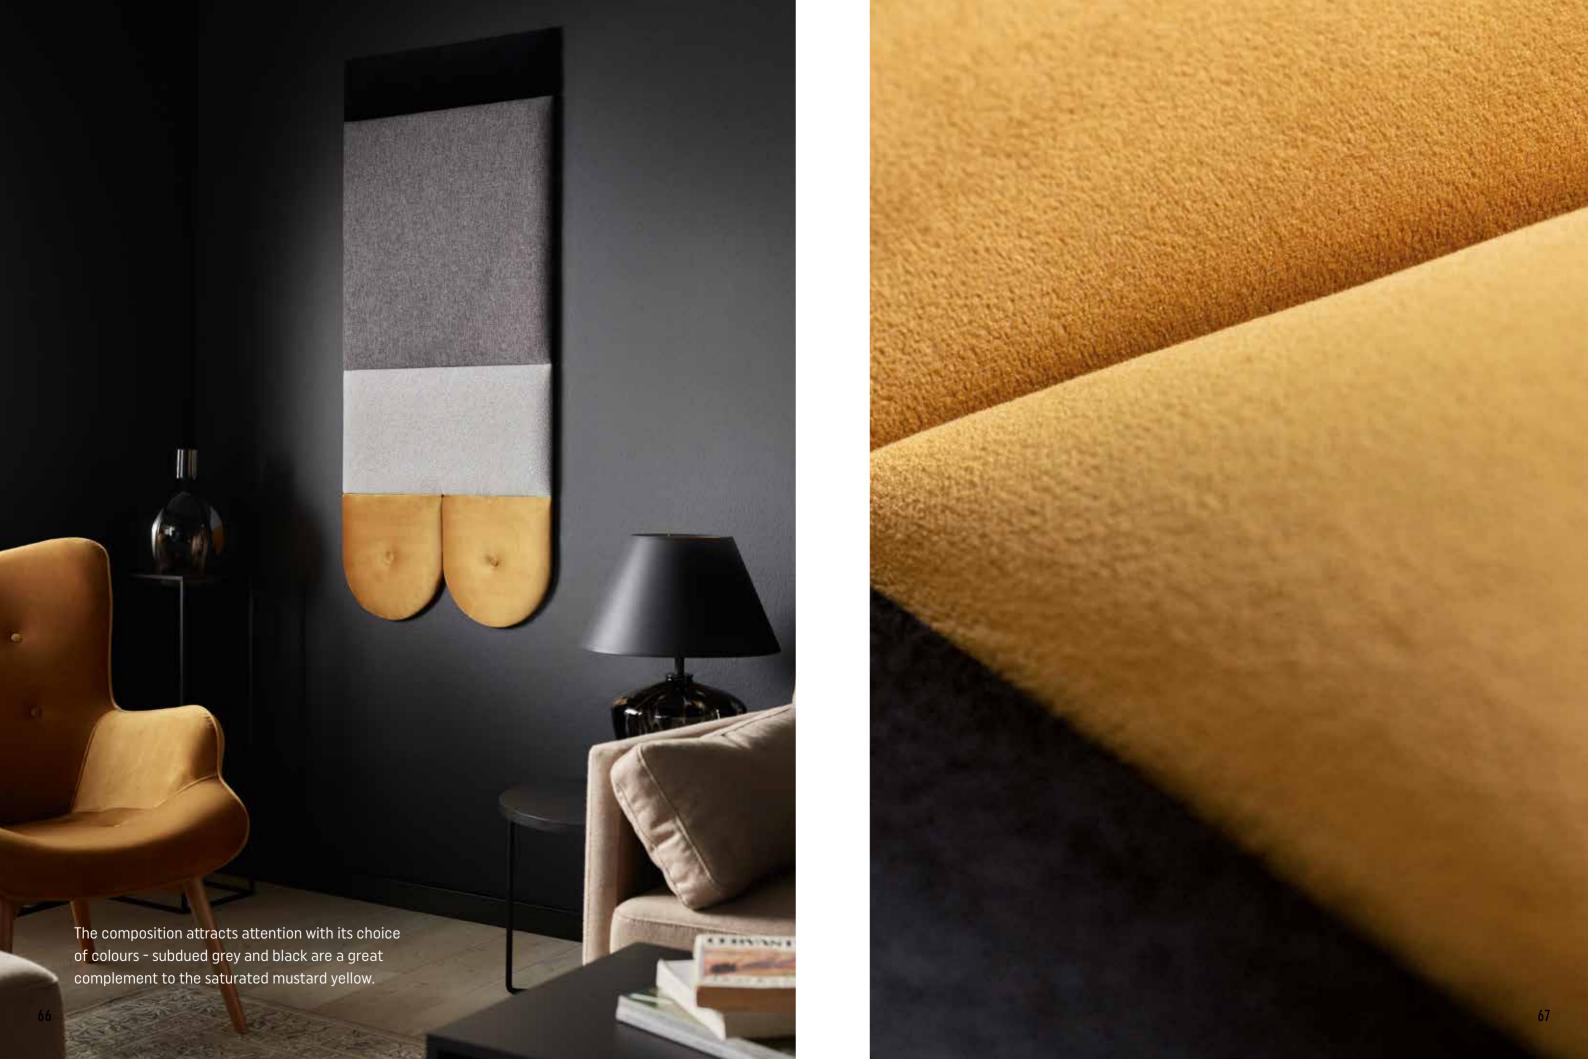

#### COLOURS

Graphite Tweed in the dining room, or maybe Mustard Velvet Shiny in the living room? Choose the best colour for your home.

**GEOMETRIC PLAY** 

Enrich your interior with a soft backrest and a unique wall decoration in one. Slanted panels will appeal to all fans of unusual solutions. They can be used to arrange a headboard in your bedroom - such irregular composition will distinguish this personal space among others.

#### COLOURS

**COSY ELEGANCE** 

Elegance can take on many different faces and feels great in the company of cosiness. The slightly elongated shape of the panels offers great freedom of arrangement. You can create a unique headrest for your bed to feel comfortable during your evening reading session, while giving the impression of unusual warmth. You can easily choose the right colour to create a harmonious duet with your furniture. Here every arrangement is always a success.

# SOFORM PANELS. COMFY WALL

As soft as a cushion, soft to touch just like your favourite armchair and compellingly beautiful. This description fits every wall decorated with Soform panels. Dozens of variants and only one goal - to make you feel really comfortable in your home. Dedicated accessories will help to change the decoration into an original hanger or an inspiration board. A subtle accent or maybe the main part of a cosy arrangement? Choose your favourite shape and give your wall more meaning.