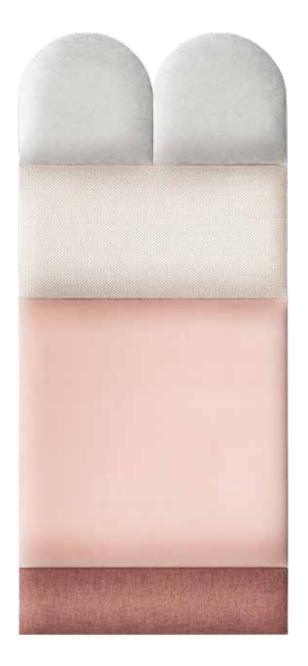

# MEDIUM-SIZE SOFORM SET GREY AND PINK

OVAL 2
REGULAR 1
REGULAR 3
REGULAR 2
Pink Melange
1 pc.
1 pc.
1 pc.

#### MEDIUM-SIZE SET

REGULAR 2 REGULAR 3 REGULAR 1 OVAL 2

60x135 cm