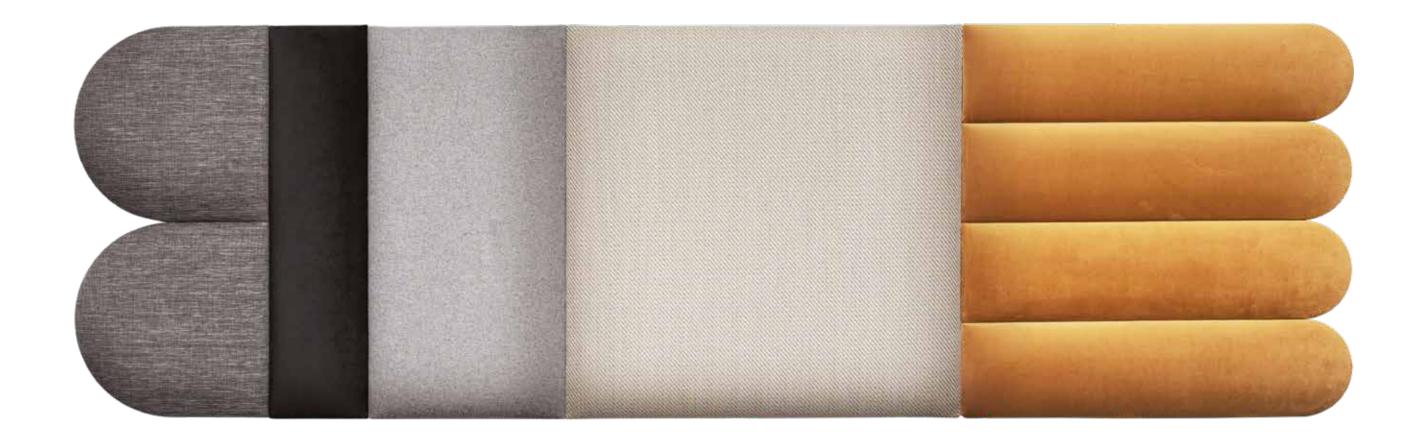

## **FABRICS**

A diagonal weave, stain-resistant knitted fabric with a fine structure, smooth velour with a velvet sheen or robust fabric with natural wool - there is no coincidence in the selection of fabrics. Soform upholstered panels captivate with their interesting looks and are comfortable to use. You can choose from 9 different fabrics in 12 colours. The upholstery may be hydrophobic, fire or abrasion resistant. Choose a solution that will fulfil your design fantasies.