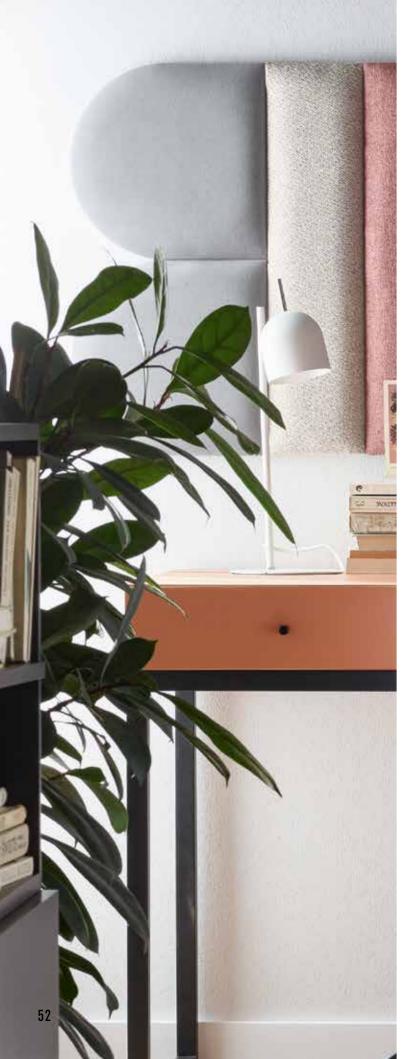

# SOFORM PANELS. COMFY WALL

As soft as a cushion, soft to touch just like your favourite armchair and compellingly beautiful. This description fits every wall decorated with Soform panels. Dozens of variants and only one goal - to make you feel really comfortable in your home. Dedicated accessories will help to change the decoration into an original hanger or an inspiration board. A subtle accent or maybe the main part of a cosy arrangement? Choose your favourite shape and give your wall more meaning.

# ONE PRODUCT, MANY WORLDS

Soform upholstered panels delight with their multiple applications. They are great as the decoration of the entire wall or when used to cover part of the wall only. They work well as a headboard or in a recesses area. Our soft to touch panels can be used anywhere you want, in the living room, in the bedroom, child's room or the hall. The wide range of shapes and sizes makes it possible to create any configuration. Play with your arrangements, combine the square with a rectangular or geometrical shape with circles. Enjoy the makeover of your favourite space.