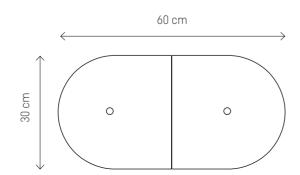

# SMALL SOFORM SET GREY AND MUSTARD

30 cm

#### ELEMENTS

OVAL 3 | Bottle Green Velvet Shiny 1 pc.

OVAL 2 | Green Melange 1 pc.

30 cm