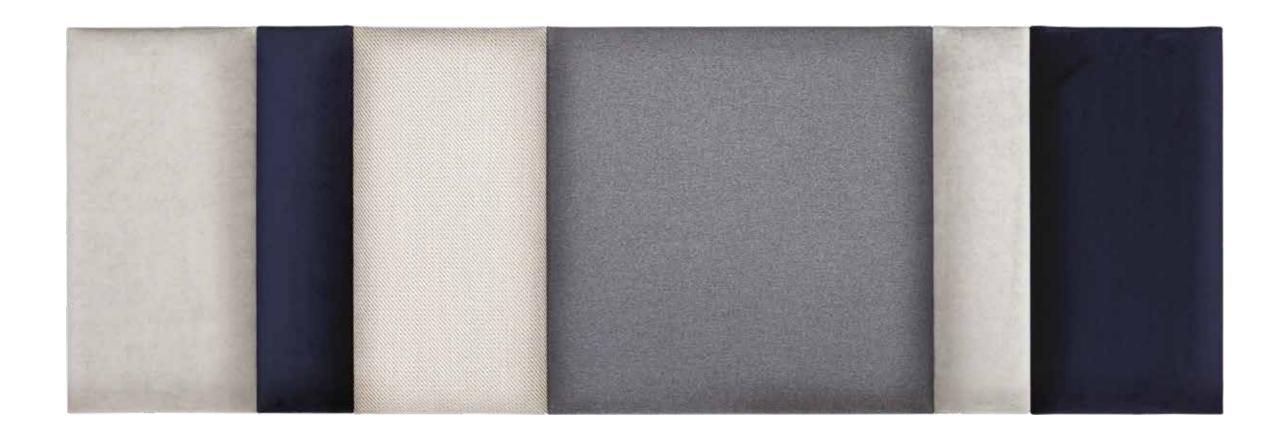

# LARGE SOFORM SET REGULAR NAVY BLUE AND GREY

97

#### ELEMENTS

| REGULAR 1 | 1 | Grey Velvet Matt       | 1 pc. |
|-----------|---|------------------------|-------|
| REGULAR 2 |   | Navy Blue Velvet Shiny | 1 pc. |
| REGULAR 1 |   | Beige Tweed            | 1 pc. |
| REGULAR 3 |   | Graphite Tweed         | 1 pc. |
| REGULAR 2 |   | Grey Velvet Matt       | 1 pc. |
| REGULAR 1 |   | Navy Blue Velvet Shiny | 1 pc. |