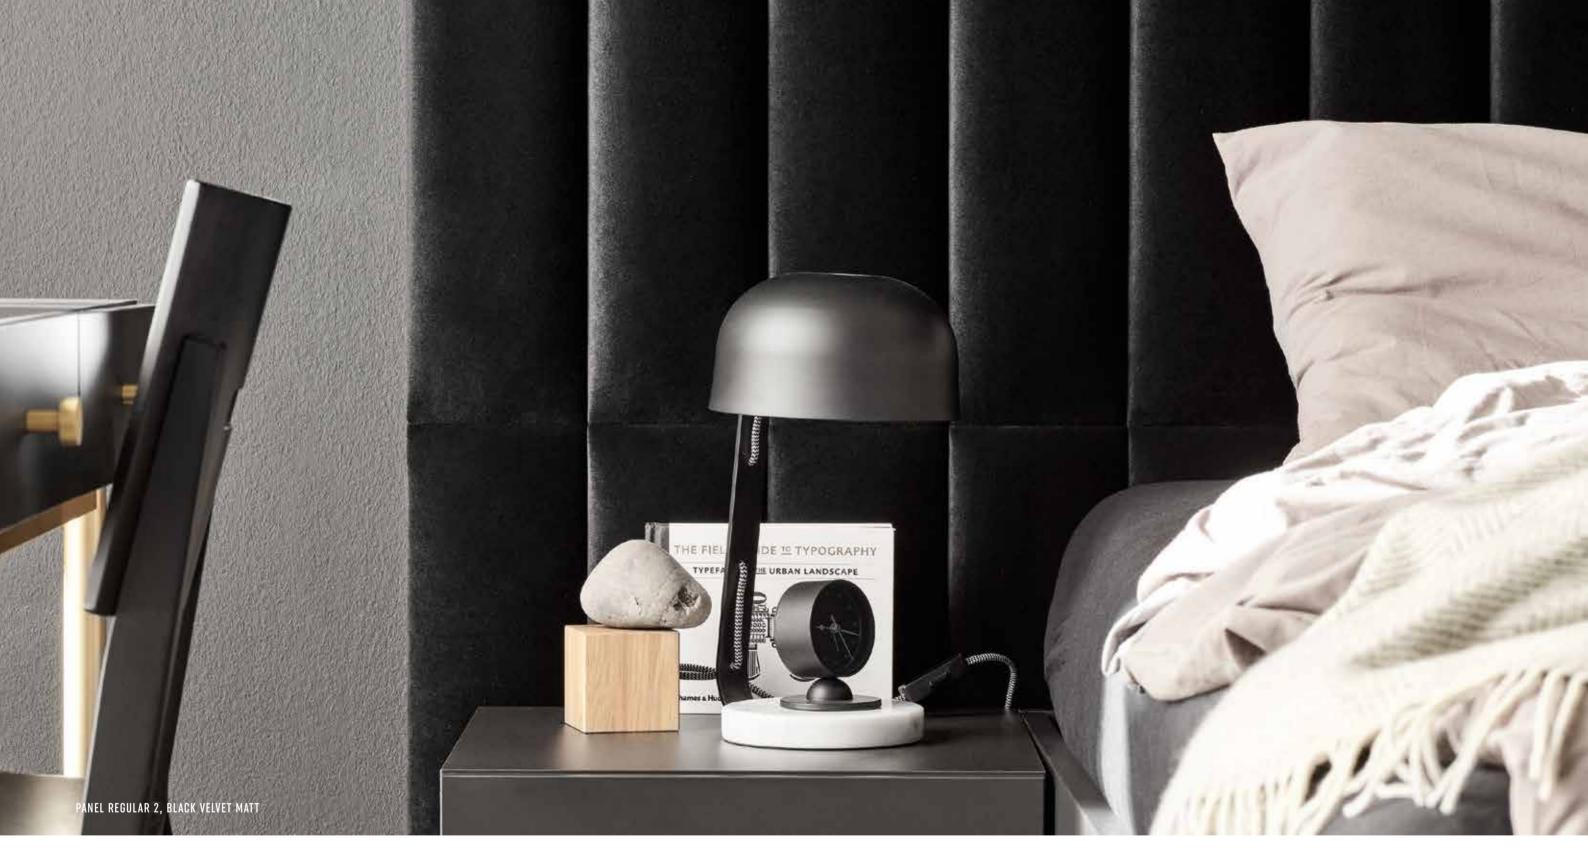

#### COLOURS

Graphite Tweed in the dining room, or maybe Mustard Velvet Shiny in the living room? Choose the best colour for your home.

**GEOMETRIC PLAY** 

Enrich your interior with a soft backrest and a unique wall decoration in one. Slanted panels will appeal to all fans of unusual solutions. They can be used to arrange a headboard in your bedroom - such irregular composition will distinguish this personal space among others.

#### COLOURS

Beige Tweed in a subdued hallway or Velvet Shiny Bottle Green in a tasteful guest bedroom? Choose a colour that will give the right character to your space.