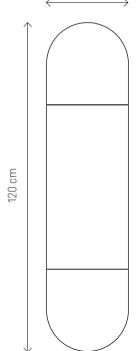

#### SMALL SET MINI SET

30x60 cm

OVAL 2 REGULAR 1 OVAL 2

30x120 cm

SMALL SET