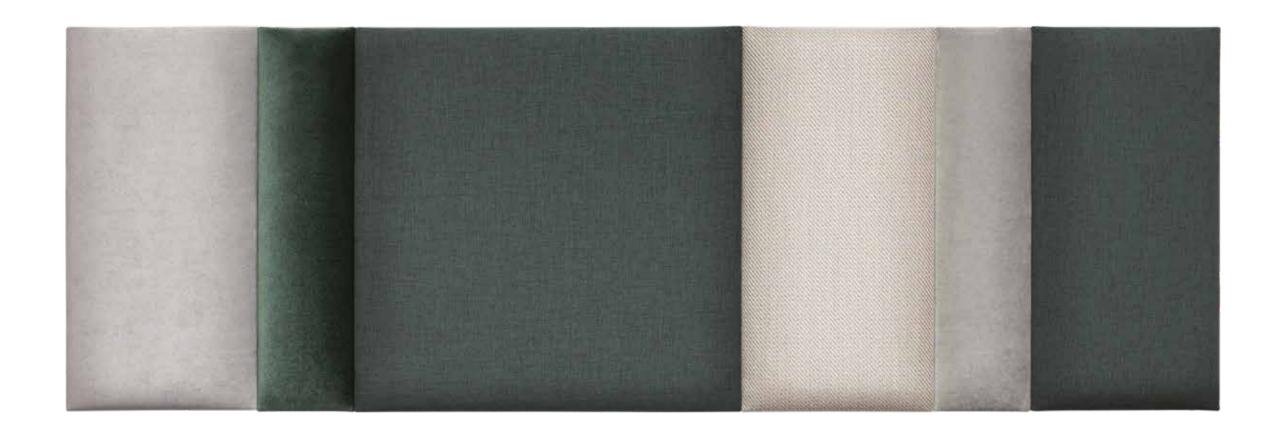

# LARGE SOFORM SET REGULAR GREY AND PINK

57

#### ELEMENTS

REGULAR 1 I Grey Wool 1 pc.
REGULAR 2 I Pink Melange 1 pc.
REGULAR 3 I Light Pink Velvet Matt 1 pc.
REGULAR 1 I Beige Tweed 1 pc.
REGULAR 2 I Grey Wool 1 pc.
REGULAR 1 I Pink Melange 1 pc.

#### LARGE REGULAR SET

REGULAR 1 I REGULAR 2 I REGULAR 3 I REGULAR 1 I REGULAR 2 I REGULAR 1 180x60 cm