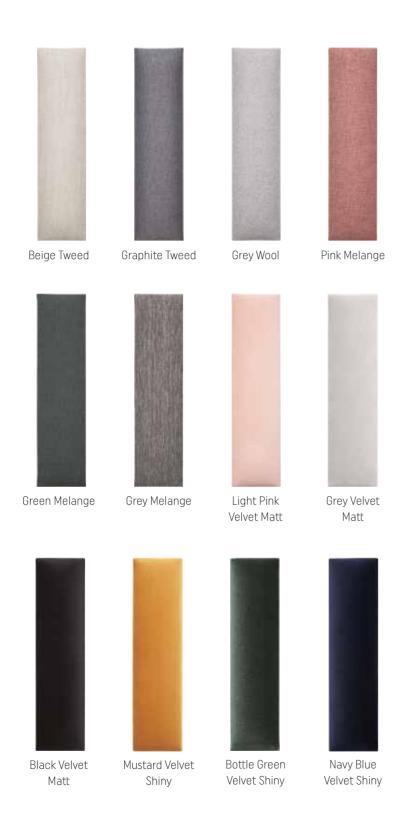

## **FABRICS**

A diagonal weave, stain-resistant knitted fabric with a fine structure, smooth velour with a velvet sheen or robust fabric with natural wool - there is no coincidence in the selection of fabrics. Soform upholstered panels captivate with their interesting looks and are comfortable to use. You can choose from 9 different fabrics in 12 colours. The upholstery may be hydrophobic, fire or abrasion resistant. Choose a solution that will fulfil your design fantasies.

#### COLOURS

Green Melange works well in a boy's room, and Grey Velvet Matt will perfectly furnish the living room. There are many options available with which you can distinguish any space in your home.

#### COLOURS

Graphite Tweed in the dining room, or maybe Mustard Velvet Shiny in the living room? Choose the best colour for your home.

**GEOMETRIC PLAY** 

Enrich your interior with a soft backrest and a unique wall decoration in one. Slanted panels will appeal to all fans of unusual solutions. They can be used to arrange a headboard in your bedroom - such irregular composition will distinguish this personal space among others.

#### COLOURS

Beige Tweed in a subdued hallway or Velvet Shiny Bottle Green in a tasteful guest bedroom? Choose a colour that will give the right character to your space.

#### COLOURS

Pink Melange works well in a feminine space, and Black Velvet Matt might complete an elegant bedroom.

OVAL 2 OVAL 3

Grey Melange in the bedroom, or Light Pink Velvet Matt in a girl's room? You decide about the looks of your walls.