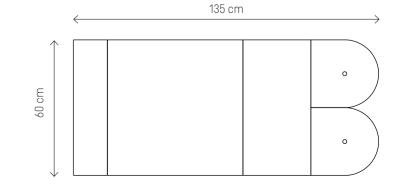

Pink Melange 1 pc.



# MEDIUM-SIZE SOFORM SET GREY AND PINK





OVAL 2
REGULAR 1
REGULAR 3
REGULAR 2
Pink Melange
1 pc.
1 pc.
1 pc.





# SMALL SOFORM SET GREY AND PINK



#### ELEMENTS

OVAL 2 | Light Pink Velvet Matt | 1 pc.
REGULAR 2 | Grey Wool | 1 pc.
OVAL 2 | Pink Melange | 1 pc.



# THE FIELD GUIDE 15 TYPOGRAPHY TYPEFACES #30 URSAN LANDSCUPE ATTENTION! Notes, photos or souvenirs can be attached to the panels with pine or drawing pins. It is quick and easy to have all your importan belongings anywhere you want.

#### MINI SOFORM SET **GREY AND PINK**





#### ELEMENTS

OVAL 3 | Light Pink Velvet Matt | 1 pc.OVAL 3 | Grey Wool | 1 pc.





#### MEDIUM-SIZE SOFORM SET **GREY AND MUSTARD**





REGULAR 2 | Black Velvet Matt
REGULAR 3 | Grey Melange
REGULAR 1 | BeigeTweed
1 pc.





# LARGE SOFORM SET OVAL GREY AND MUSTARD

71



#### ELEMENTS

OVAL 2 I Grey Melange 2 pcs.
REGULAR 2 I Black Velvet Matt 1 pc.
REGULAR 1 I Grey Wool 1 pc.
REGULAR 3 I Beige Tweed 1 pc.
OVAL 1 I Mustard Velvet Shiny 4 pcs.



# LARGE SOFORM SET REGULAR GREY AND MUSTARD

73



#### ELEMENTS

REGULAR 1 | Mustard Velvet Shiny
REGULAR 2 | Black Velvet Matt
REGULAR 3 | Grey Melange
REGULAR 1 | Beige Tweed
REGULAR 2 | Black Velvet Matt
REGULAR 1 | Grey Wool
1pc.
REGULAR 1 | Grey Wool
1pc.





# 76

# SMALL SOFORM SET GREY AND MUSTARD





30 cm

#### ELEMENTY

OVAL 2 | Black Velvet Matt 1 pc.
REGULAR 2 | Mustard Velvet Shiny 1 pc.
OVAL 2 | Beige Tweed 1 pc.

#### MINI SOFORM SET **GREY AND MUSTARD**



OVAL 2 | Beige TweedOVAL 3 | Mustard Velvet Shiny1 pc.





# ATTENTION! The panels can be