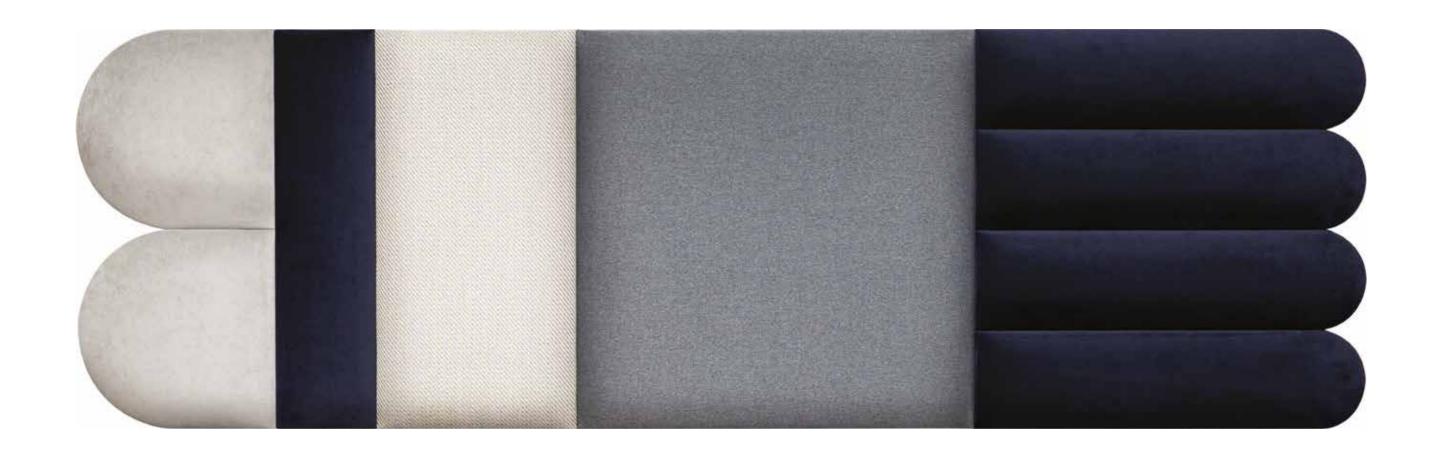

# LARGE SOFORM SET OVAL NAVY BLUE AND GREY

99

#### ELEMENTS

OVAL 2 I Grey Velvet Matt 2 pcs.
REGULAR 2 I Navy Blue Velvet Shiny 1 pc.
REGULAR 1 I Beige Tweed 1 pc.
REGULAR 3 I Graphite Tweed 1 pc.
OVAL 1 I Navy Blue Velvet Shiny 4 pcs.